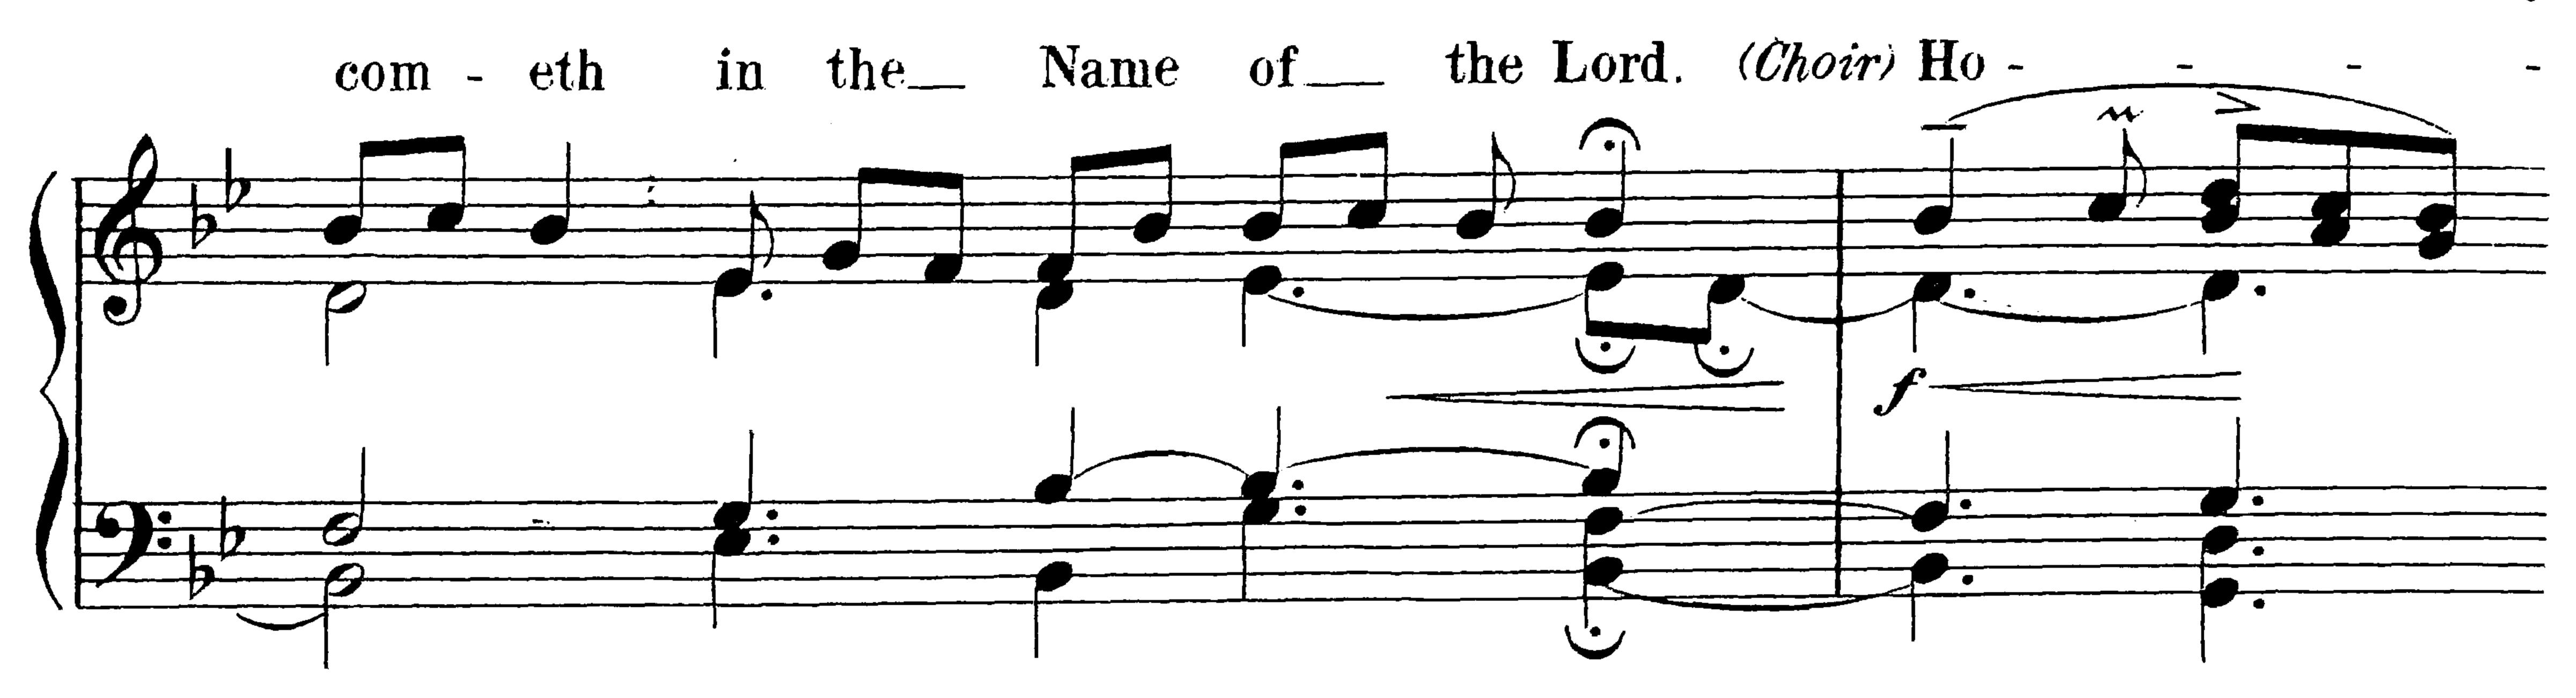

The Roman Chant of Sursum Corda and of Pater Noster, included for the convenience of the choir, is very ancient.

All the adaptations are made from the text of the Vatican Kyriale, except those of the Sanctus and of the second Agnus Dei. The Sanctus settings are revisions of the Plain-Song Society's text; Agnus II is adapted from its only known manuscript source, in the Bibliotheque Nationale in Paris.

Eastertide, 1911.

All and the second of the seco The second of th

## MISSA DE ANGELIS





Copyright, 1911, by Charles Winfred Douglas.





Before the Gospel
(if sung to the usual Roman tone)

Praise be to thee, O

Christ should be sung
in the same way, if at
all.



#### Credo















































#### At the Sursum Corda







# I. Sanctus and Benedictus







## II. Sanctus and Benedictus











# II. Agnus Dei





### Pater Noster









### Gloria in Excelsis











Amen (after the Blessing)



# PLAIN CHANT PUBLICATIONS

REV. C. W. Douglas, Mus. Bac., Canon of Fond du Lac.

| MISSA DE ANGELIS, a Plain Chant setting of the A