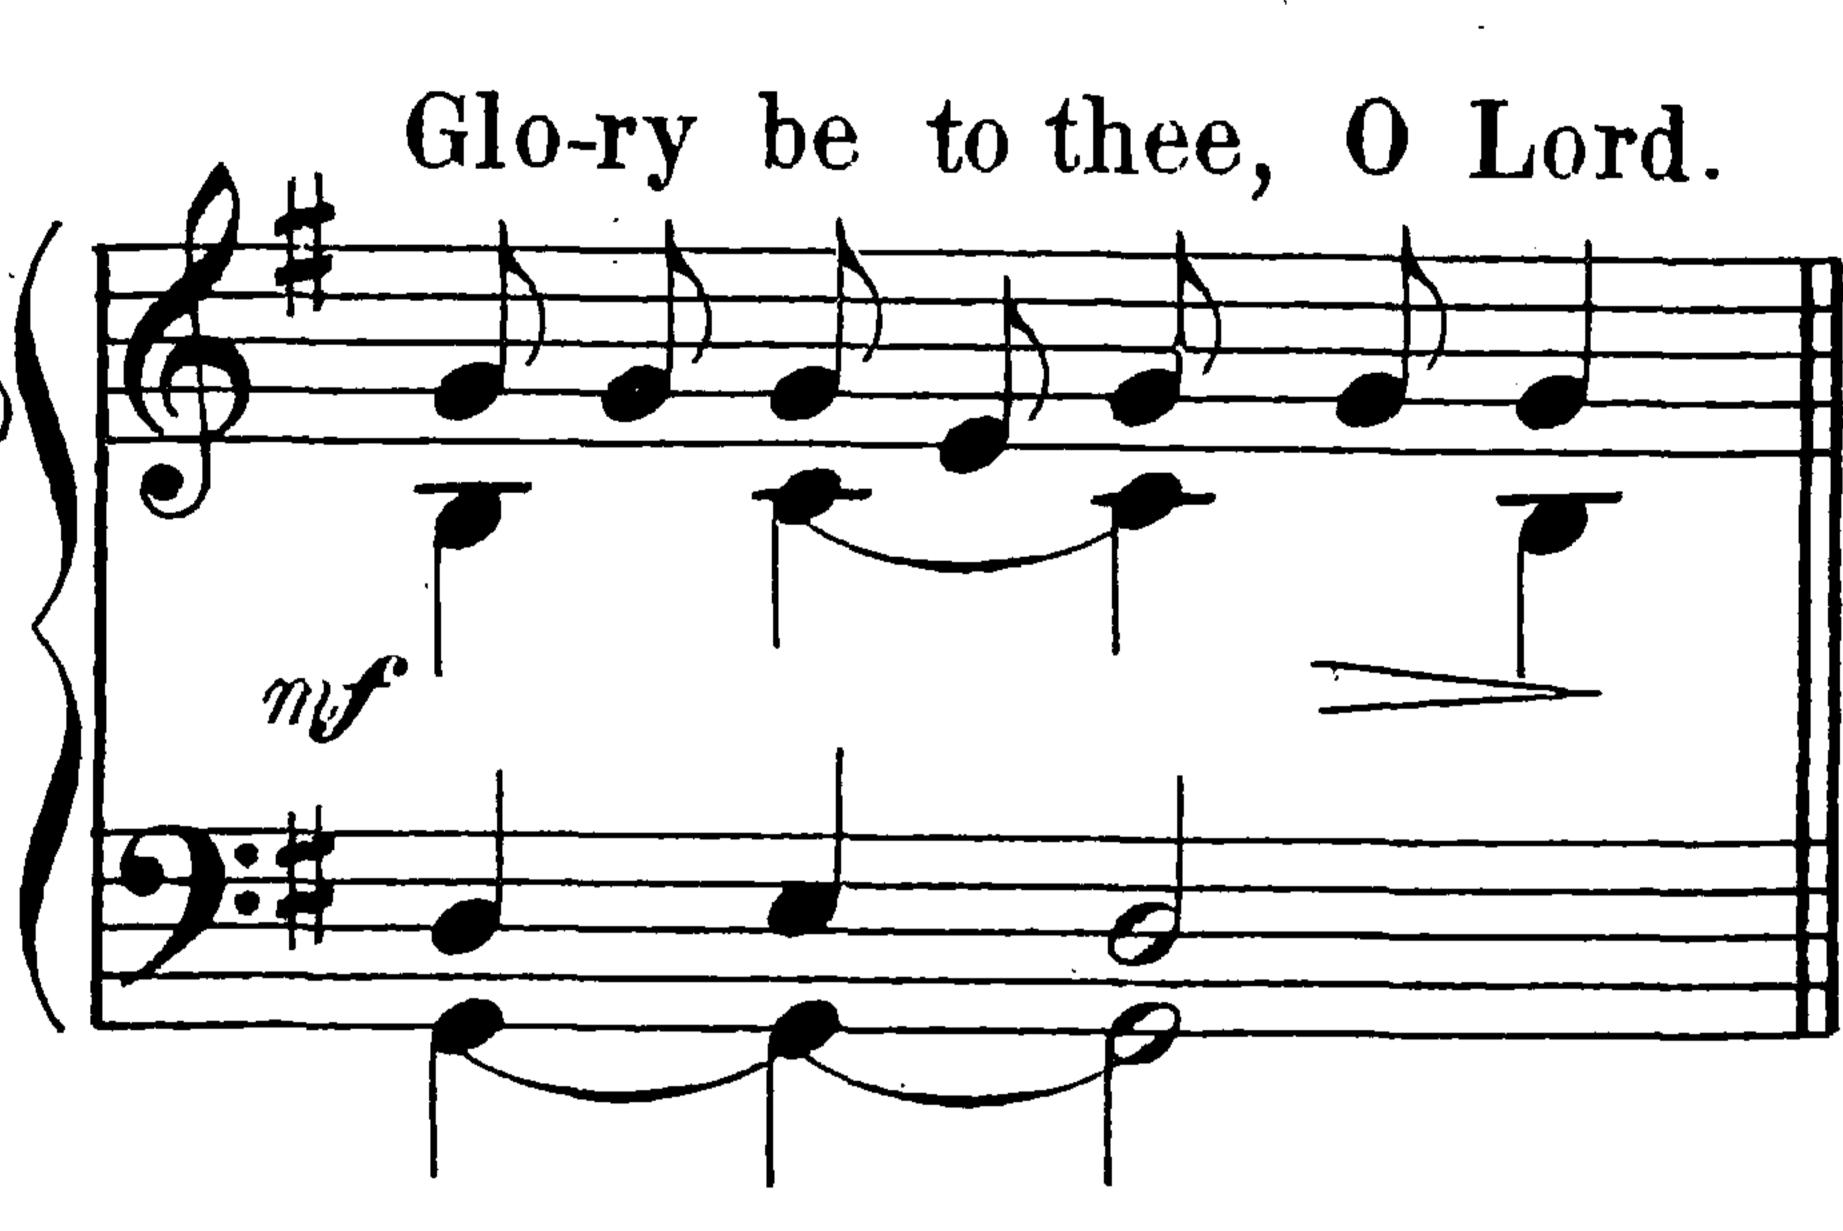

nd Agnus II from the 15th. Sanctus I is of the 10th century and Agnus I is a 13th century version of a 10th century melody. The Roman Chant of Sursum Corda and of Pater Noster, included for the convenience of the choir, is very ancient.

All the adaptations are made from the text of the Vatican Kyriale, except those of the Sanctus and of the second Agnus Dei. The Sanctus settings are revisions of the Plain-Song Society's text; Agnus II is adapted from its only known manuscript source, in the Bibliotheque Nationale in Paris.

Eastertide, 1911.

All and the second of the seco The second of th

## MISSA DE ANGELIS





Copyright, 1911, by Charles Winfred Douglas.





Before the Gospel
(if sung to the usual Roman tone)

Praise be to thee, O

Christ should be sung
in the same way, if at
all.



#### Credo















































#### At the Sursum Corda







# I. Sanctus and Benedictus







## II. Sanctus and Benedictus











# II. Agnus Dei





### Pater Noster









### Gloria in Excelsis











Amen (after the Blessing)



# PLAIN CHANT PUBLICATIONS

REV. C. W. Douglas, Mus. Bac., Canon of Fond du Lac.

| MISSA DE ANGELIS, a Plain Chant setting of the A