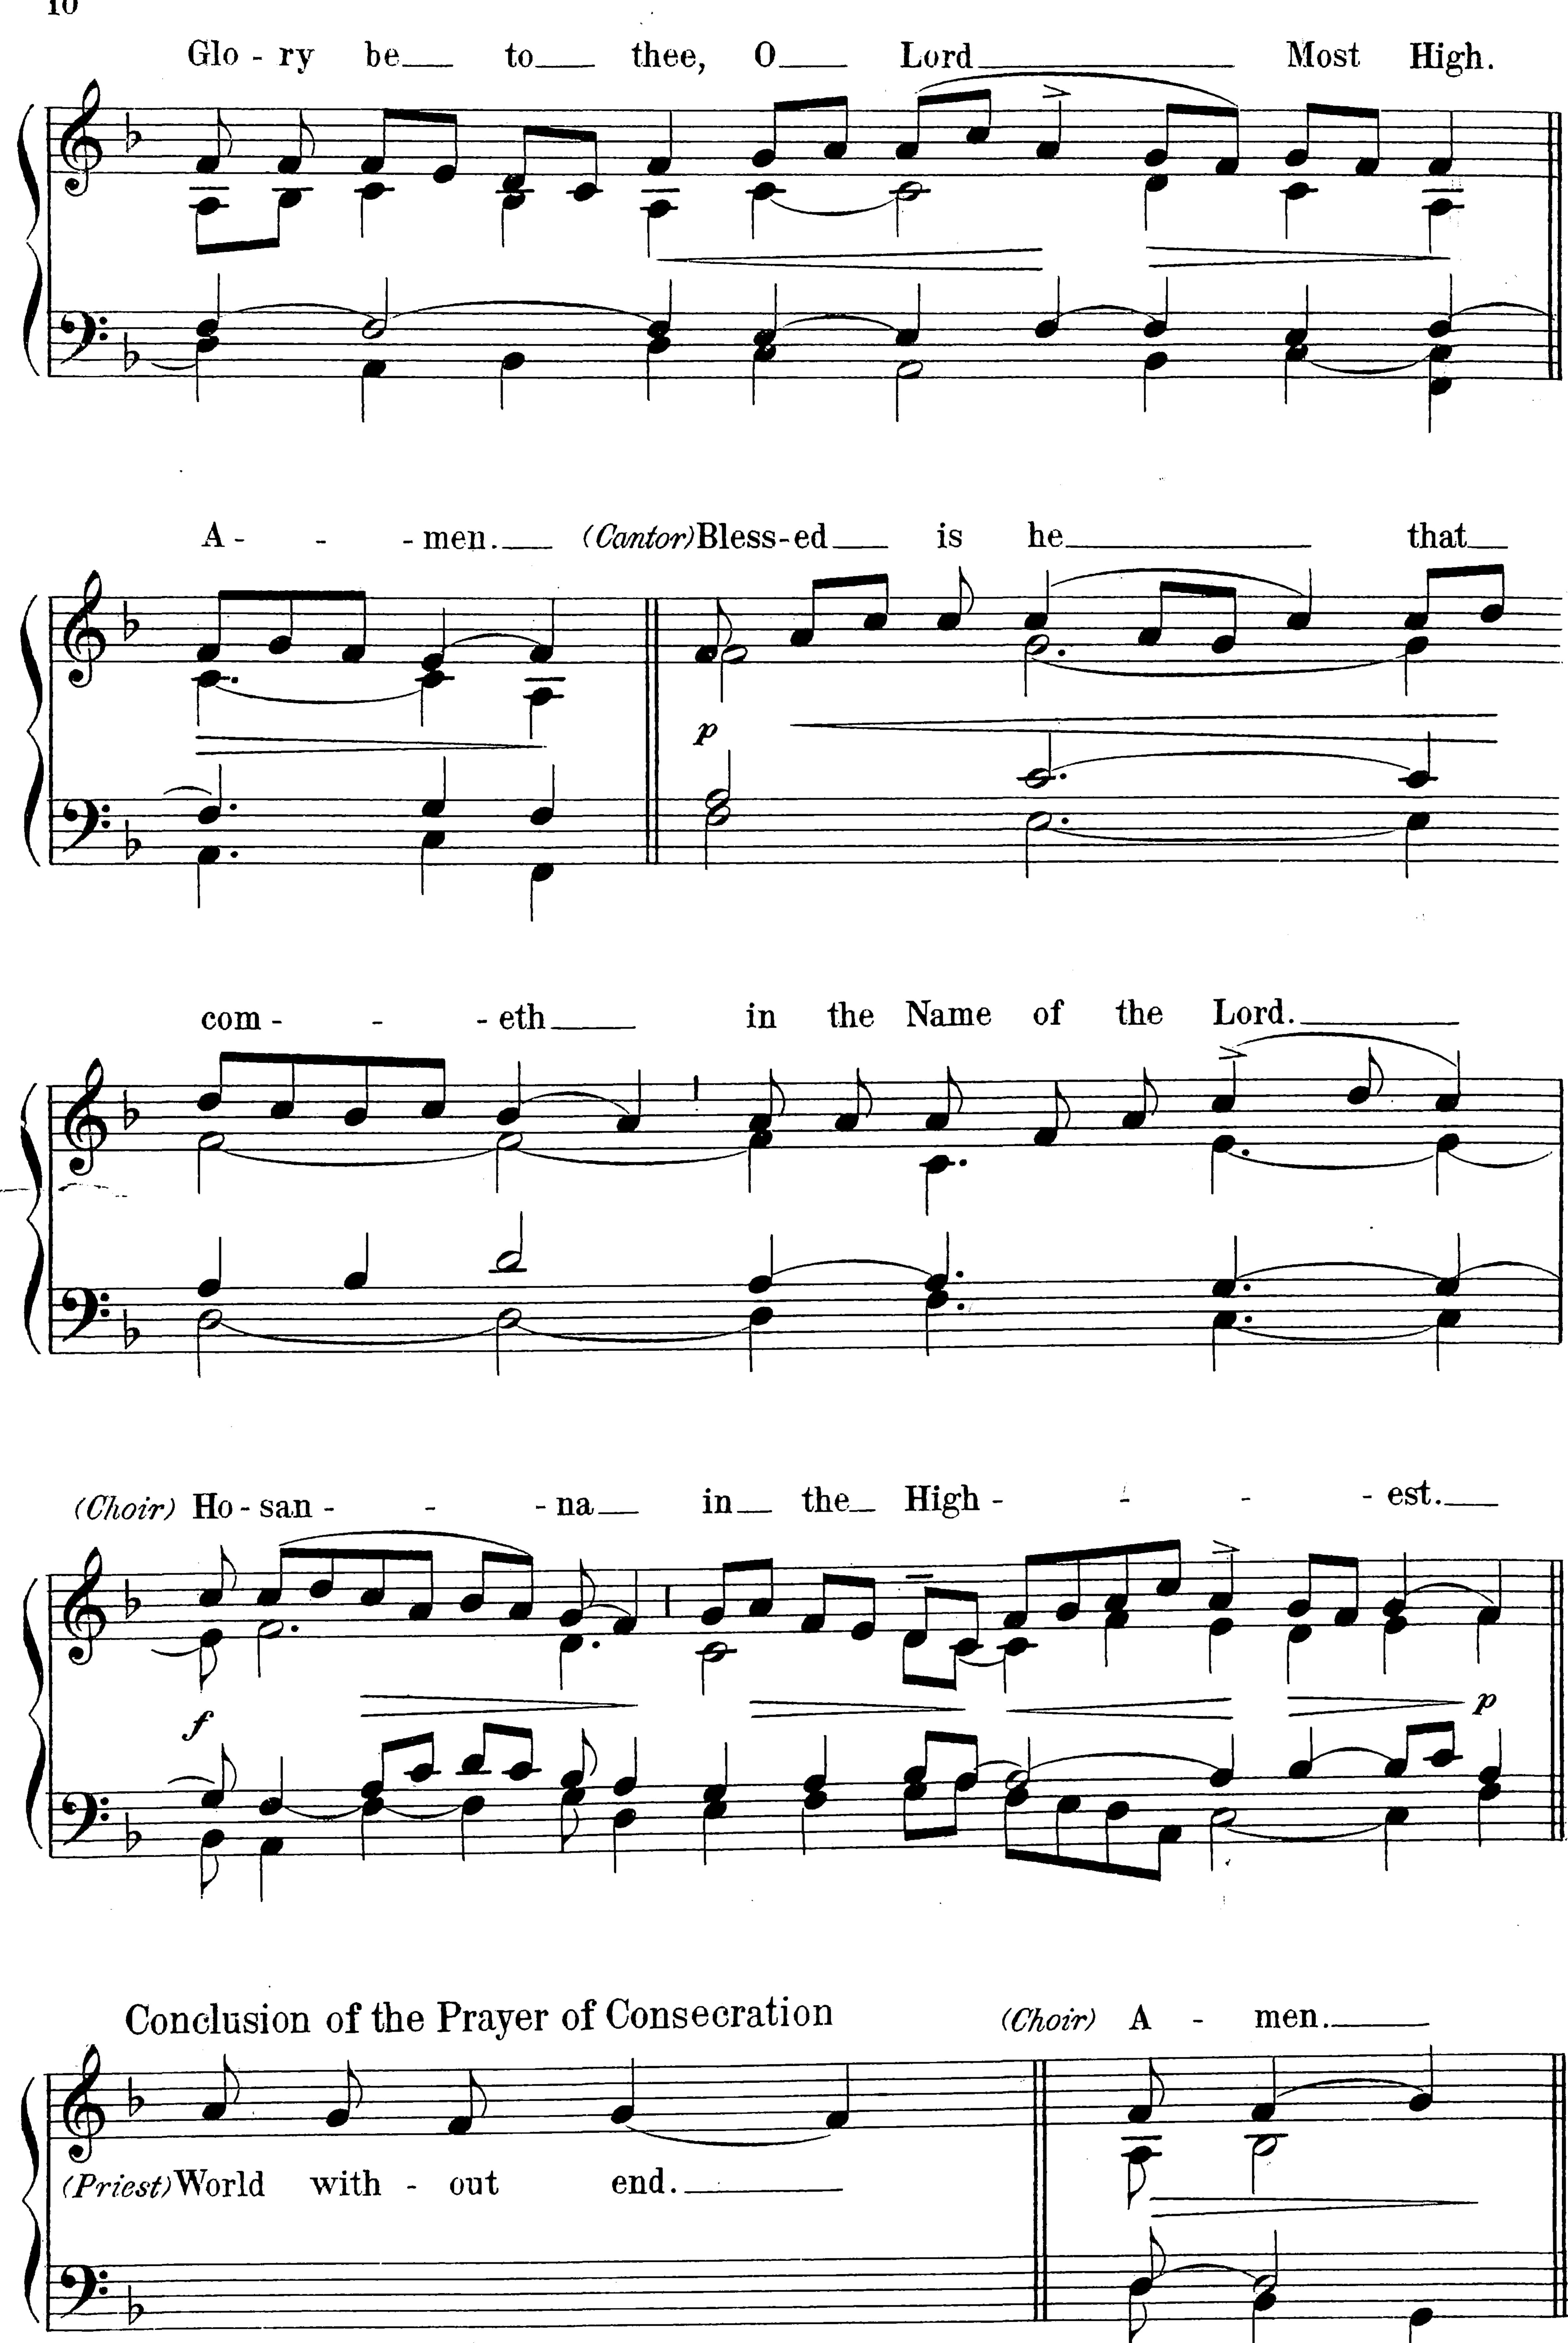

ater Noster, included for the convenience of the choir, is very ancient.

All the adaptations are made from the text of the Vatican Kyriale, except those of the Sanctus and of the second Agnus Dei. The Sanctus settings are revisions of the Plain-Song Society's text; Agnus II is adapted from its only known manuscript source, in the Bibliotheque Nationale in Paris.

Eastertide, 1911.

All and the second of the seco The second of th

## MISSA DE ANGELIS





Copyright, 1911, by Charles Winfred Douglas.





Before the Gospel
(if sung to the usual Roman tone)

Praise be to thee, O

Christ should be sung
in the same way, if at
all.



#### Credo















































#### At the Sursum Corda







# I. Sanctus and Benedictus







## II. Sanctus and Benedictus











# II. Agnus Dei





### Pater Noster









### Gloria in Excelsis











Amen (after the Blessing)



# PLAIN CHANT PUBLICATIONS

REV. C. W. Douglas, Mus. Bac., Canon of Fond du Lac.

| MISSA DE ANGELIS, a Plain Chant setting of the A