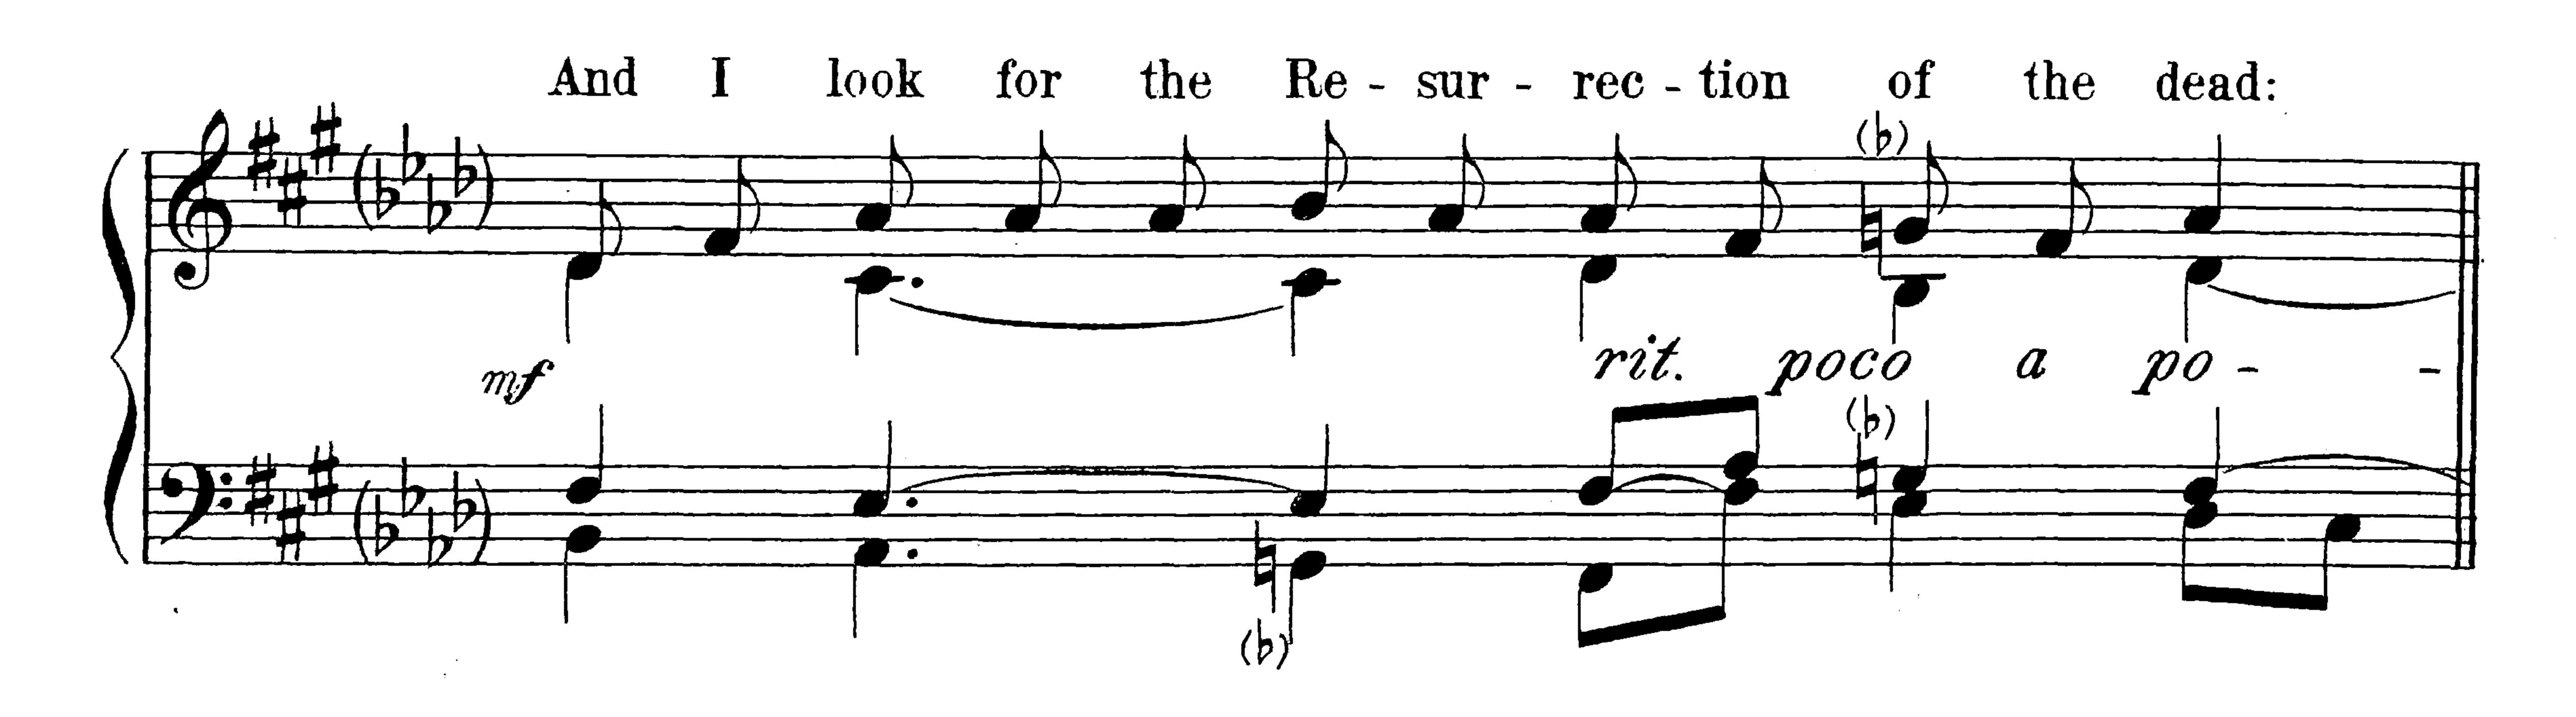

h century and Agnus I is a 13th century version of a 10th century melody. The Roman Chant of Sursum Corda and of Pater Noster, included for the convenience of the choir, is very ancient.

All the adaptations are made from the text of the Vatican Kyriale, except those of the Sanctus and of the second Agnus Dei. The Sanctus settings are revisions of the Plain-Song Society's text; Agnus II is adapted from its only known manuscript source, in the Bibliotheque Nationale in Paris.

Eastertide, 1911.

All and the second of the seco The second of th

## MISSA DE ANGELIS





Copyright, 1911, by Charles Winfred Douglas.





Before the Gospel
(if sung to the usual Roman tone)

Praise be to thee, O

Christ should be sung
in the same way, if at
all.



#### Credo















































#### At the Sursum Corda







# I. Sanctus and Benedictus







## II. Sanctus and Benedictus











# II. Agnus Dei





### Pater Noster









### Gloria in Excelsis











Amen (after the Blessing)



# PLAIN CHANT PUBLICATIONS

REV. C. W. Douglas, Mus. Bac., Canon of Fond du Lac.

| MISSA DE ANGELIS, a Plain Chant setting of the A