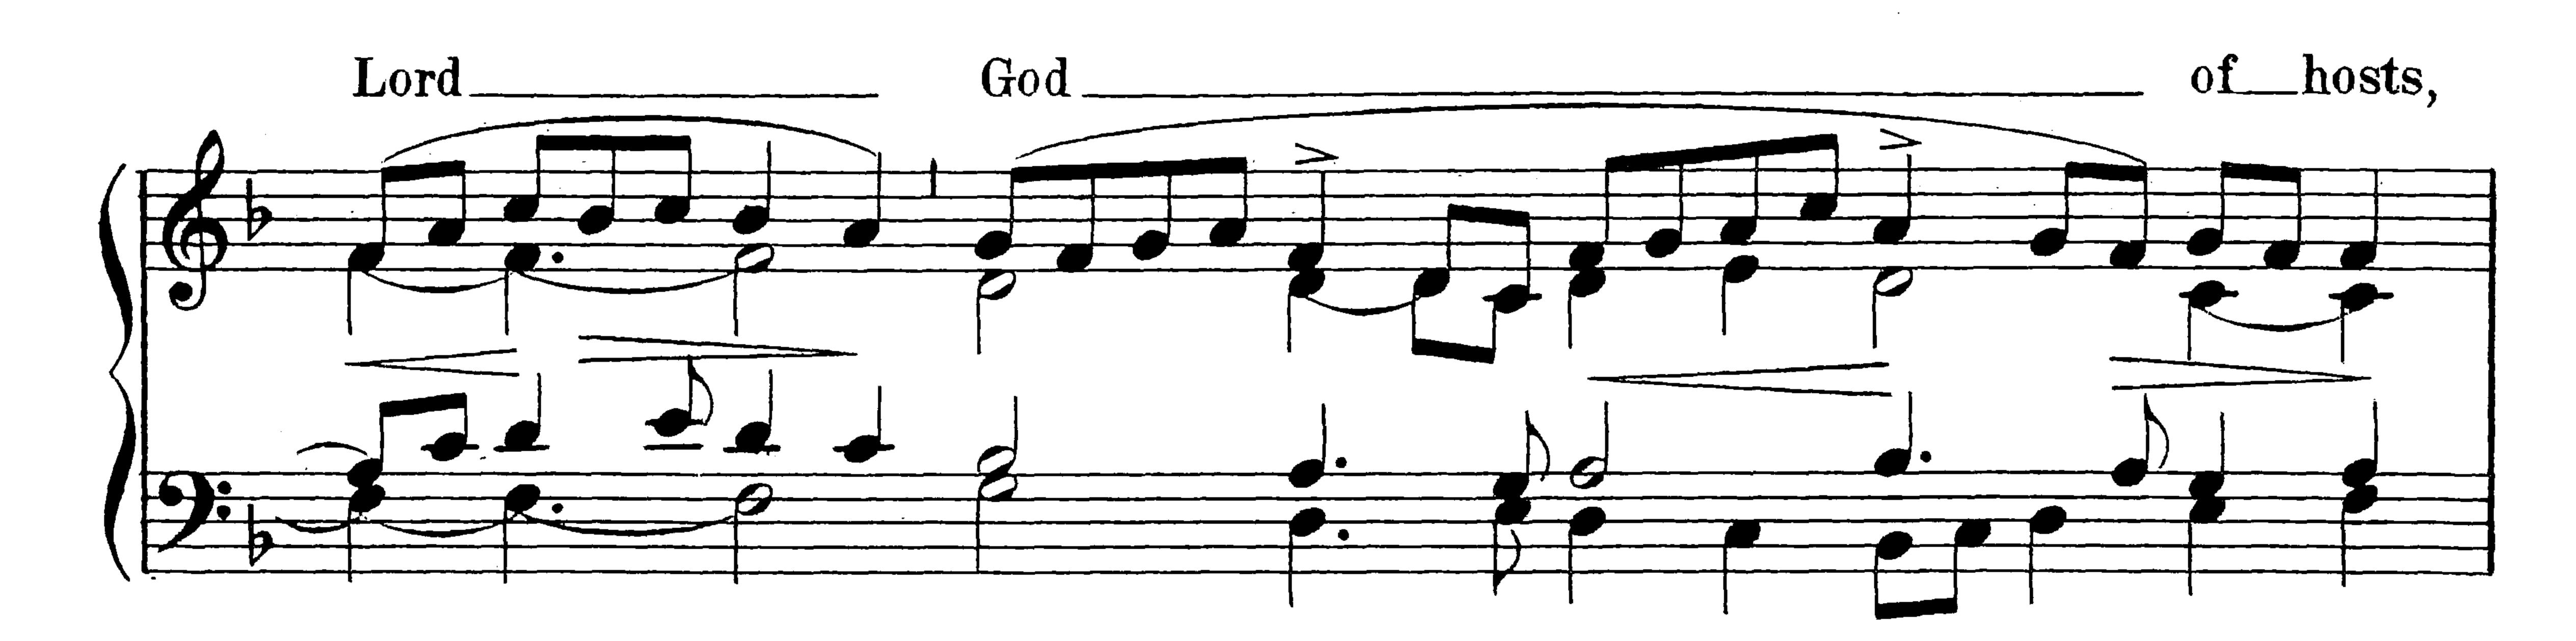

of Pater Noster, included for the convenience of the choir, is very ancient.

All the adaptations are made from the text of the Vatican Kyriale, except those of the Sanctus and of the second Agnus Dei. The Sanctus settings are revisions of the Plain-Song Society's text; Agnus II is adapted from its only known manuscript source, in the Bibliotheque Nationale in Paris.

Eastertide, 1911.

All and the second of the seco The second of th

## MISSA DE ANGELIS





Copyright, 1911, by Charles Winfred Douglas.





Before the Gospel
(if sung to the usual Roman tone)

Praise be to thee, O

Christ should be sung
in the same way, if at
all.



#### Credo















































#### At the Sursum Corda







# I. Sanctus and Benedictus







## II. Sanctus and Benedictus











# II. Agnus Dei





### Pater Noster









### Gloria in Excelsis











Amen (after the Blessing)



# PLAIN CHANT PUBLICATIONS

REV. C. W. Douglas, Mus. Bac., Canon of Fond du Lac.

| MISSA DE ANGELIS, a Plain Chant setting of the A