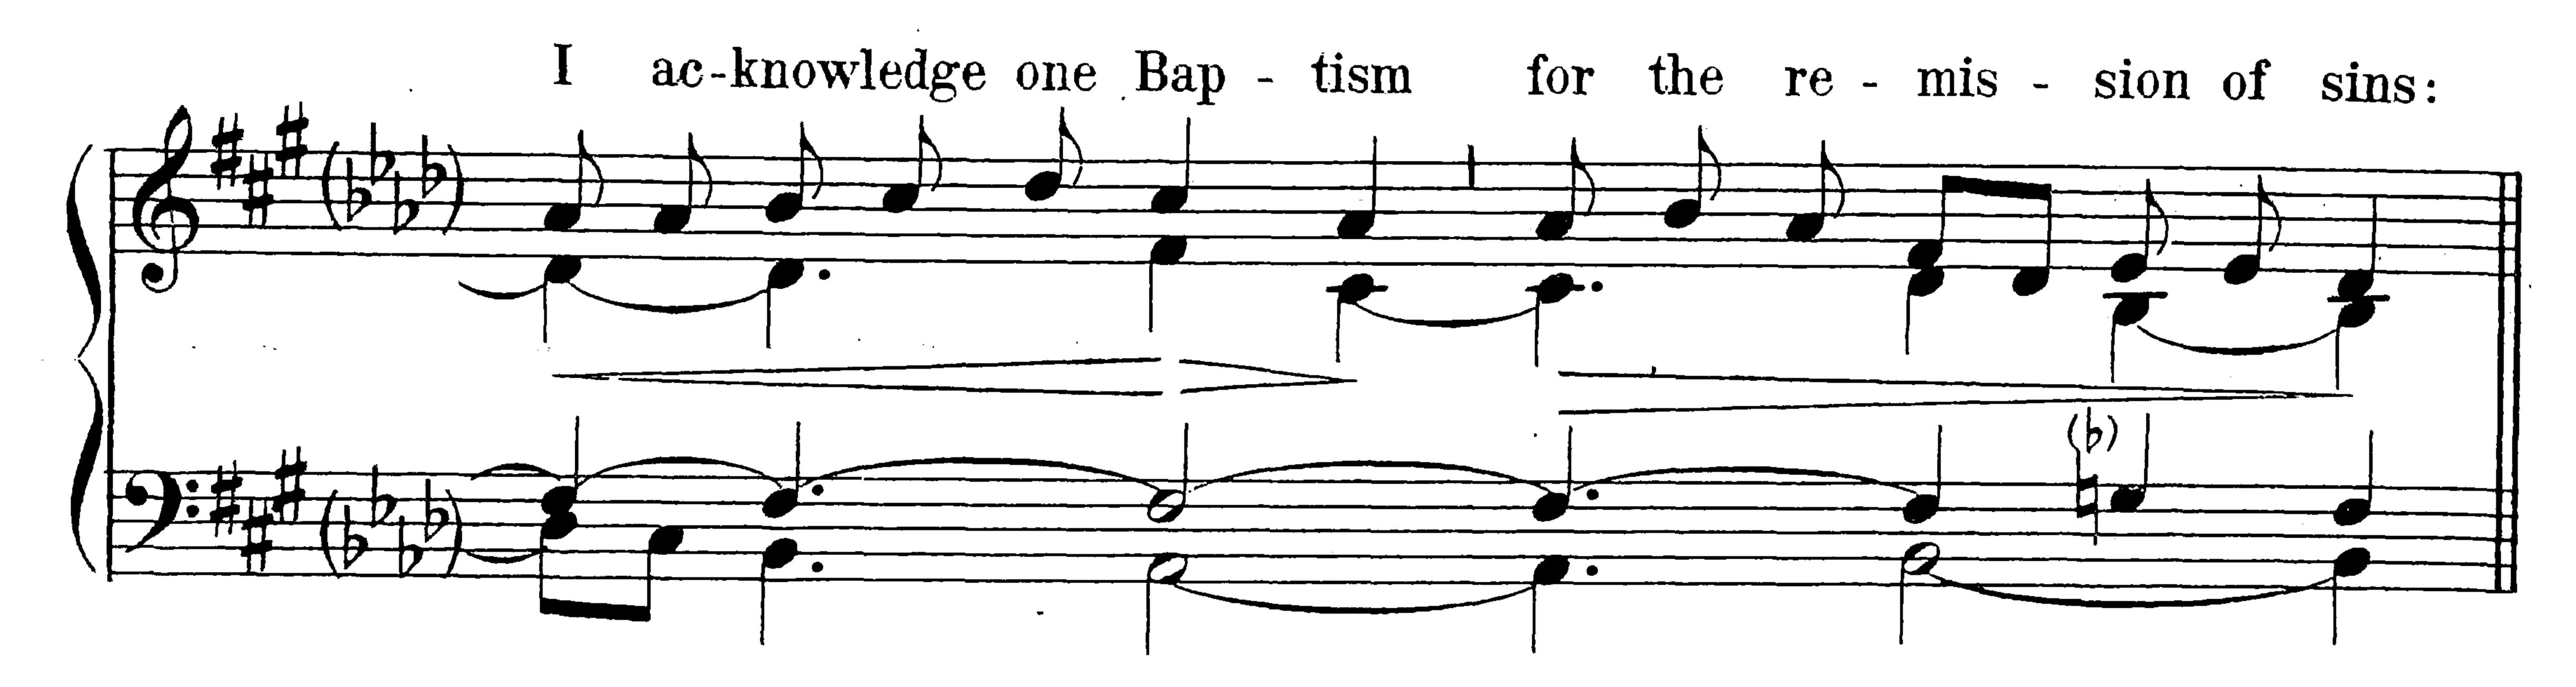

0th century and Agnus I is a 13th century version of a 10th century melody. The Roman Chant of Sursum Corda and of Pater Noster, included for the convenience of the choir, is very ancient.

All the adaptations are made from the text of the Vatican Kyriale, except those of the Sanctus and of the second Agnus Dei. The Sanctus settings are revisions of the Plain-Song Society's text; Agnus II is adapted from its only known manuscript source, in the Bibliotheque Nationale in Paris.

Eastertide, 1911.

All and the second of the seco The second of th

## MISSA DE ANGELIS





Copyright, 1911, by Charles Winfred Douglas.





Before the Gospel
(if sung to the usual Roman tone)

Praise be to thee, O

Christ should be sung
in the same way, if at
all.



#### Credo















































#### At the Sursum Corda







# I. Sanctus and Benedictus







## II. Sanctus and Benedictus











# II. Agnus Dei





### Pater Noster









### Gloria in Excelsis











Amen (after the Blessing)



# PLAIN CHANT PUBLICATIONS

REV. C. W. Douglas, Mus. Bac., Canon of Fond du Lac.

| MISSA DE ANGELIS, a Plain Chant setting of the A