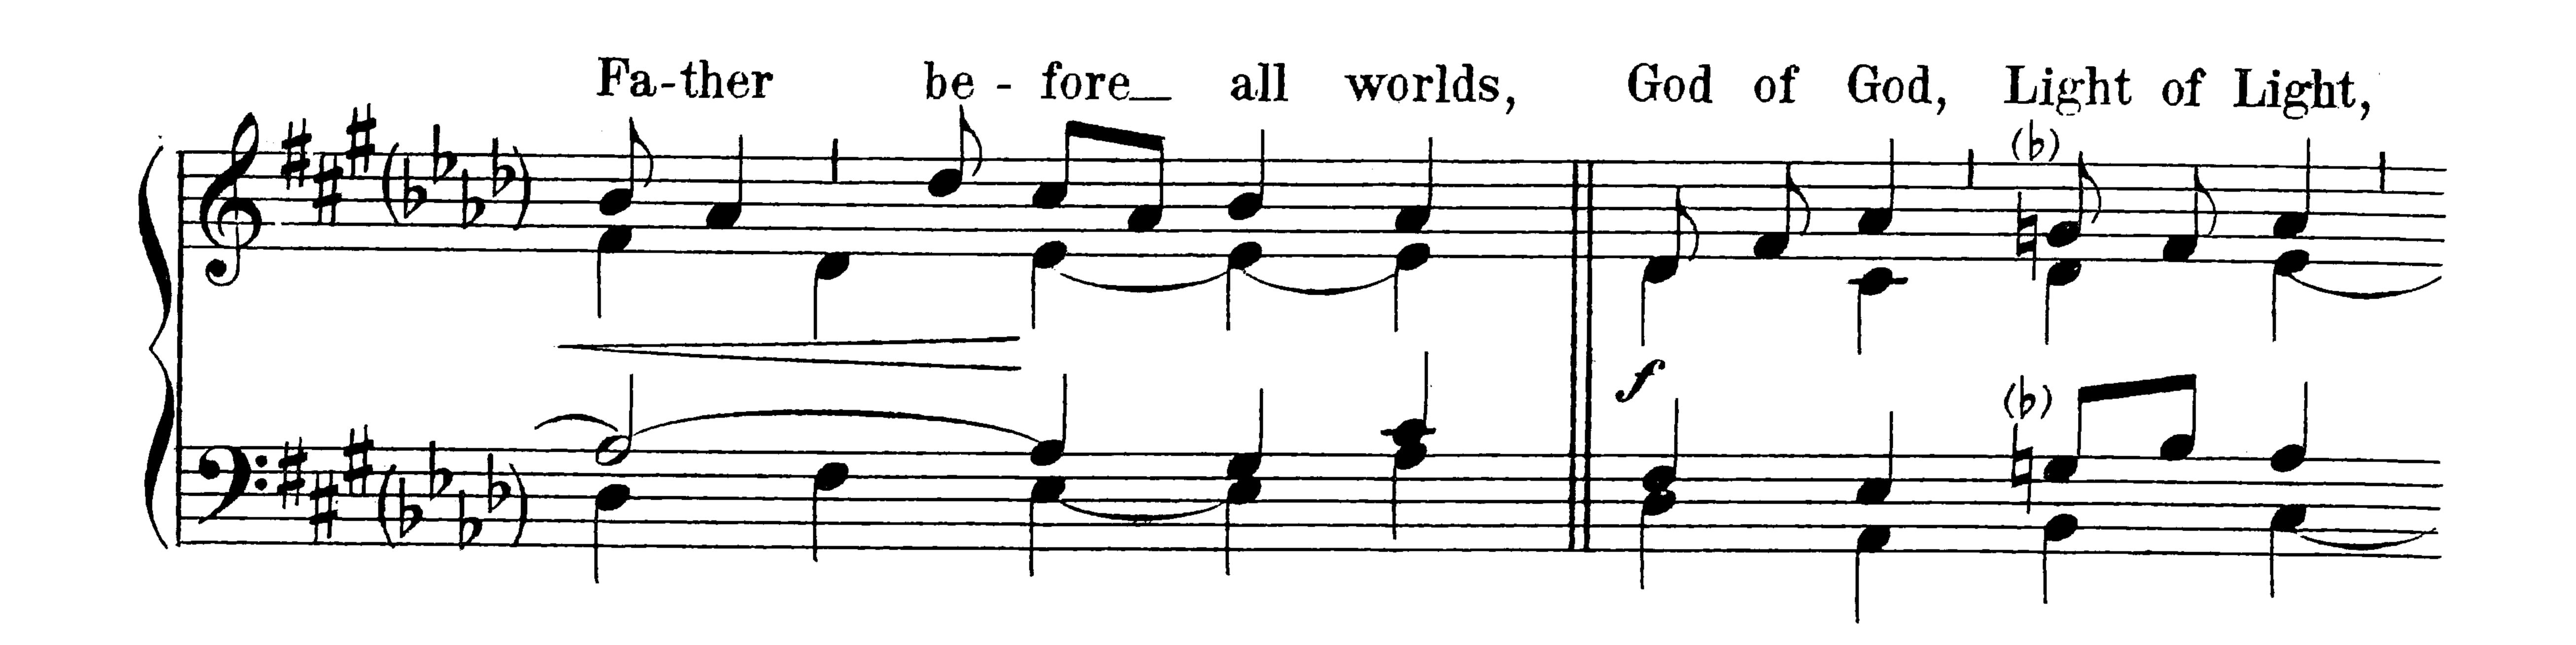

h. Sanctus I is of the 10th century and Agnus I is a 13th century version of a 10th century melody. The Roman Chant of Sursum Corda and of Pater Noster, included for the convenience of the choir, is very ancient.

All the adaptations are made from the text of the Vatican Kyriale, except those of the Sanctus and of the second Agnus Dei. The Sanctus settings are revisions of the Plain-Song Society's text; Agnus II is adapted from its only known manuscript source, in the Bibliotheque Nationale in Paris.

Eastertide, 1911.

All and the second of the seco The second of th

## MISSA DE ANGELIS





Copyright, 1911, by Charles Winfred Douglas.





Before the Gospel
(if sung to the usual Roman tone)

Praise be to thee, O

Christ should be sung
in the same way, if at
all.



#### Credo















































#### At the Sursum Corda







# I. Sanctus and Benedictus







## II. Sanctus and Benedictus











# II. Agnus Dei





### Pater Noster









### Gloria in Excelsis











Amen (after the Blessing)



# PLAIN CHANT PUBLICATIONS

REV. C. W. Douglas, Mus. Bac., Canon of Fond du Lac.

| MISSA DE ANGELIS, a Plain Chant setting of the A