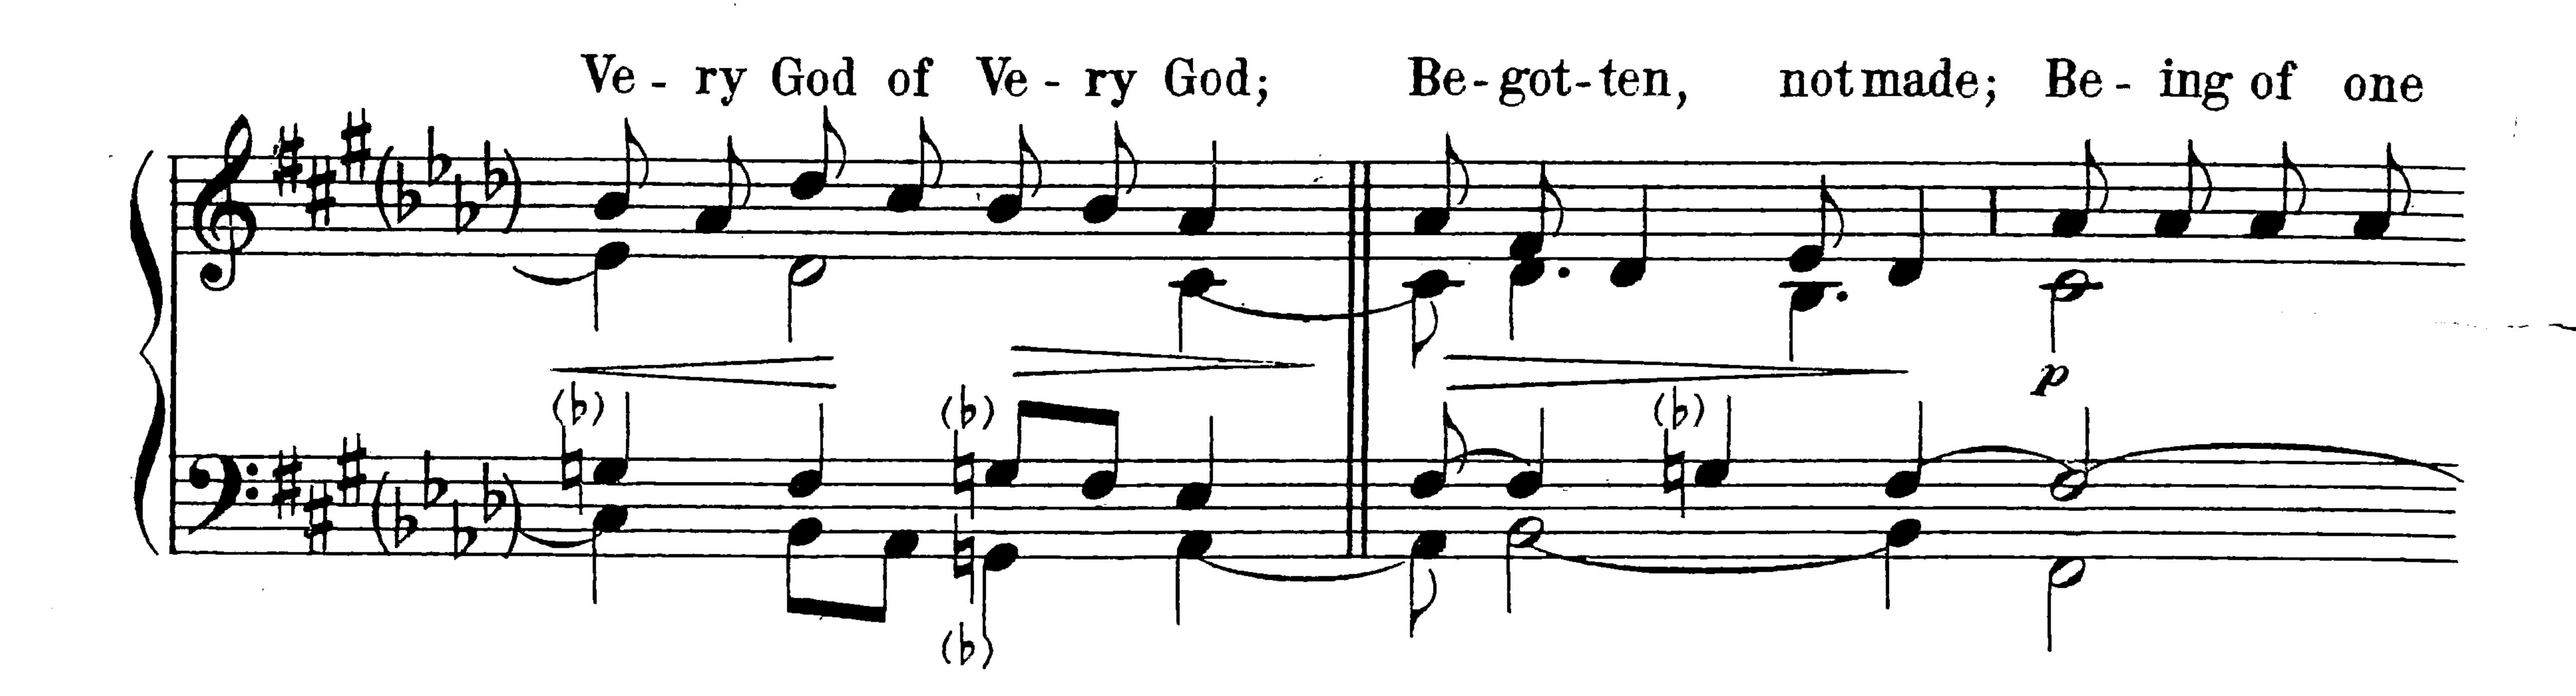

Sanctus I is of the 10th century and Agnus I is a 13th century version of a 10th century melody. The Roman Chant of Sursum Corda and of Pater Noster, included for the convenience of the choir, is very ancient.

All the adaptations are made from the text of the Vatican Kyriale, except those of the Sanctus and of the second Agnus Dei. The Sanctus settings are revisions of the Plain-Song Society's text; Agnus II is adapted from its only known manuscript source, in the Bibliotheque Nationale in Paris.

Eastertide, 1911.

All and the second of the seco The second of th

## MISSA DE ANGELIS





Copyright, 1911, by Charles Winfred Douglas.





Before the Gospel
(if sung to the usual Roman tone)

Praise be to thee, O

Christ should be sung
in the same way, if at
all.



#### Credo















































#### At the Sursum Corda







# I. Sanctus and Benedictus







## II. Sanctus and Benedictus











# II. Agnus Dei





### Pater Noster









### Gloria in Excelsis











Amen (after the Blessing)



# PLAIN CHANT PUBLICATIONS

REV. C. W. Douglas, Mus. Bac., Canon of Fond du Lac.

| MISSA DE ANGELIS, a Plain Chant setting of the A