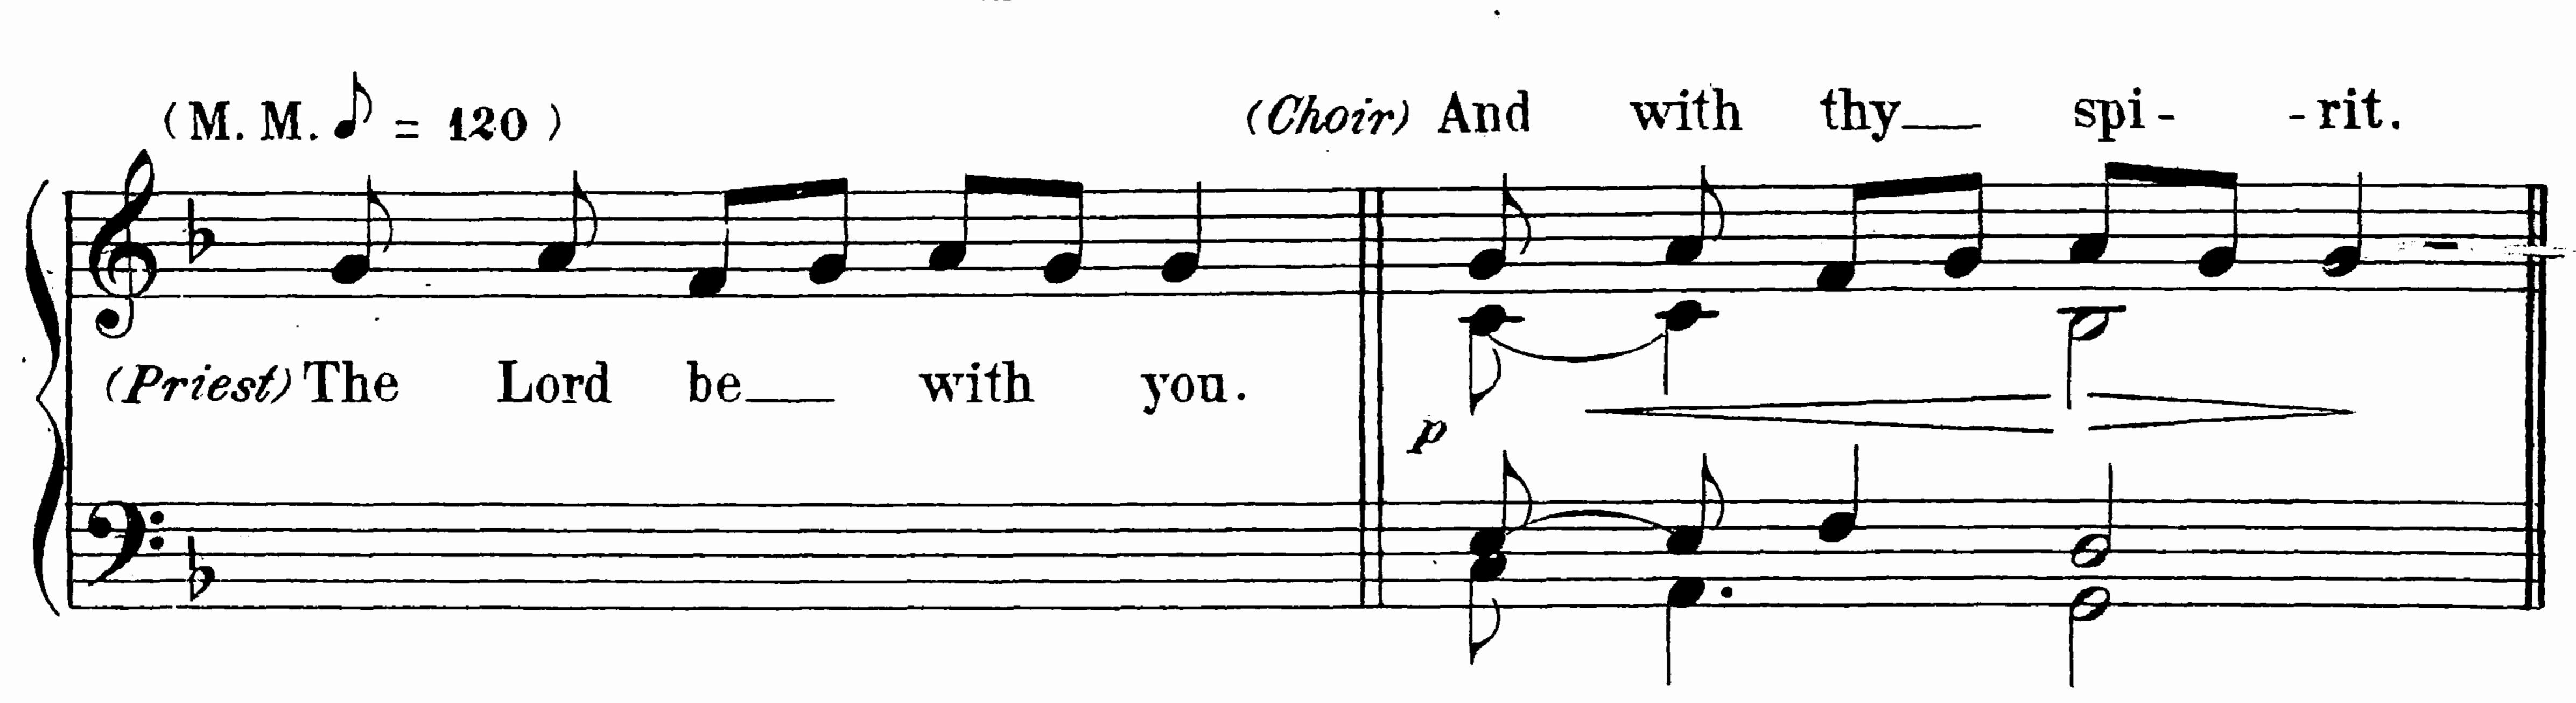

## MISSA DE ANGELIS

Copyright, 1911, by Charles Winfred Douglas.

Before the Gospel
(if sung to the usual Roman tone)

Praise be to thee, O

Christ should be sung
in the same way, if at
all.