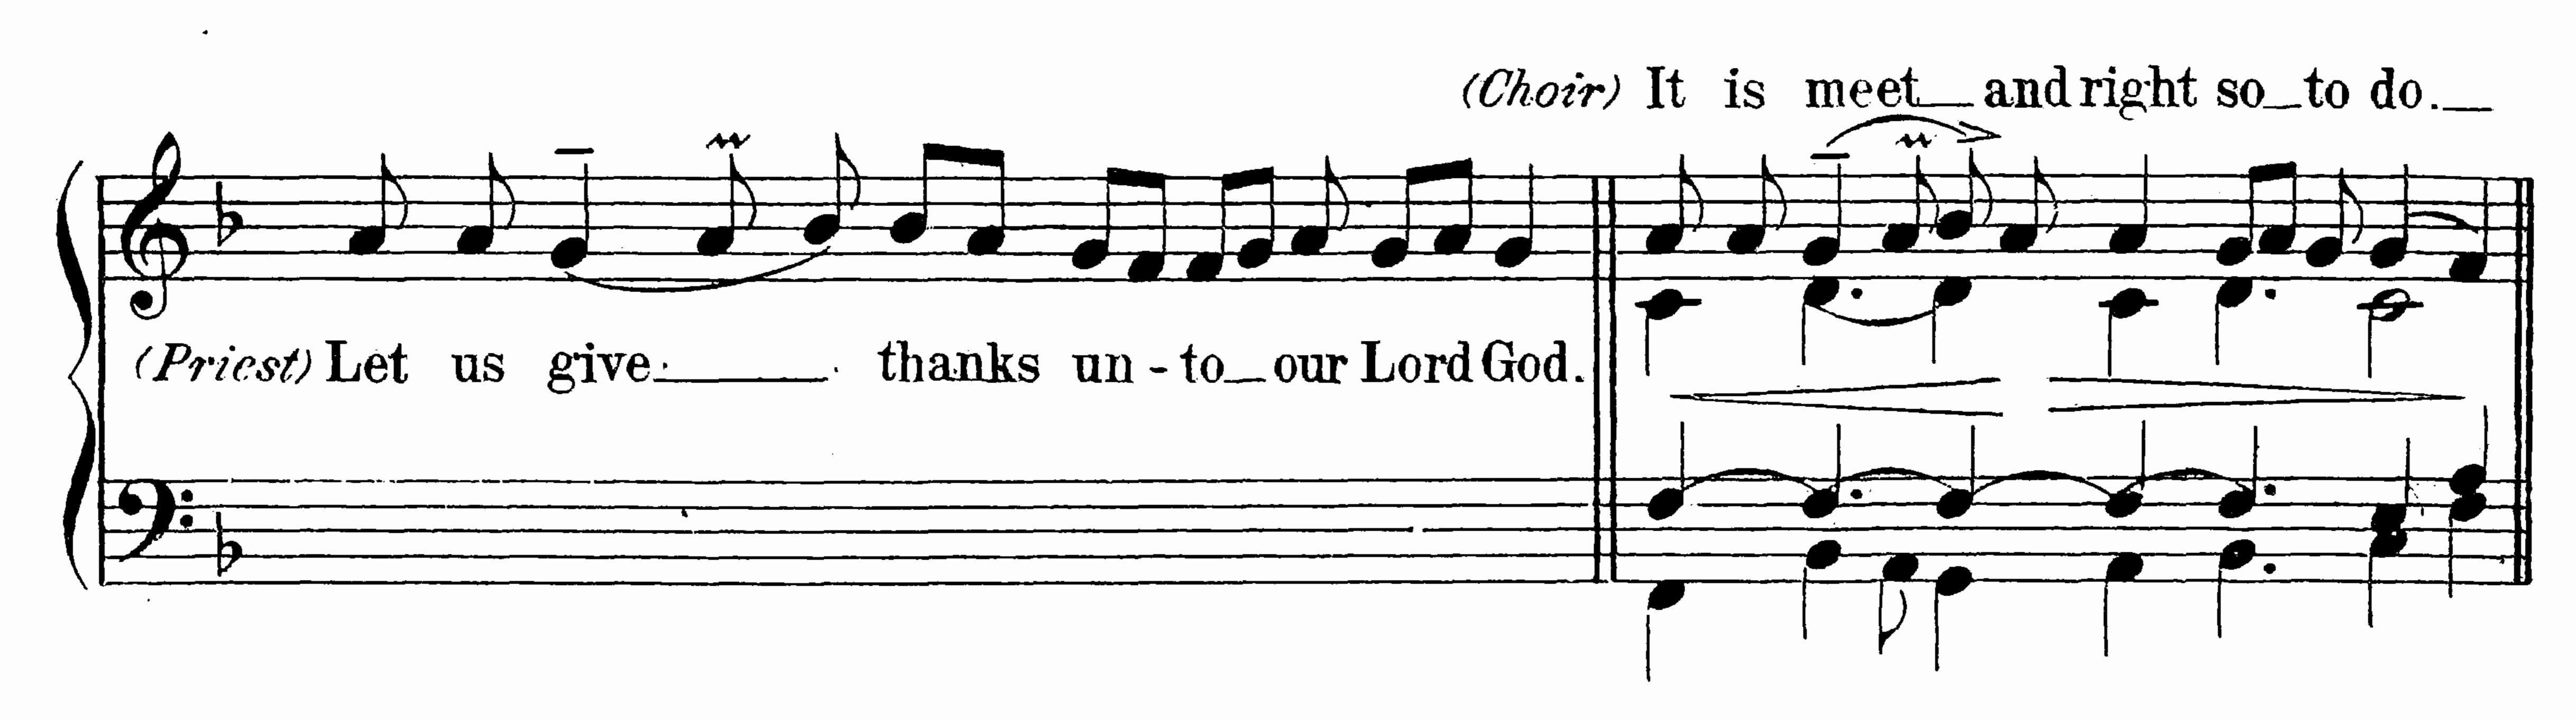

All of the minor choir parts have been included as well as portions of the Priest's chant, so that the organist will need no other music for the accompaniment of a sung Eucharist, save his Hymnal and any anthems which may have been prepared.

The Missa de Angelis is a collection of melodies dating from the 10th to the 17th centuries. The Kyrie (whose first melody is older) and the Gloria are of the 16th century, the Credo of the 17th. The other parts of the service have been variable, hence the present alternative settings, of which the second in each case is that of the Graduale Romanum. Sanctus II dates from the 11th century and Agnus II from the 15th. Sanctus I is of the 10th century and Agnus I is a 13th century version of a 10th century melody. The Roman Chant of Sursum Corda and of Pater Noster, included for the convenience of the choir, is very ancient.