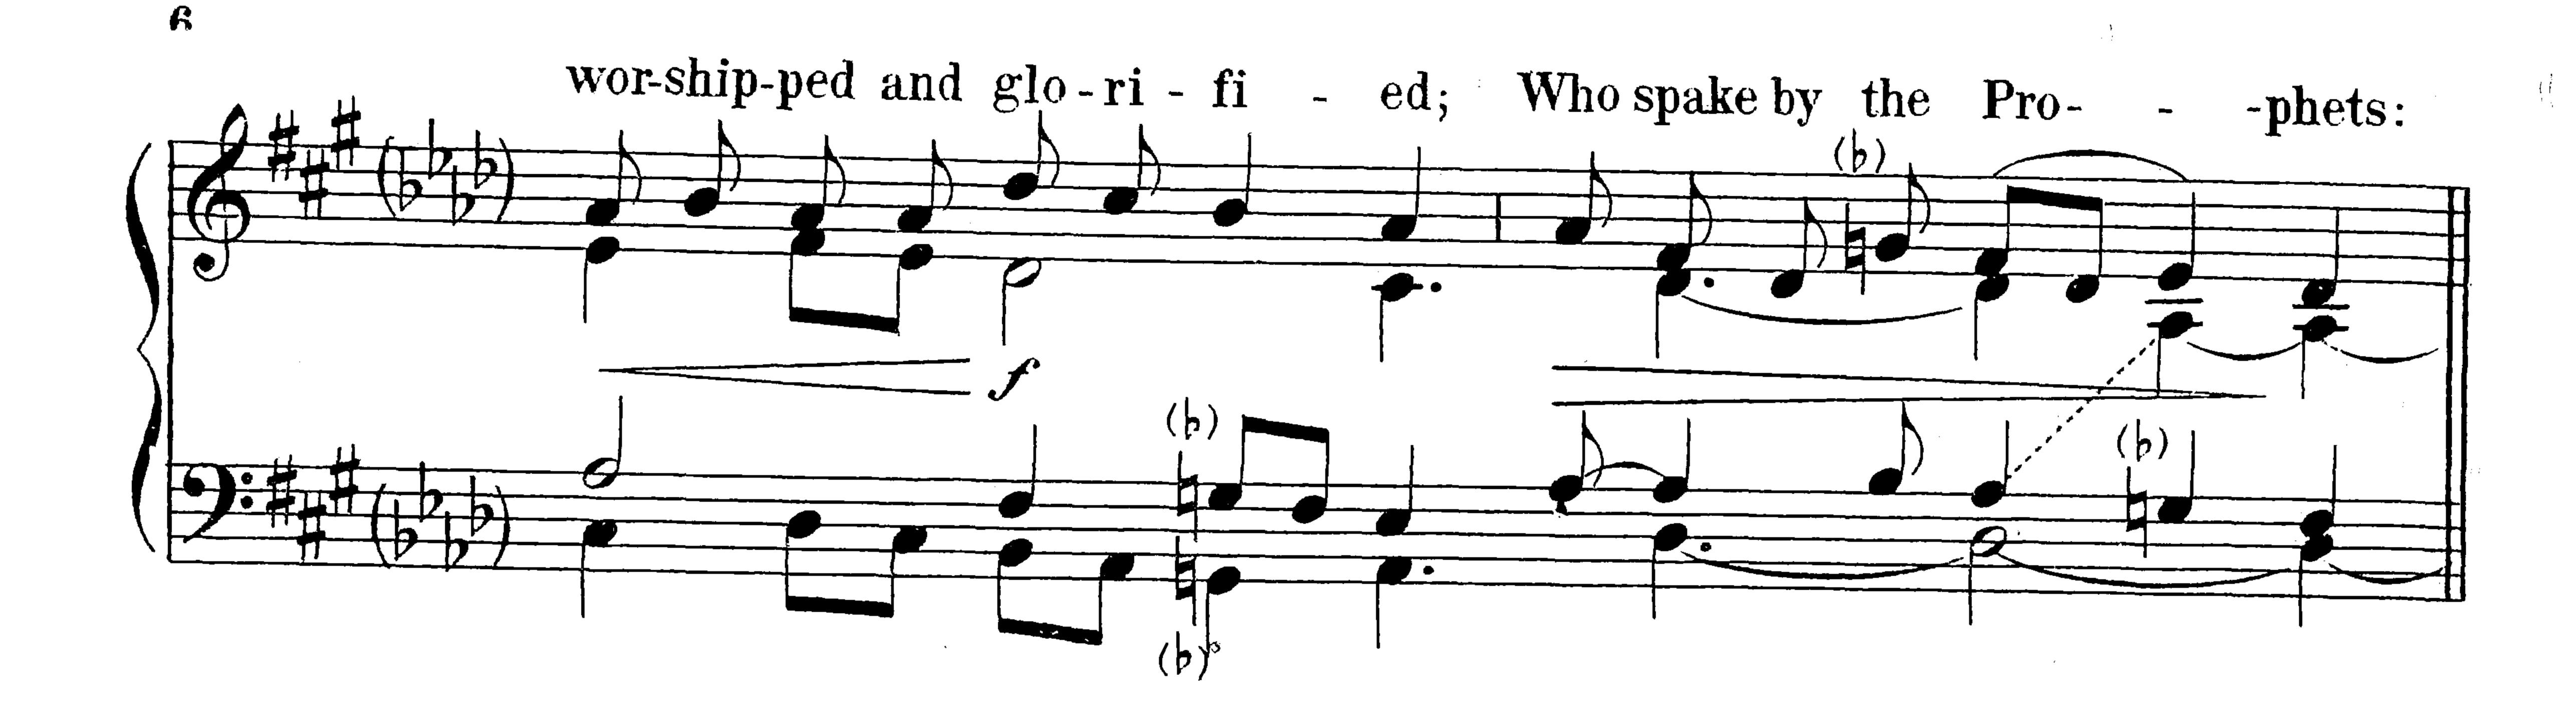

he 10th century and Agnus I is a 13th century version of a 10th century melody. The Roman Chant of Sursum Corda and of Pater Noster, included for the convenience of the choir, is very ancient.

All the adaptations are made from the text of the Vatican Kyriale, except those of the Sanctus and of the second Agnus Dei. The Sanctus settings are revisions of the Plain-Song Society's text; Agnus II is adapted from its only known manuscript source, in the Bibliotheque Nationale in Paris.

Eastertide, 1911.

All and the second of the seco The second of th

## MISSA DE ANGELIS





Copyright, 1911, by Charles Winfred Douglas.





Before the Gospel
(if sung to the usual Roman tone)

Praise be to thee, O

Christ should be sung
in the same way, if at
all.



#### Credo















































#### At the Sursum Corda







# I. Sanctus and Benedictus







## II. Sanctus and Benedictus











# II. Agnus Dei





### Pater Noster









### Gloria in Excelsis











Amen (after the Blessing)



# PLAIN CHANT PUBLICATIONS

REV. C. W. Douglas, Mus. Bac., Canon of Fond du Lac.

| MISSA DE ANGELIS, a Plain Chant setting of the A