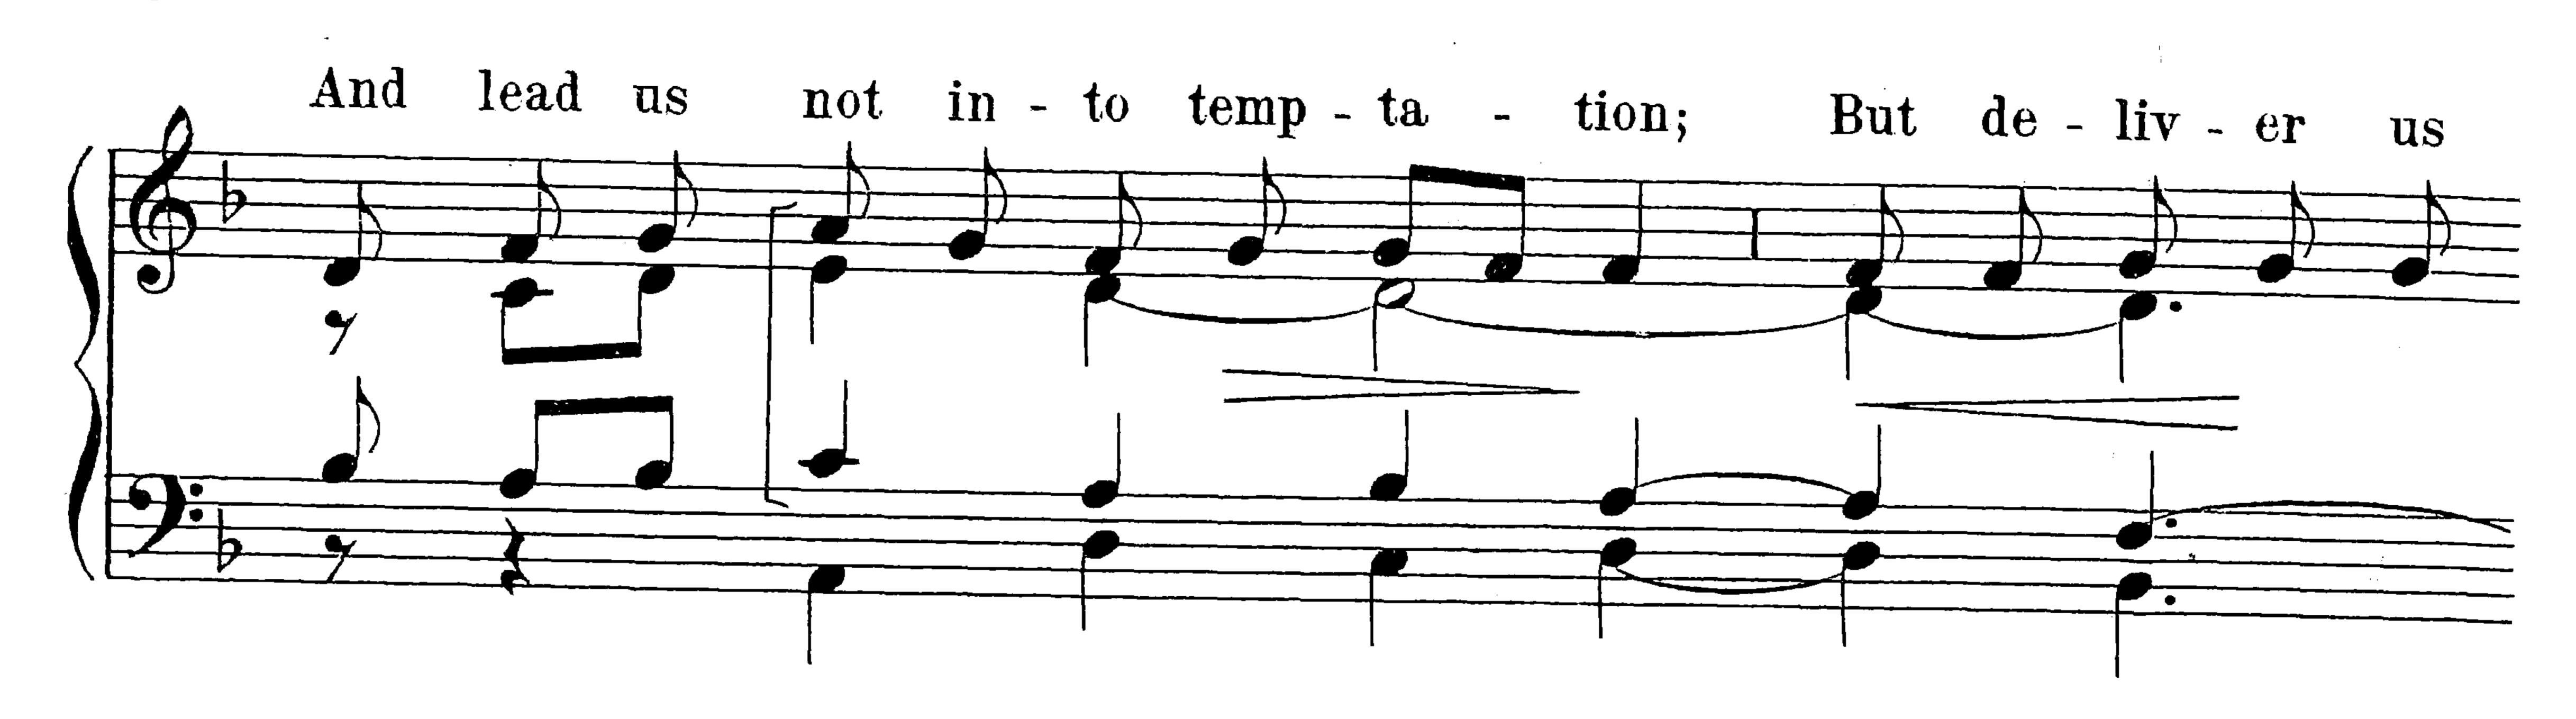

the choir, is very ancient.

All the adaptations are made from the text of the Vatican Kyriale, except those of the Sanctus and of the second Agnus Dei. The Sanctus settings are revisions of the Plain-Song Society's text; Agnus II is adapted from its only known manuscript source, in the Bibliotheque Nationale in Paris.

Eastertide, 1911.

All and the second of the seco The second of th

## MISSA DE ANGELIS





Copyright, 1911, by Charles Winfred Douglas.





Before the Gospel
(if sung to the usual Roman tone)

Praise be to thee, O

Christ should be sung
in the same way, if at
all.



#### Credo















































#### At the Sursum Corda







# I. Sanctus and Benedictus







## II. Sanctus and Benedictus











# II. Agnus Dei





### Pater Noster









### Gloria in Excelsis











Amen (after the Blessing)



# PLAIN CHANT PUBLICATIONS

REV. C. W. Douglas, Mus. Bac., Canon of Fond du Lac.

| MISSA DE ANGELIS, a Plain Chant setting of the A