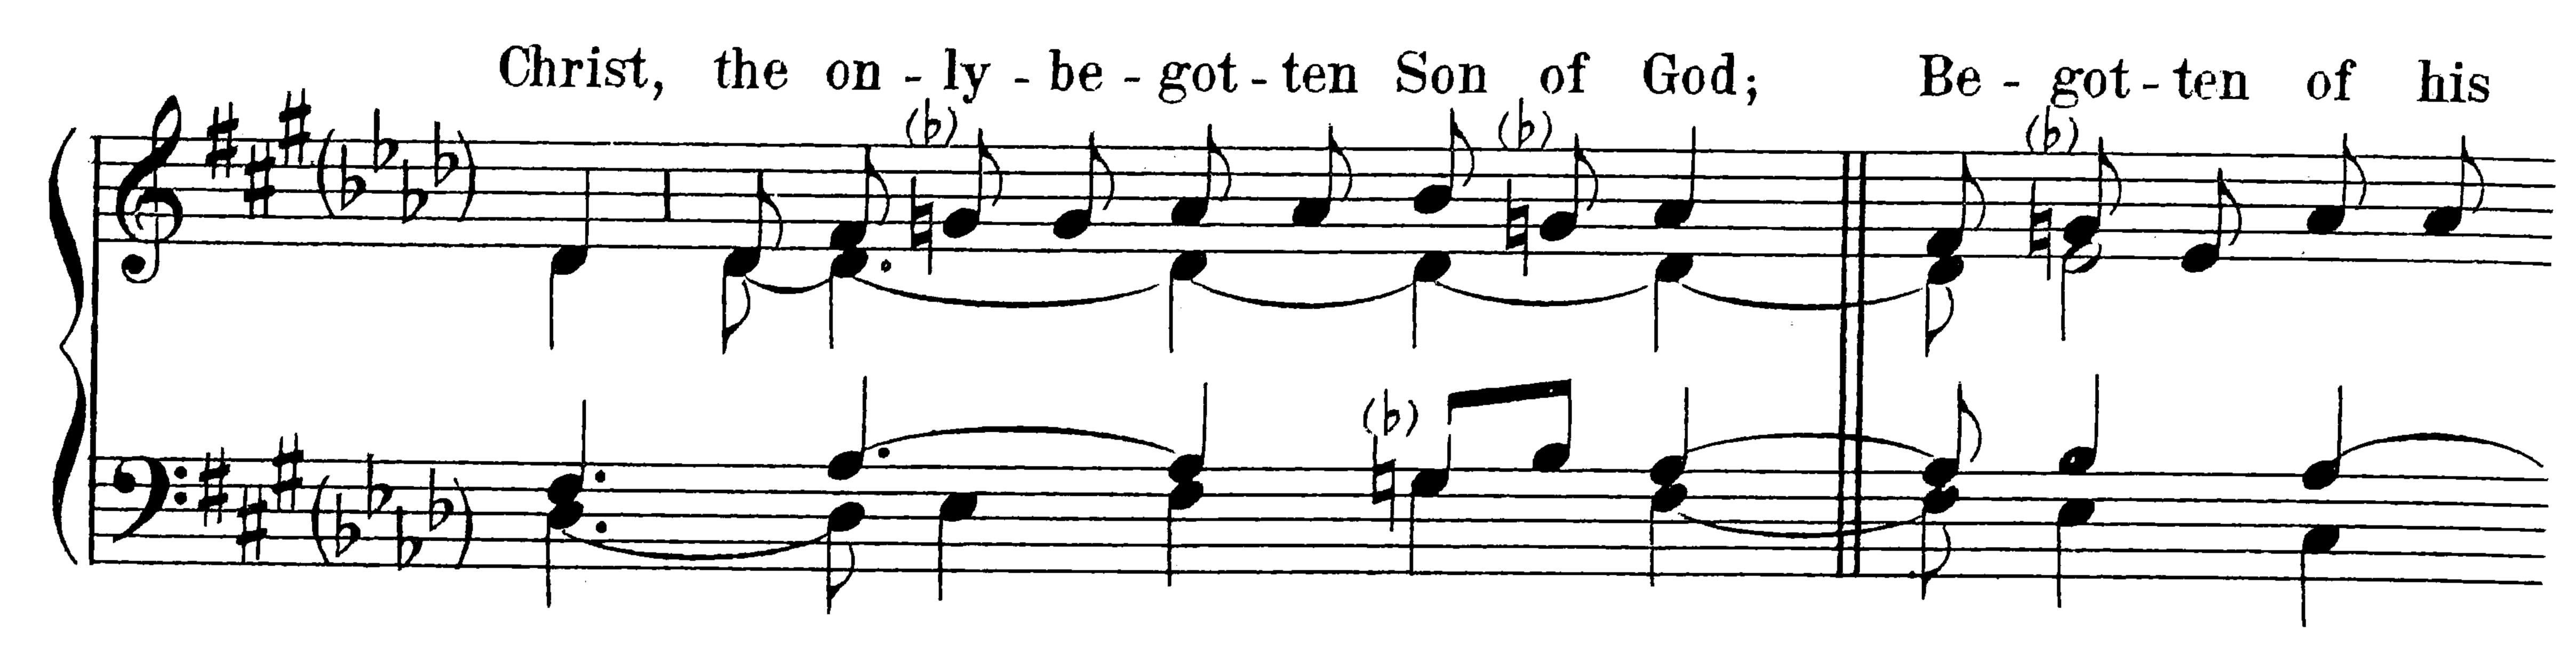

5th. Sanctus I is of the 10th century and Agnus I is a 13th century version of a 10th century melody. The Roman Chant of Sursum Corda and of Pater Noster, included for the convenience of the choir, is very ancient.

All the adaptations are made from the text of the Vatican Kyriale, except those of the Sanctus and of the second Agnus Dei. The Sanctus settings are revisions of the Plain-Song Society's text; Agnus II is adapted from its only known manuscript source, in the Bibliotheque Nationale in Paris.

Eastertide, 1911.

All and the second of the seco The second of th

## MISSA DE ANGELIS





Copyright, 1911, by Charles Winfred Douglas.





Before the Gospel
(if sung to the usual Roman tone)

Praise be to thee, O

Christ should be sung
in the same way, if at
all.



#### Credo















































#### At the Sursum Corda







# I. Sanctus and Benedictus







## II. Sanctus and Benedictus











# II. Agnus Dei





### Pater Noster









### Gloria in Excelsis











Amen (after the Blessing)



# PLAIN CHANT PUBLICATIONS

REV. C. W. Douglas, Mus. Bac., Canon of Fond du Lac.

| MISSA DE ANGELIS, a Plain Chant setting of the A