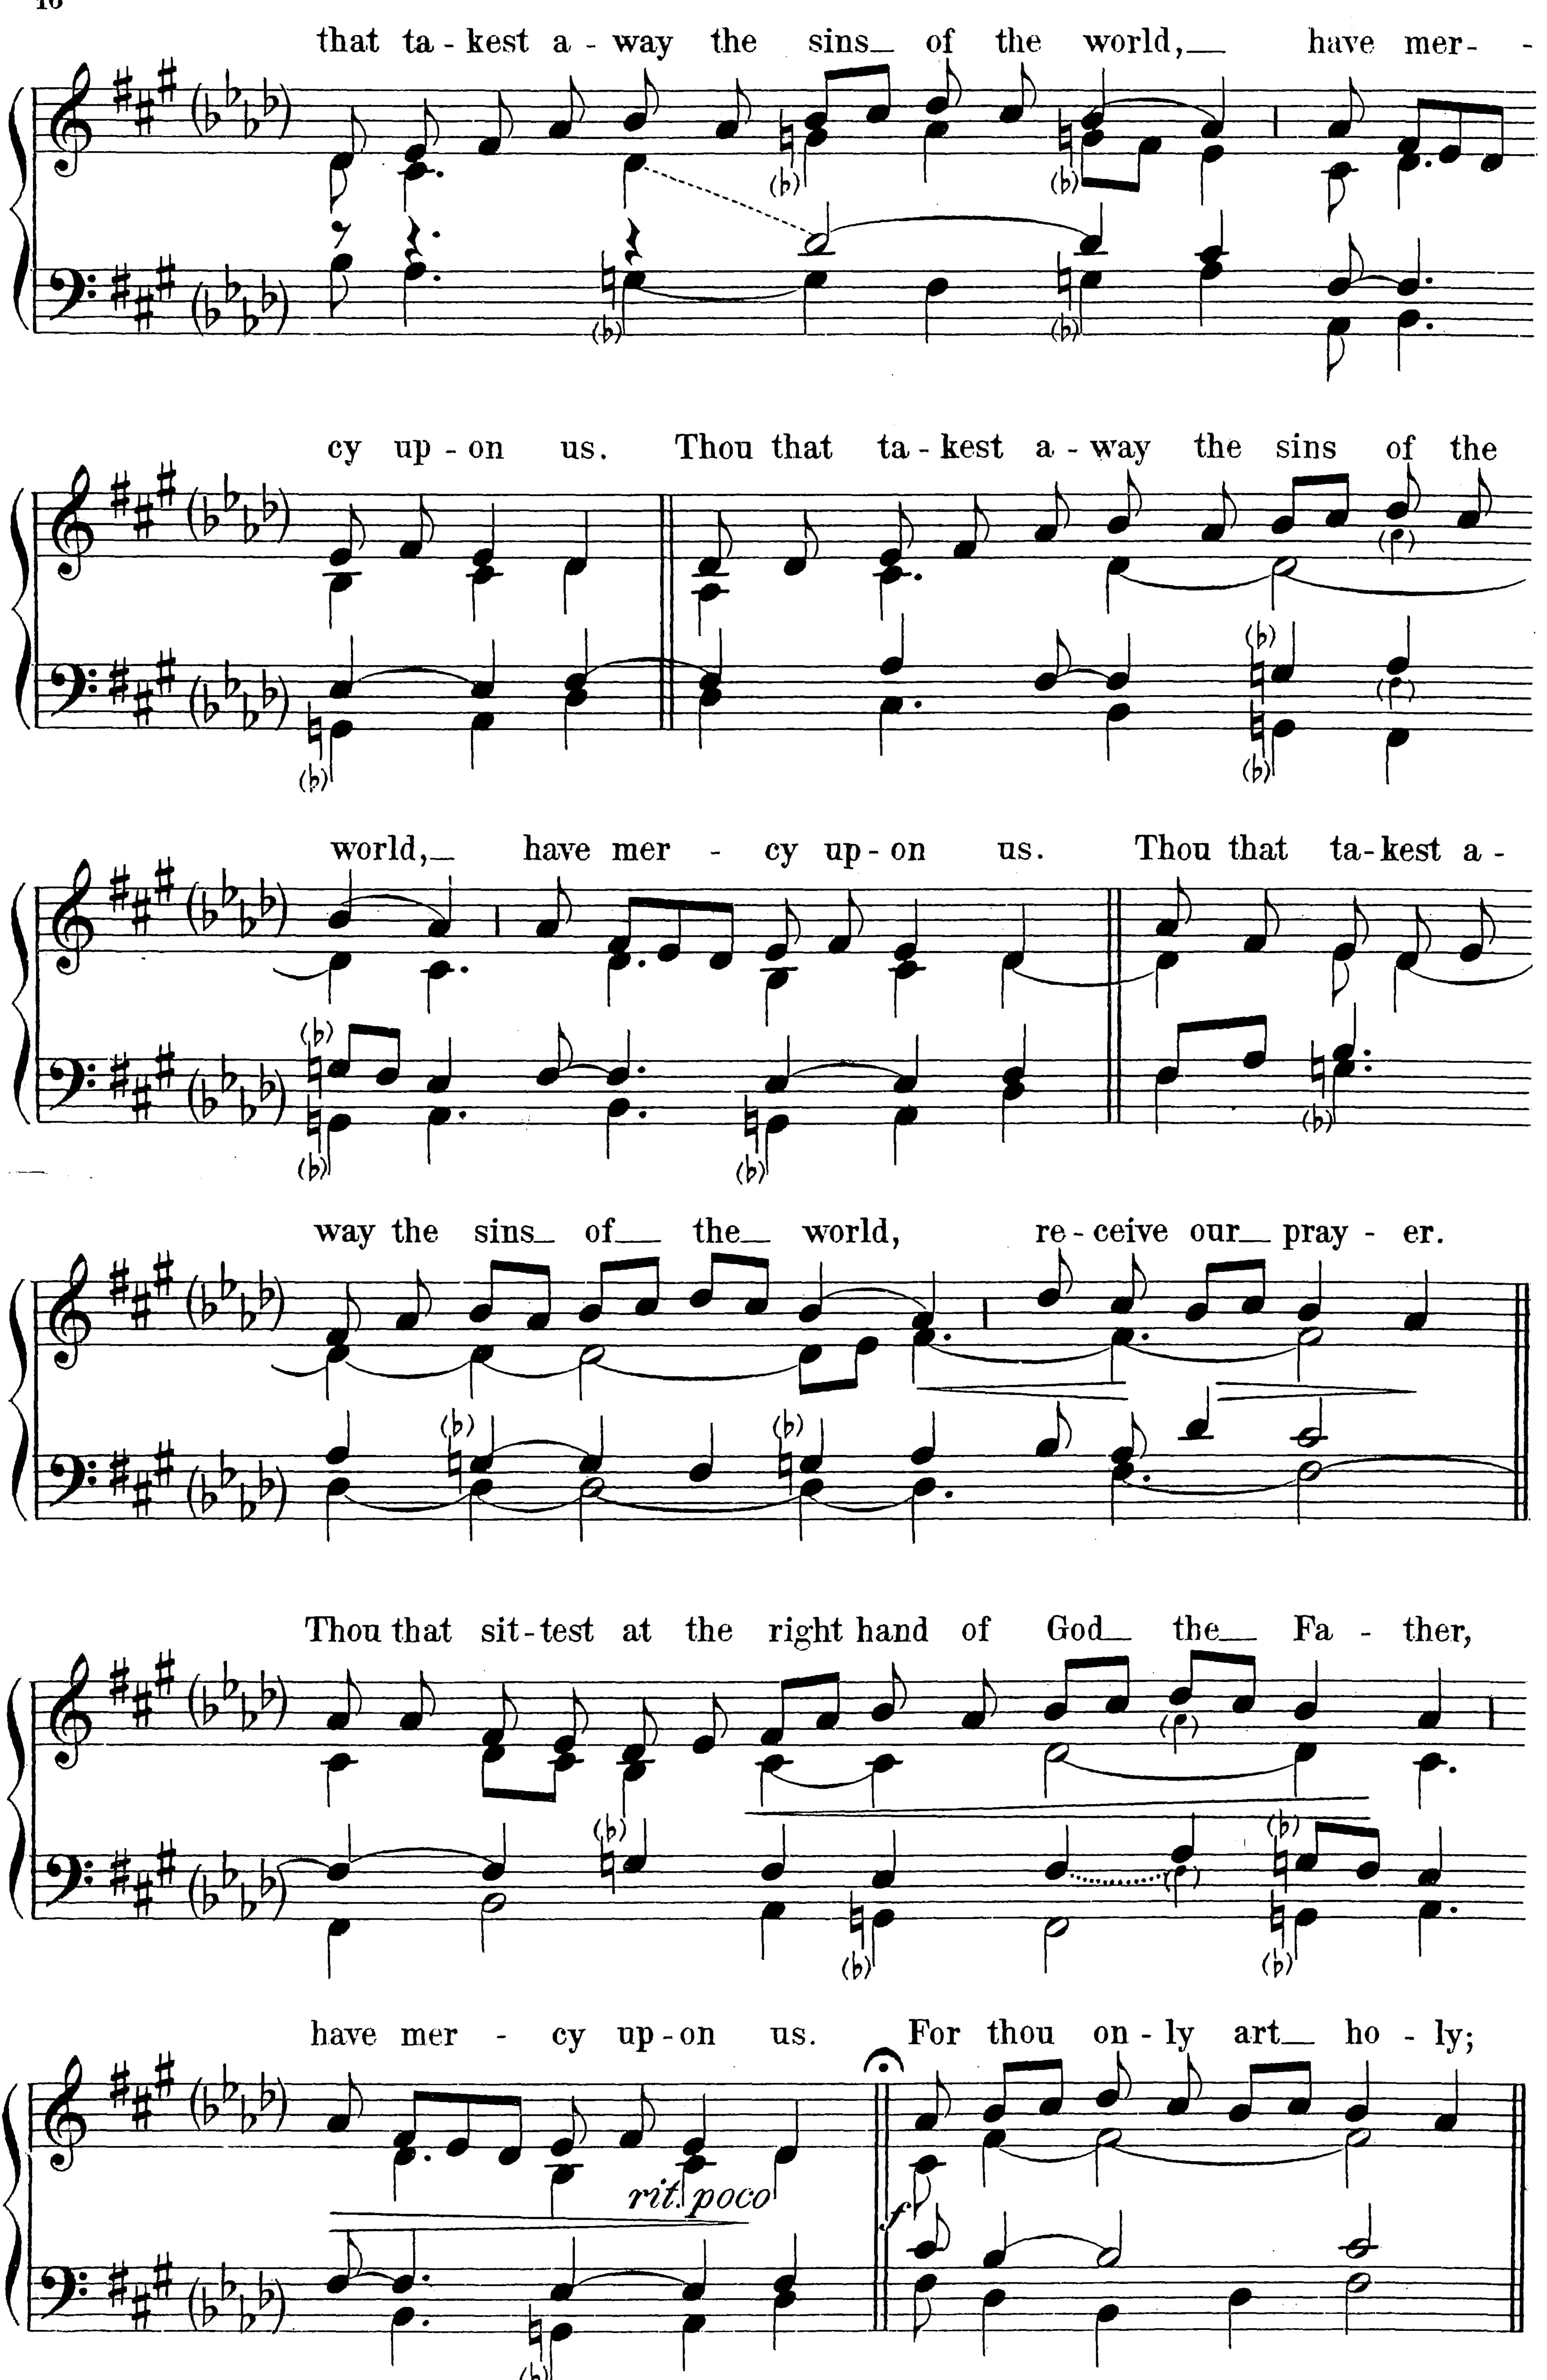

adaptations are made from the text of the Vatican Kyriale, except those of the Sanctus and of the second Agnus Dei. The Sanctus settings are revisions of the Plain-Song Society's text; Agnus II is adapted from its only known manuscript source, in the Bibliotheque Nationale in Paris.

Eastertide, 1911.

All and the second of the seco The second of th

## MISSA DE ANGELIS





Copyright, 1911, by Charles Winfred Douglas.





Before the Gospel
(if sung to the usual Roman tone)

Praise be to thee, O

Christ should be sung
in the same way, if at
all.



#### Credo















































#### At the Sursum Corda







# I. Sanctus and Benedictus







## II. Sanctus and Benedictus











# II. Agnus Dei





### Pater Noster









### Gloria in Excelsis











Amen (after the Blessing)



# PLAIN CHANT PUBLICATIONS

REV. C. W. Douglas, Mus. Bac., Canon of Fond du Lac.

| MISSA DE ANGELIS, a Plain Chant setting of the A