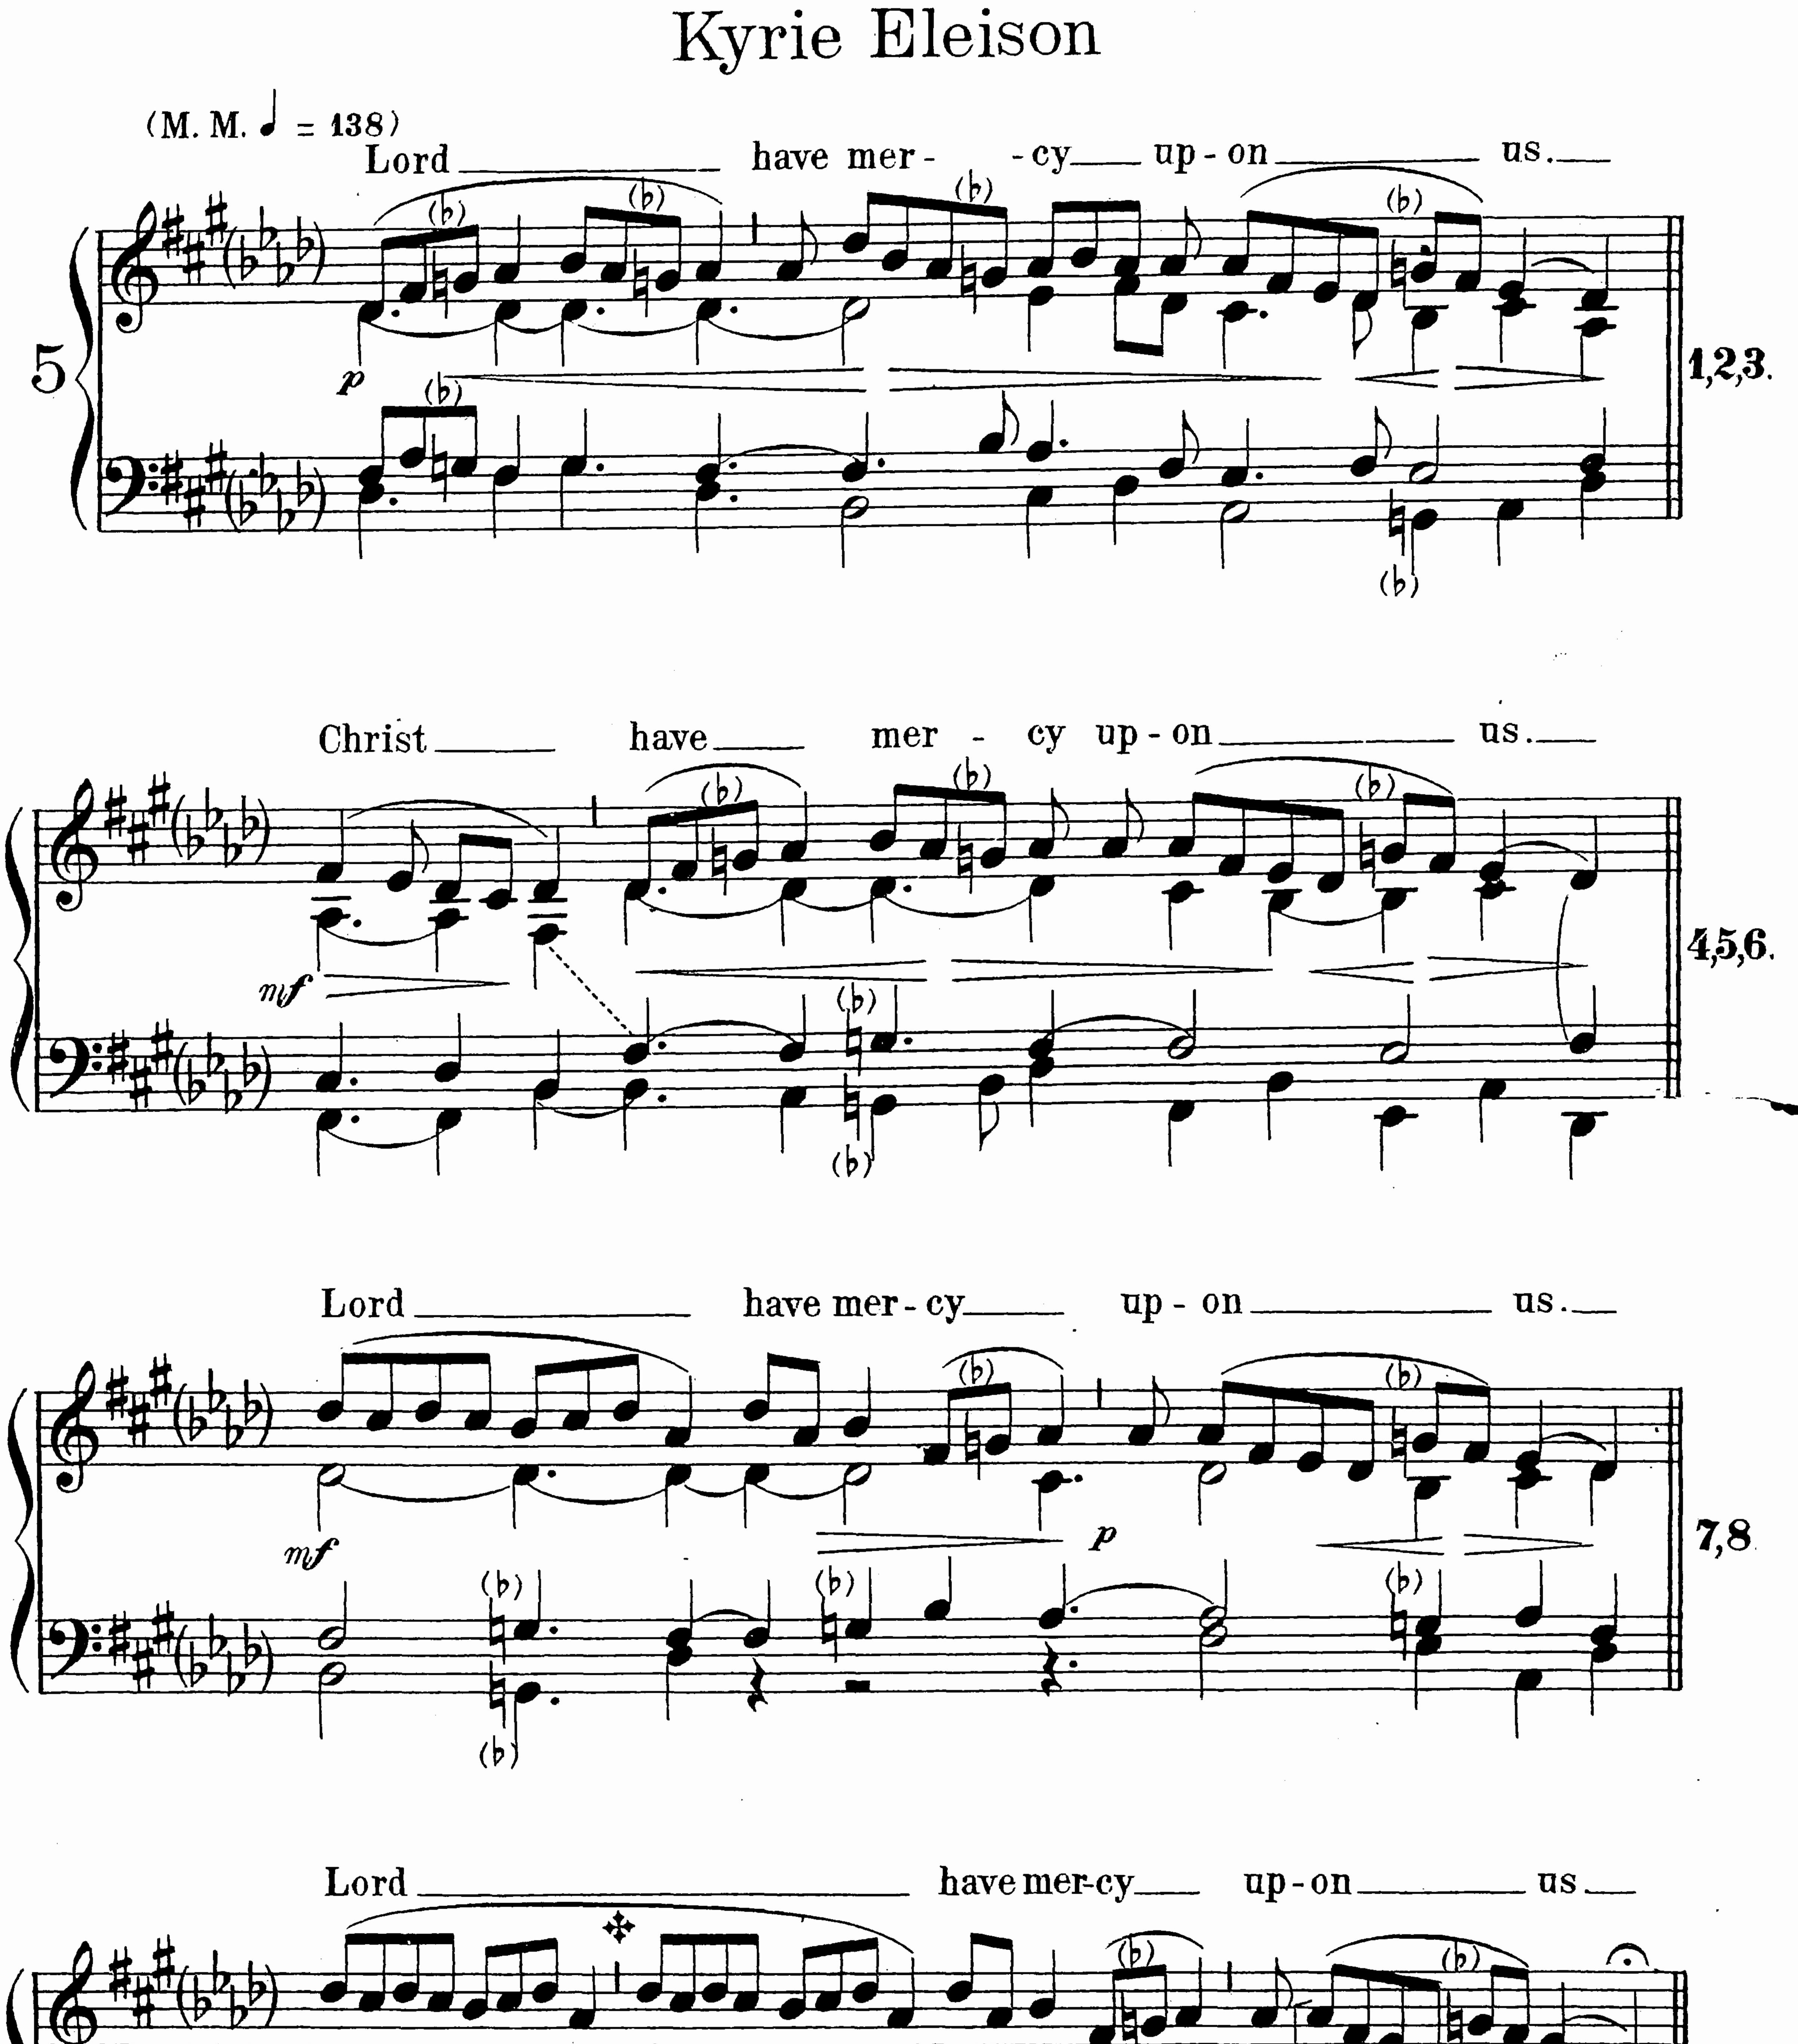

The essential features of a good plain-song accompaniment are, first, that the rhythm should be preserved, next, that the modality should remain inviolate, and last, that it should be unobtrusive, musical, and practicable. The editor has endeavoured to attain these ends in his own way. He would remind the over-critical that the accompaniments are not written as vocal counterpoint, but for the organ or harmonium. They will find, if they are curious in such matters, many harmonic liberties, such as unprepared discords, hidden octaves and fifths, and parallel fifths naked and unashamed. They will doubtless possess the skill to alter these progressions if they so desire, and are most welcome to do so; provided they do not hinder the flow of the rhythm, nor introduce any note foreign to the modal scale involved.

As the following melodies are mainly rather modern, and in the two modes most nearly approximating our major scale, the editor has ventured upon a somewhat freer use of the dominant seventh than he would ordinarily recommend for plain chant. He has introduced marks of shading, not without misgivings, in the hope that they may suggest the golden mean between dull monotony and artificial exaggeration. A double key signature, readily understandable, will enable those not skilled in transposition to choose between a higher and a lower pitch. The sign [ will assist the distribution of chords between the two hands; while parenthetic notes (1) will supply substitute progressions in some passages which would tax the hands on organs without pedals. The pedal stops of 16-foot tone should be used but sparingly, so as not to overweight the lightness and flexibility of the melody; but their total suppression would be unfortunate, especially in accompanying choirs of women and boys.