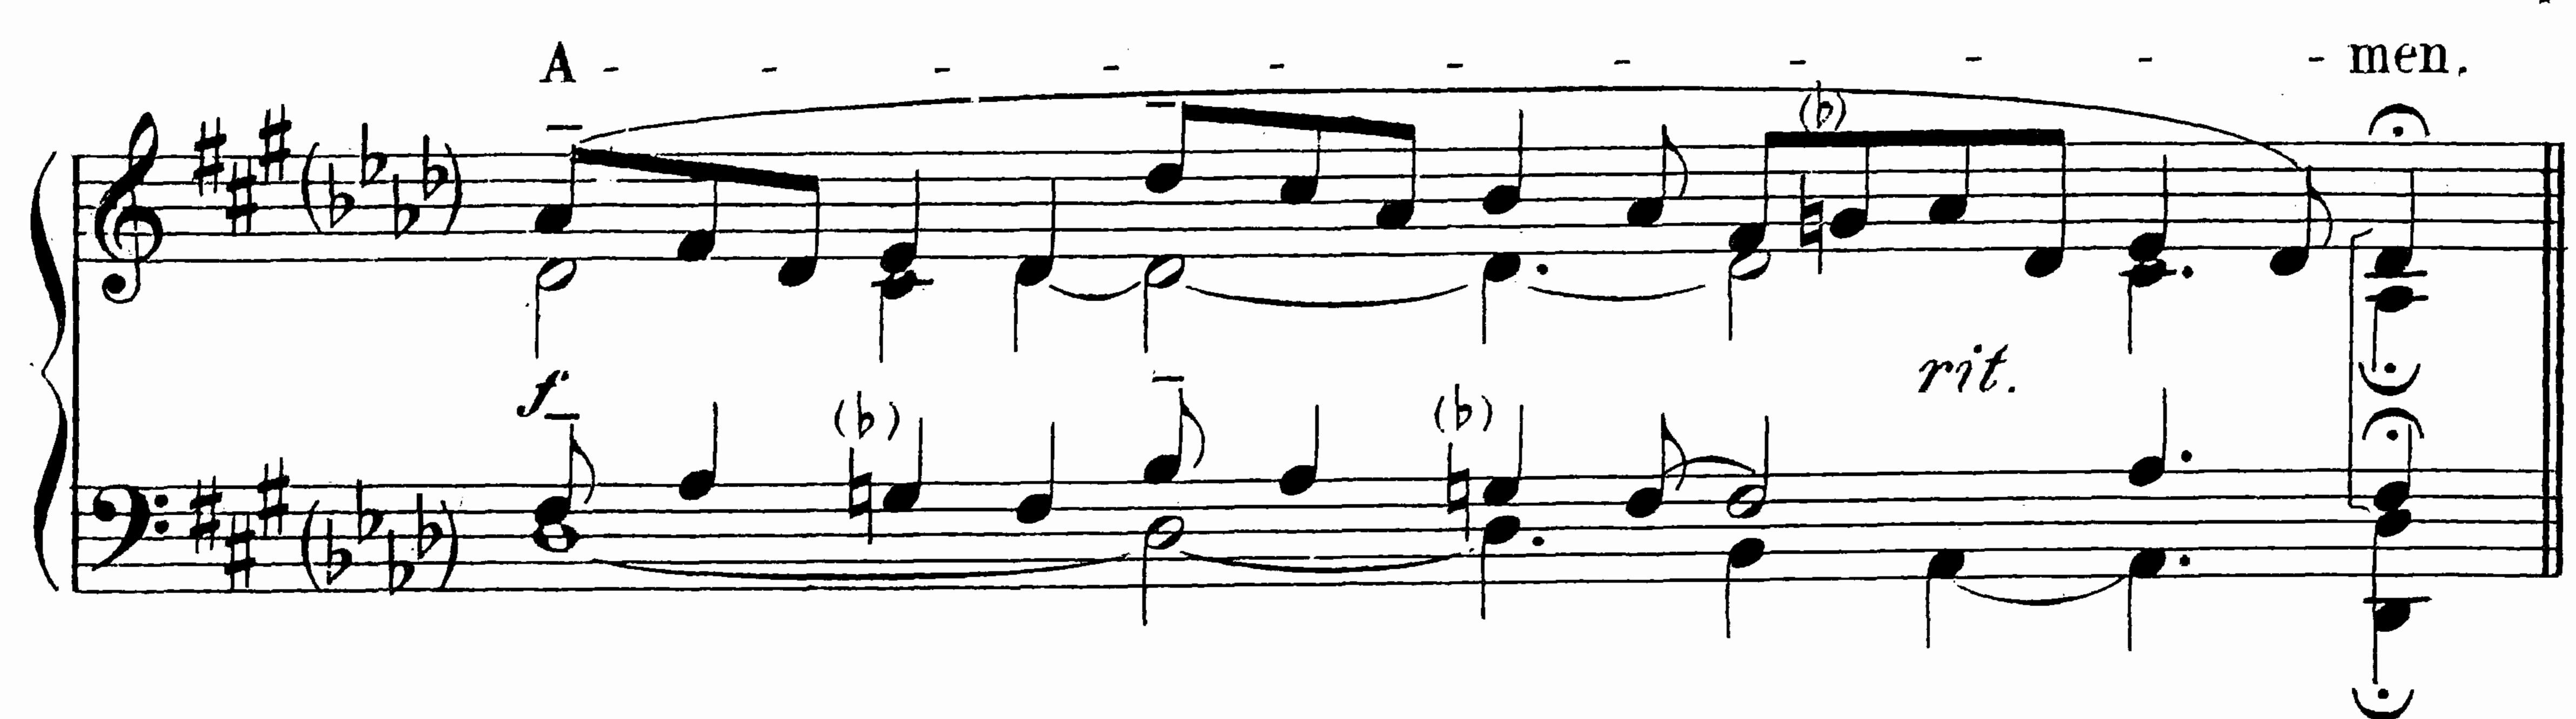

ury and Agnus I is a 13th century version of a 10th century melody. The Roman Chant of Sursum Corda and of Pater Noster, included for the convenience of the choir, is very ancient.

All the adaptations are made from the text of the Vatican Kyriale, except those of the Sanctus and of the second Agnus Dei. The Sanctus settings are revisions of the Plain-Song Society's text; Agnus II is adapted from its only known manuscript source, in the Bibliotheque Nationale in Paris.

Eastertide, 1911.

All and the second of the seco The second of th

## MISSA DE ANGELIS





Copyright, 1911, by Charles Winfred Douglas.





Before the Gospel
(if sung to the usual Roman tone)

Praise be to thee, O

Christ should be sung
in the same way, if at
all.



#### Credo















































#### At the Sursum Corda







# I. Sanctus and Benedictus







## II. Sanctus and Benedictus











# II. Agnus Dei





### Pater Noster









### Gloria in Excelsis











Amen (after the Blessing)



# PLAIN CHANT PUBLICATIONS

REV. C. W. Douglas, Mus. Bac., Canon of Fond du Lac.

| MISSA DE ANGELIS, a Plain Chant setting of the A