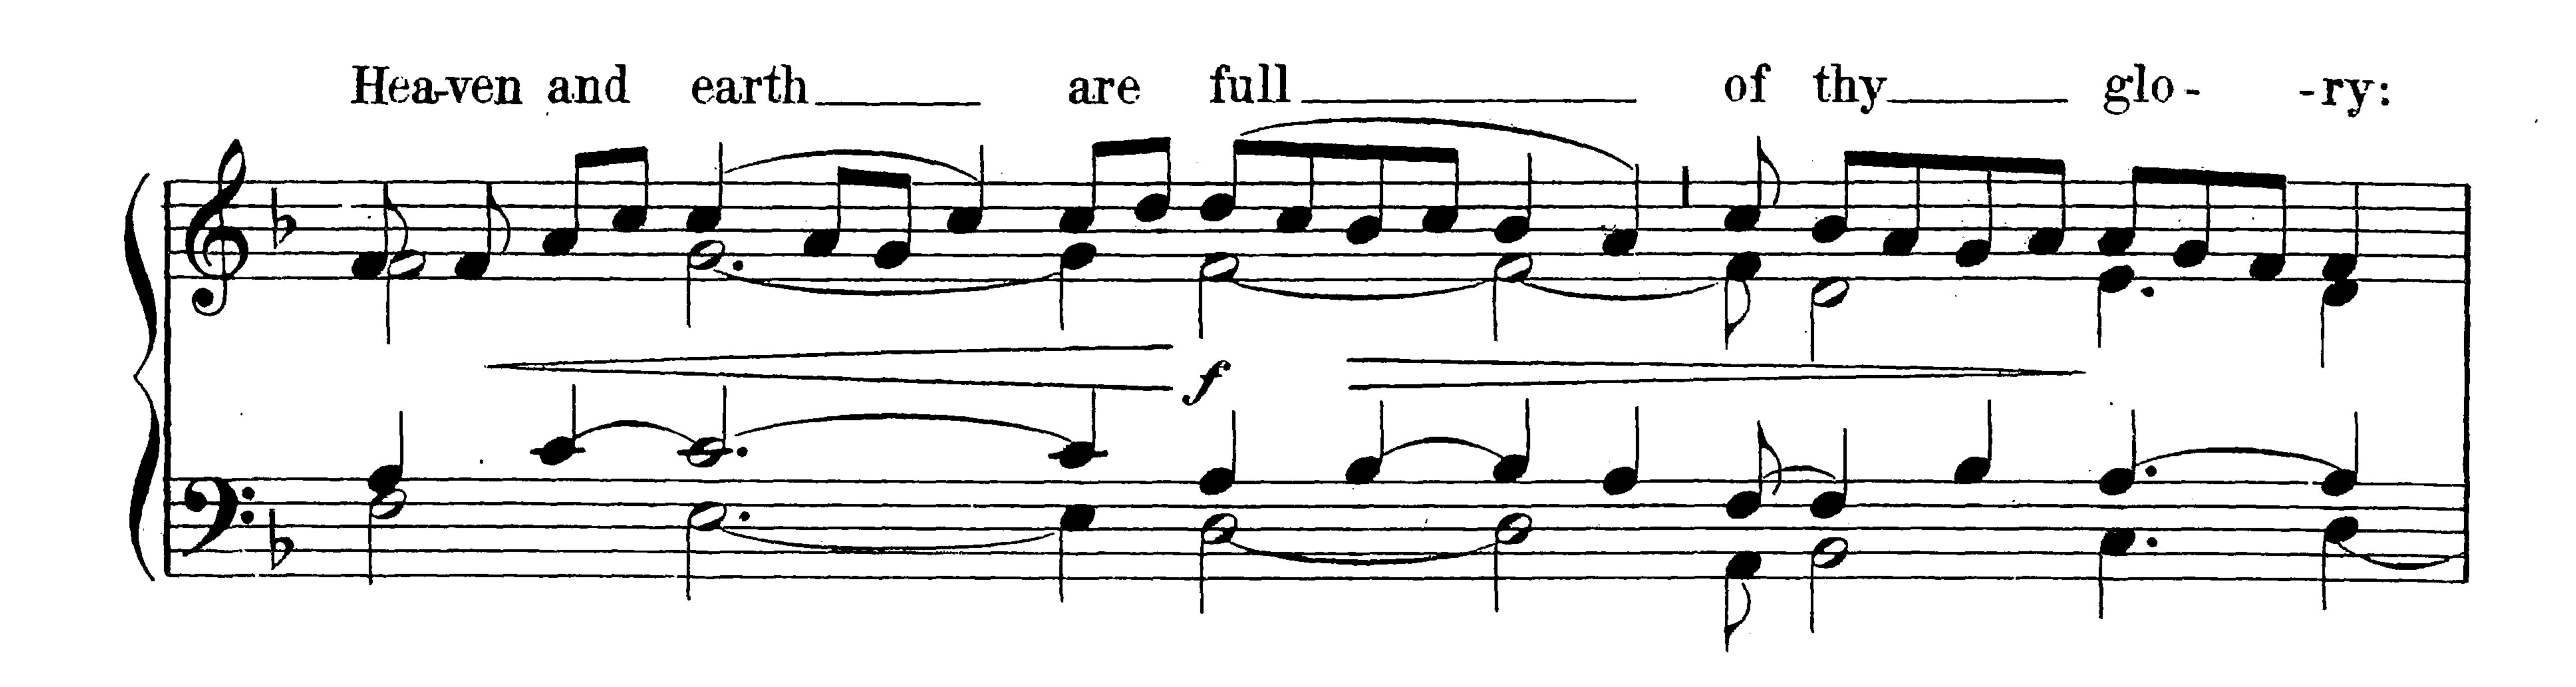

Pater Noster, included for the convenience of the choir, is very ancient.

All the adaptations are made from the text of the Vatican Kyriale, except those of the Sanctus and of the second Agnus Dei. The Sanctus settings are revisions of the Plain-Song Society's text; Agnus II is adapted from its only known manuscript source, in the Bibliotheque Nationale in Paris.

Eastertide, 1911.

All and the second of the seco The second of th

## MISSA DE ANGELIS





Copyright, 1911, by Charles Winfred Douglas.





Before the Gospel
(if sung to the usual Roman tone)

Praise be to thee, O

Christ should be sung
in the same way, if at
all.



#### Credo















































#### At the Sursum Corda







# I. Sanctus and Benedictus







## II. Sanctus and Benedictus











# II. Agnus Dei





### Pater Noster









### Gloria in Excelsis











Amen (after the Blessing)



# PLAIN CHANT PUBLICATIONS

REV. C. W. Douglas, Mus. Bac., Canon of Fond du Lac.

| MISSA DE ANGELIS, a Plain Chant setting of the A