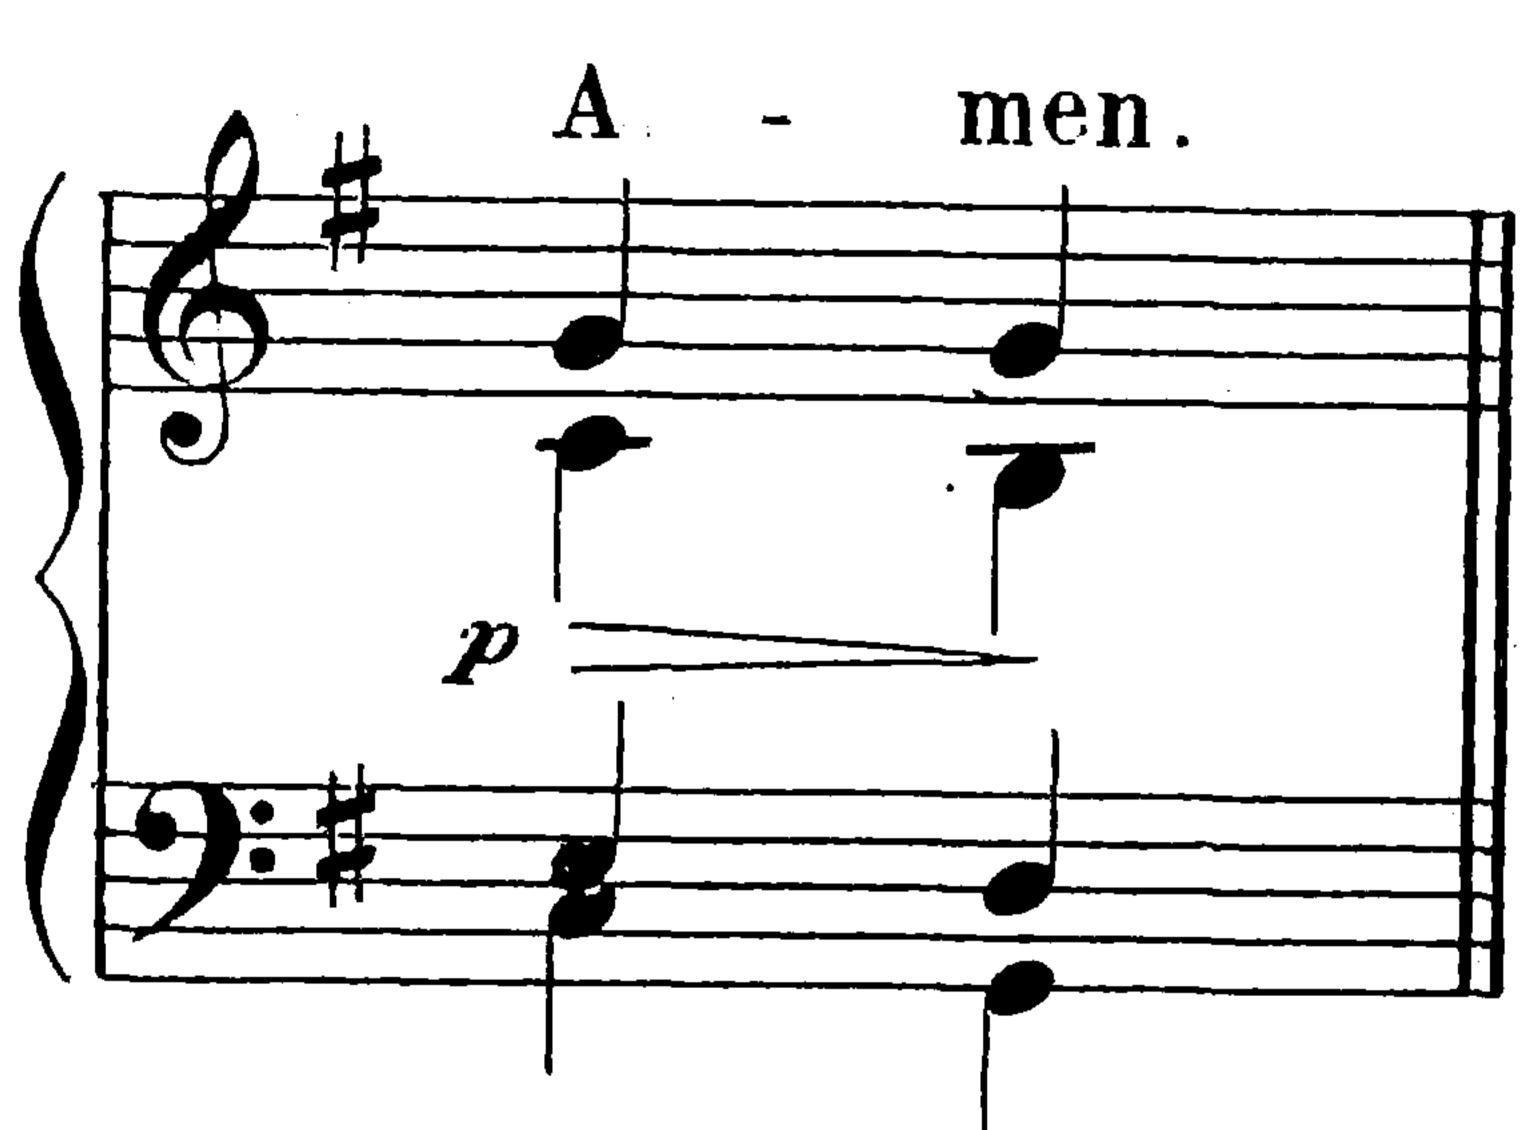

alternative settings, of which the second in each case is that of the Graduale Romanum. Sanctus II dates from the 11th century and Agnus II from the 15th. Sanctus I is of the 10th century and Agnus I is a 13th century version of a 10th century melody. The Roman Chant of Sursum Corda and of Pater Noster, included for the convenience of the choir, is very ancient.

All the adaptations are made from the text of the Vatican Kyriale, except those of the Sanctus and of the second Agnus Dei. The Sanctus settings are revisions of the Plain-Song Society's text; Agnus II is adapted from its only known manuscript source, in the Bibliotheque Nationale in Paris.

Eastertide, 1911.

All and the second of the seco The second of th

## MISSA DE ANGELIS





Copyright, 1911, by Charles Winfred Douglas.





Before the Gospel
(if sung to the usual Roman tone)

Praise be to thee, O

Christ should be sung
in the same way, if at
all.



#### Credo















































#### At the Sursum Corda







# I. Sanctus and Benedictus







## II. Sanctus and Benedictus











# II. Agnus Dei





### Pater Noster









### Gloria in Excelsis











Amen (after the Blessing)



# PLAIN CHANT PUBLICATIONS

REV. C. W. Douglas, Mus. Bac., Canon of Fond du Lac.

| MISSA DE ANGELIS, a Plain Chant setting of the A