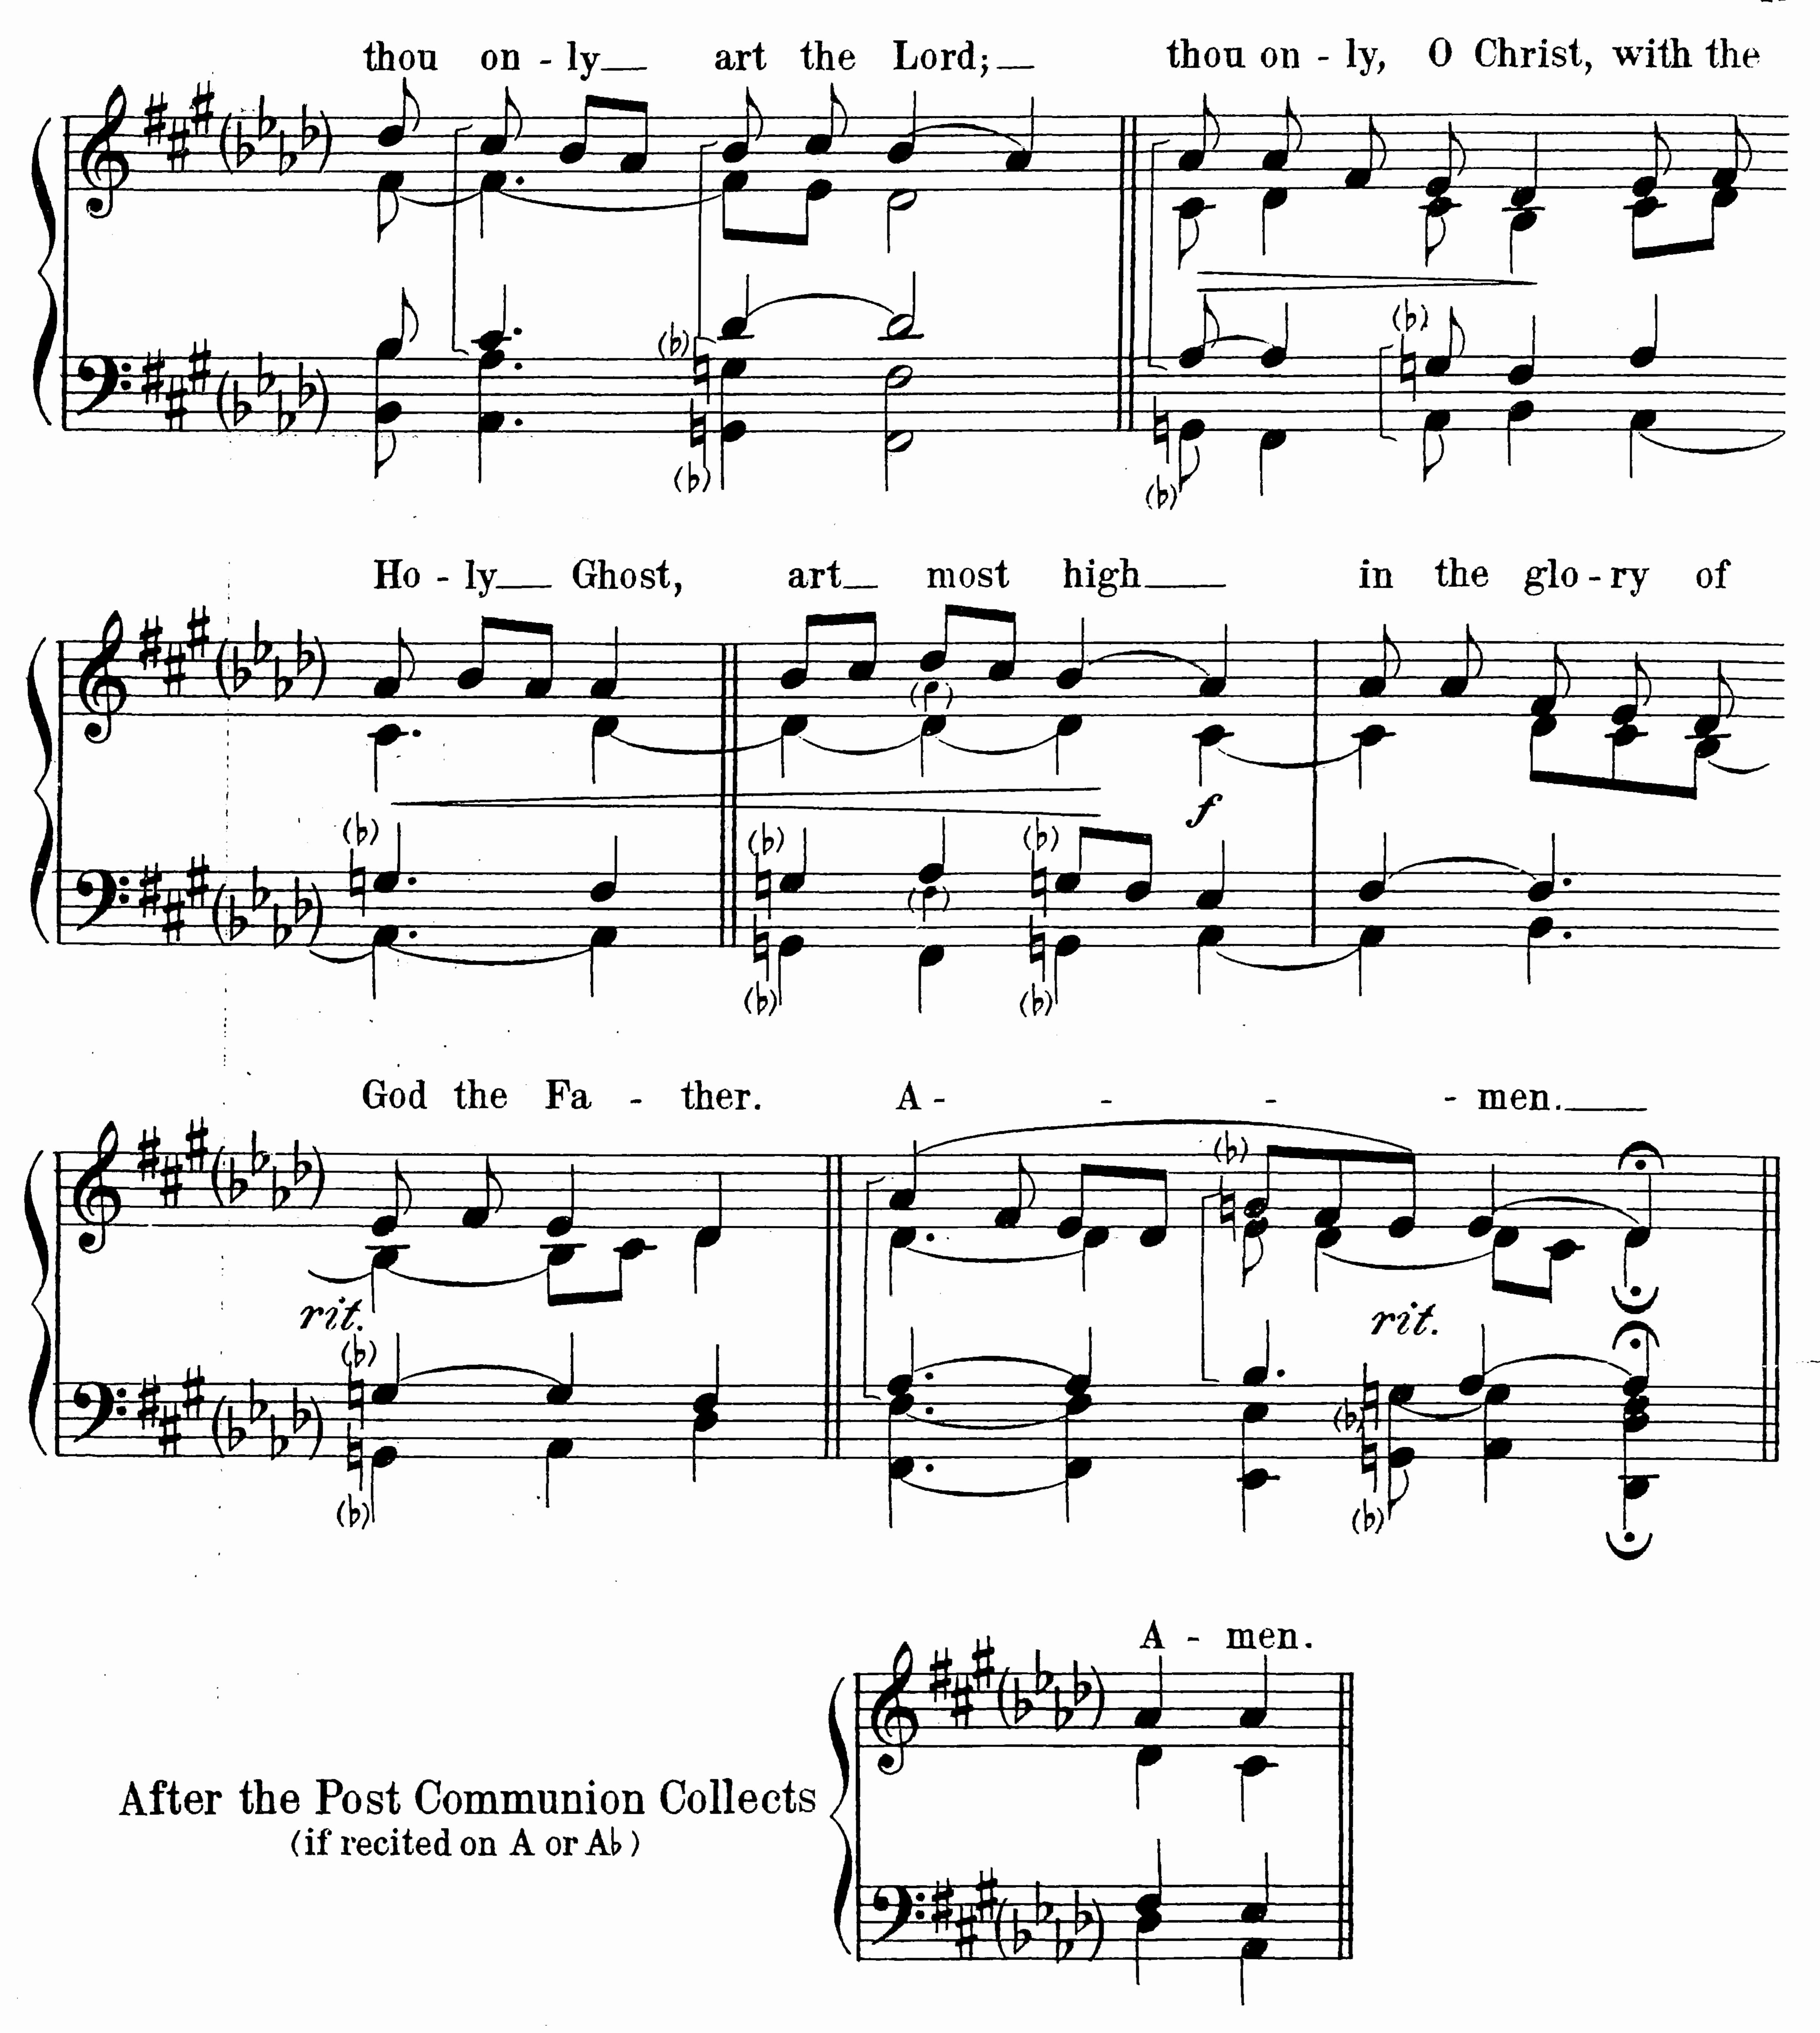

daptations are made from the text of the Vatican Kyriale, except those of the Sanctus and of the second Agnus Dei. The Sanctus settings are revisions of the Plain-Song Society's text; Agnus II is adapted from its only known manuscript source, in the Bibliotheque Nationale in Paris.

Eastertide, 1911.

All and the second of the seco The second of th

## MISSA DE ANGELIS





Copyright, 1911, by Charles Winfred Douglas.





Before the Gospel
(if sung to the usual Roman tone)

Praise be to thee, O

Christ should be sung
in the same way, if at
all.



#### Credo















































#### At the Sursum Corda







# I. Sanctus and Benedictus







## II. Sanctus and Benedictus











# II. Agnus Dei





### Pater Noster









### Gloria in Excelsis











Amen (after the Blessing)



# PLAIN CHANT PUBLICATIONS

REV. C. W. Douglas, Mus. Bac., Canon of Fond du Lac.

| MISSA DE ANGELIS, a Plain Chant setting of the A