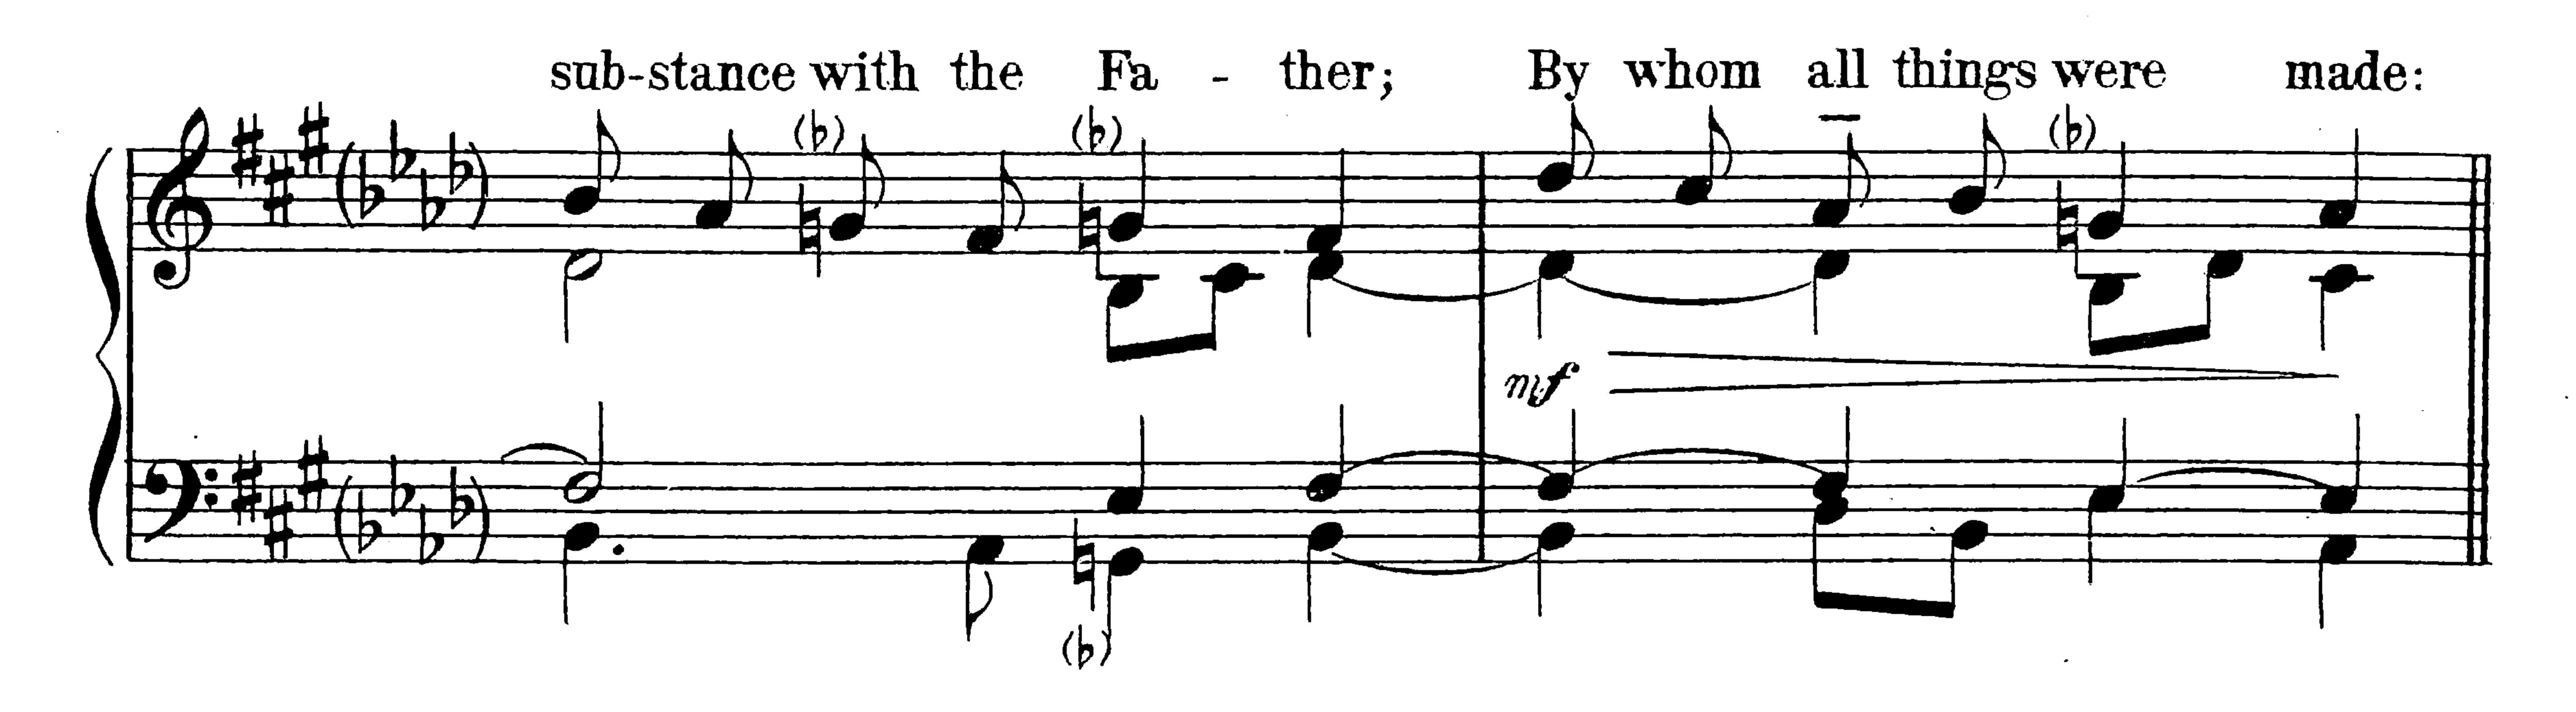

anctus I is of the 10th century and Agnus I is a 13th century version of a 10th century melody. The Roman Chant of Sursum Corda and of Pater Noster, included for the convenience of the choir, is very ancient.

All the adaptations are made from the text of the Vatican Kyriale, except those of the Sanctus and of the second Agnus Dei. The Sanctus settings are revisions of the Plain-Song Society's text; Agnus II is adapted from its only known manuscript source, in the Bibliotheque Nationale in Paris.

Eastertide, 1911.

All and the second of the seco The second of th

## MISSA DE ANGELIS





Copyright, 1911, by Charles Winfred Douglas.





Before the Gospel
(if sung to the usual Roman tone)

Praise be to thee, O

Christ should be sung
in the same way, if at
all.



#### Credo















































#### At the Sursum Corda







# I. Sanctus and Benedictus







## II. Sanctus and Benedictus











# II. Agnus Dei





### Pater Noster









### Gloria in Excelsis











Amen (after the Blessing)



# PLAIN CHANT PUBLICATIONS

REV. C. W. Douglas, Mus. Bac., Canon of Fond du Lac.

| MISSA DE ANGELIS, a Plain Chant setting of the A