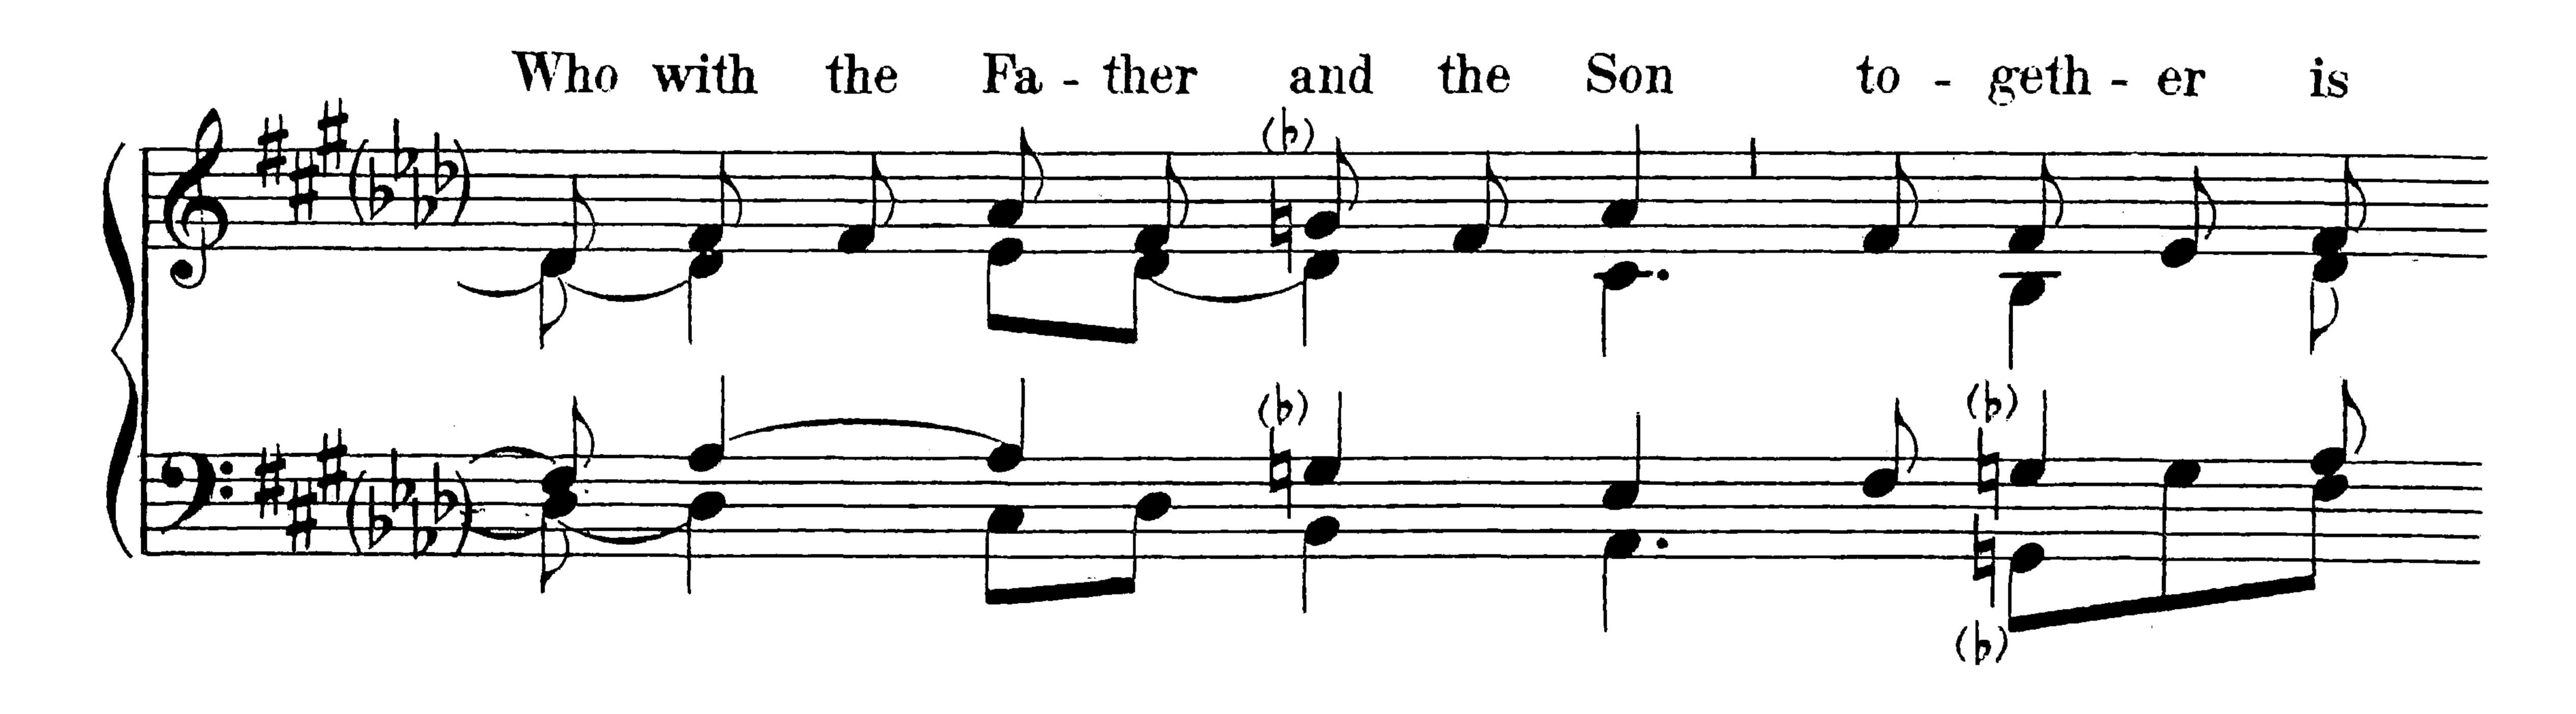

the 10th century and Agnus I is a 13th century version of a 10th century melody. The Roman Chant of Sursum Corda and of Pater Noster, included for the convenience of the choir, is very ancient.

All the adaptations are made from the text of the Vatican Kyriale, except those of the Sanctus and of the second Agnus Dei. The Sanctus settings are revisions of the Plain-Song Society's text; Agnus II is adapted from its only known manuscript source, in the Bibliotheque Nationale in Paris.

Eastertide, 1911.

All and the second of the seco The second of th

## MISSA DE ANGELIS





Copyright, 1911, by Charles Winfred Douglas.





Before the Gospel
(if sung to the usual Roman tone)

Praise be to thee, O

Christ should be sung
in the same way, if at
all.



#### Credo















































#### At the Sursum Corda







# I. Sanctus and Benedictus







## II. Sanctus and Benedictus











# II. Agnus Dei





### Pater Noster









### Gloria in Excelsis











Amen (after the Blessing)



# PLAIN CHANT PUBLICATIONS

REV. C. W. Douglas, Mus. Bac., Canon of Fond du Lac.

| MISSA DE ANGELIS, a Plain Chant setting of the A