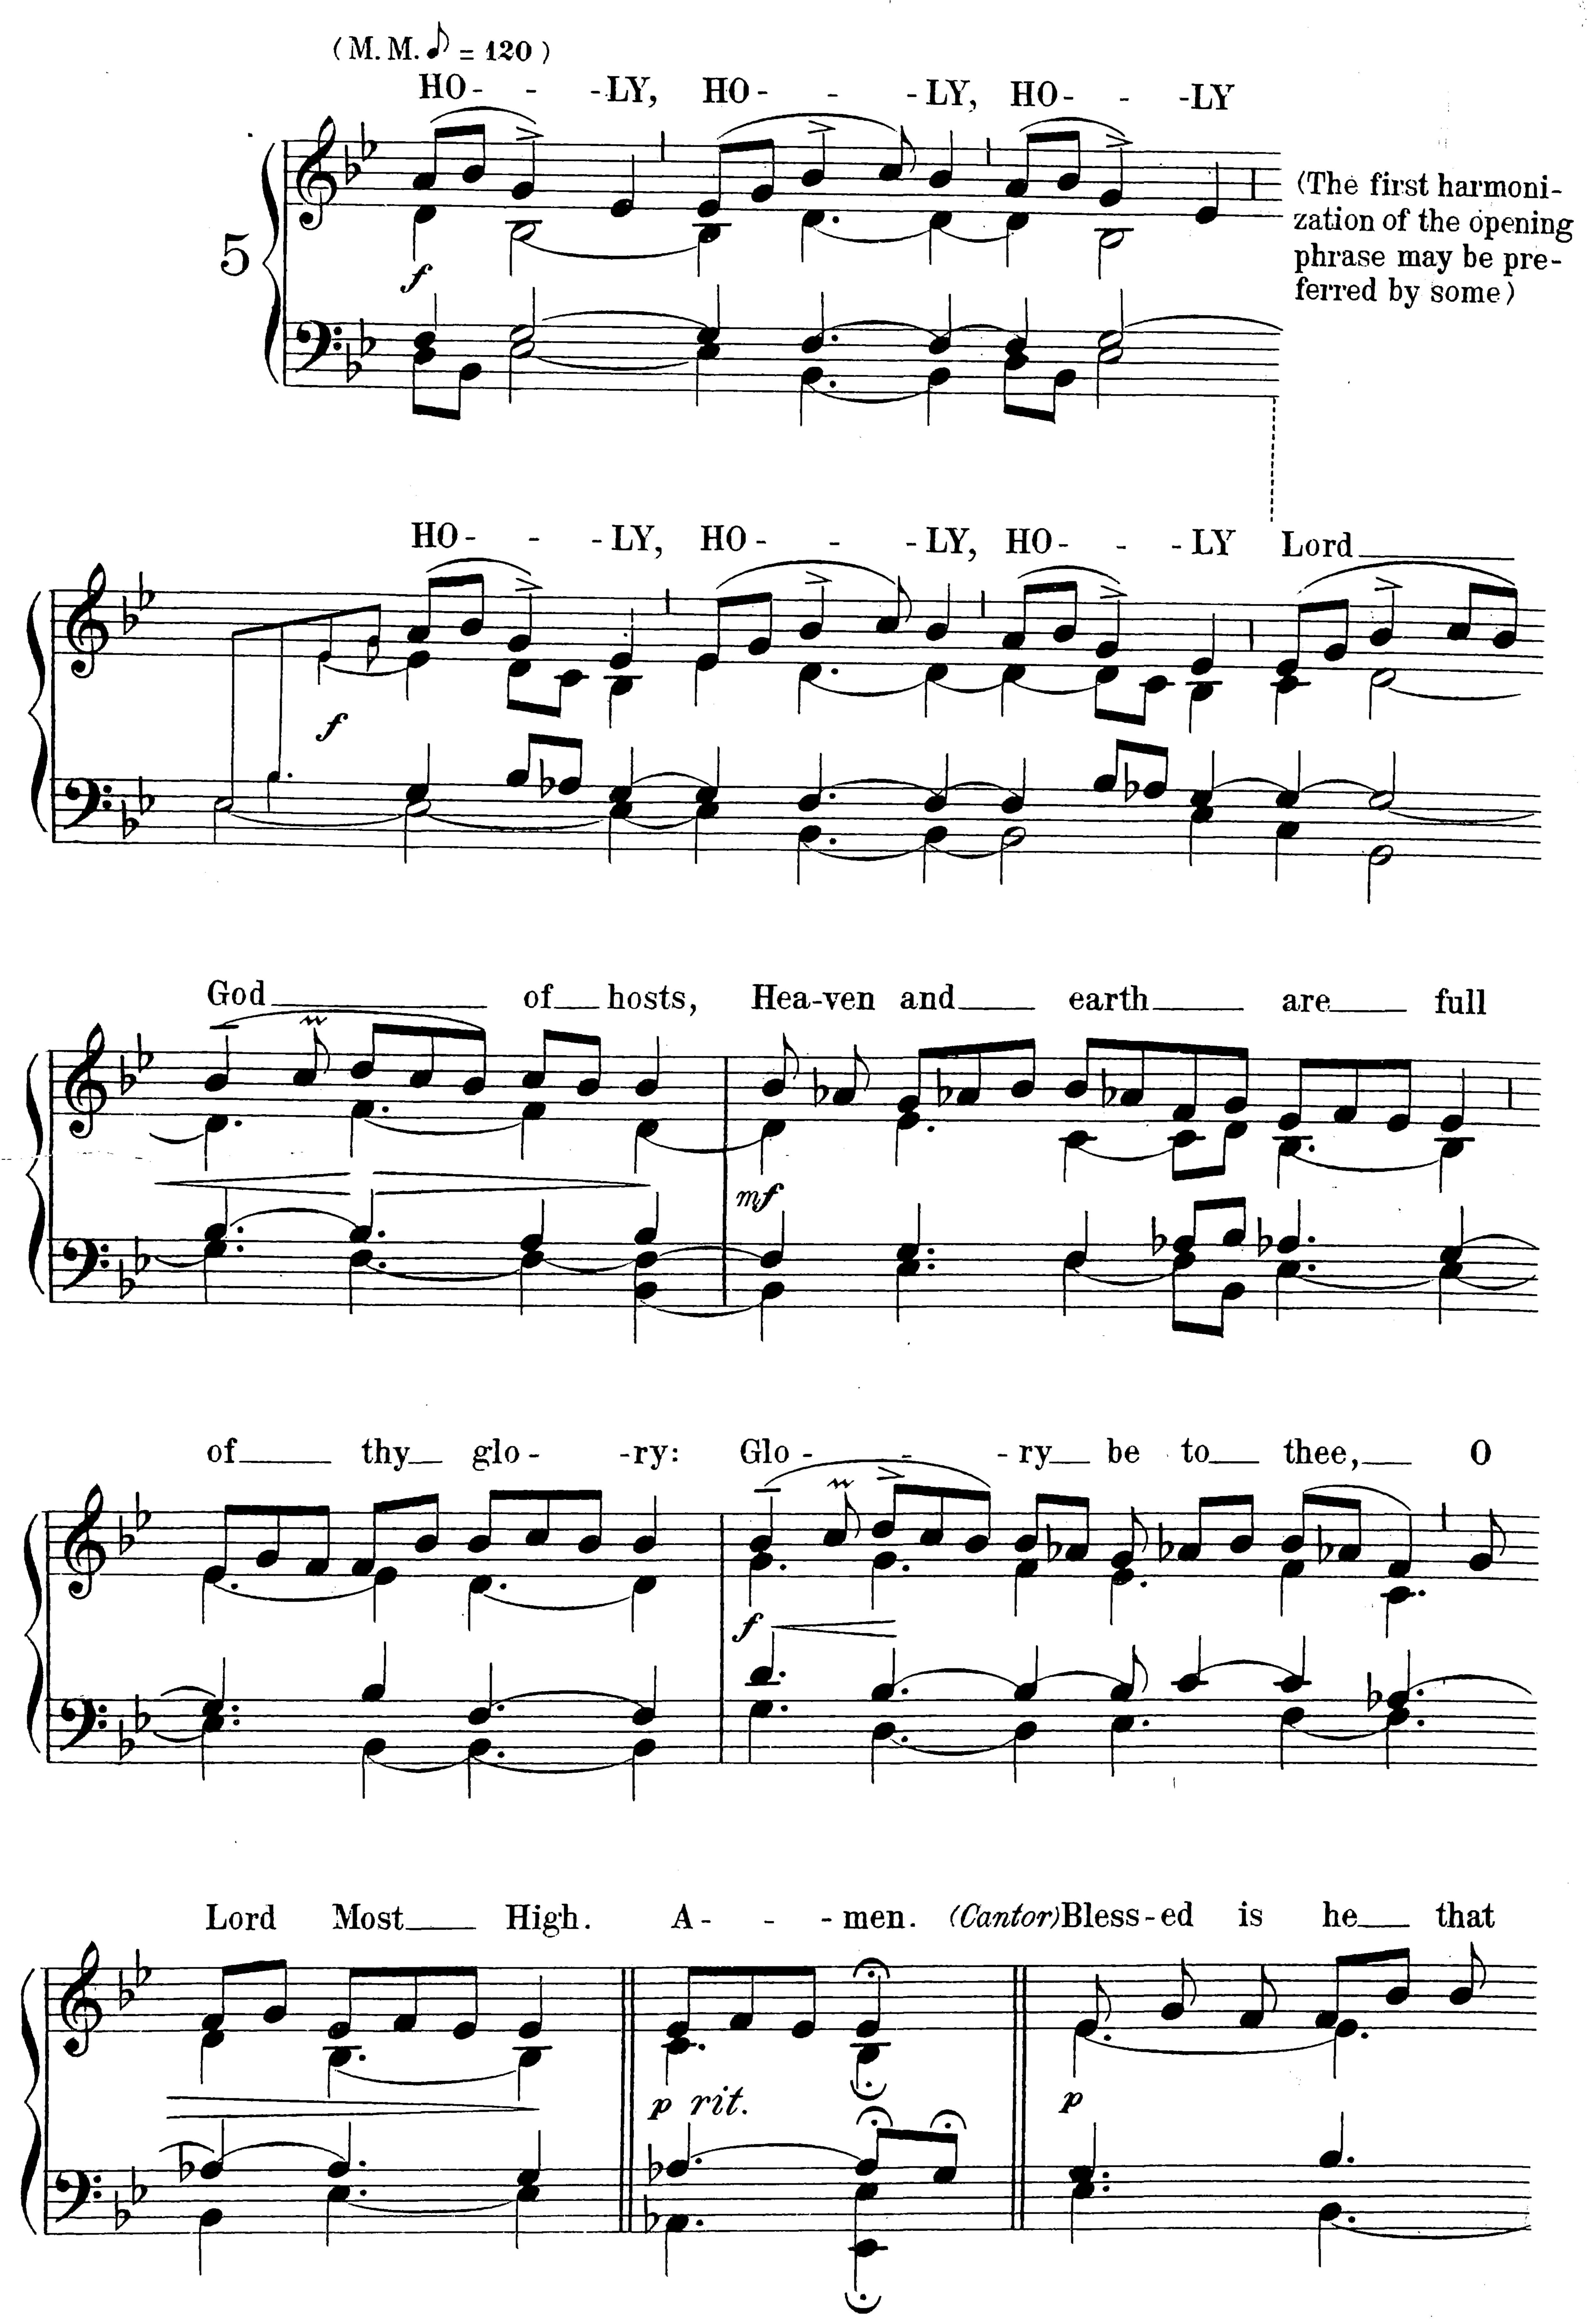

y. The Roman Chant of Sursum Corda and of Pater Noster, included for the convenience of the choir, is very ancient.

All the adaptations are made from the text of the Vatican Kyriale, except those of the Sanctus and of the second Agnus Dei. The Sanctus settings are revisions of the Plain-Song Society's text; Agnus II is adapted from its only known manuscript source, in the Bibliotheque Nationale in Paris.

Eastertide, 1911.

All and the second of the seco The second of th

## MISSA DE ANGELIS





Copyright, 1911, by Charles Winfred Douglas.





Before the Gospel
(if sung to the usual Roman tone)

Praise be to thee, O

Christ should be sung
in the same way, if at
all.



#### Credo















































#### At the Sursum Corda







# I. Sanctus and Benedictus







## II. Sanctus and Benedictus











# II. Agnus Dei





### Pater Noster









### Gloria in Excelsis











Amen (after the Blessing)



# PLAIN CHANT PUBLICATIONS

REV. C. W. Douglas, Mus. Bac., Canon of Fond du Lac.

| MISSA DE ANGELIS, a Plain Chant setting of the A