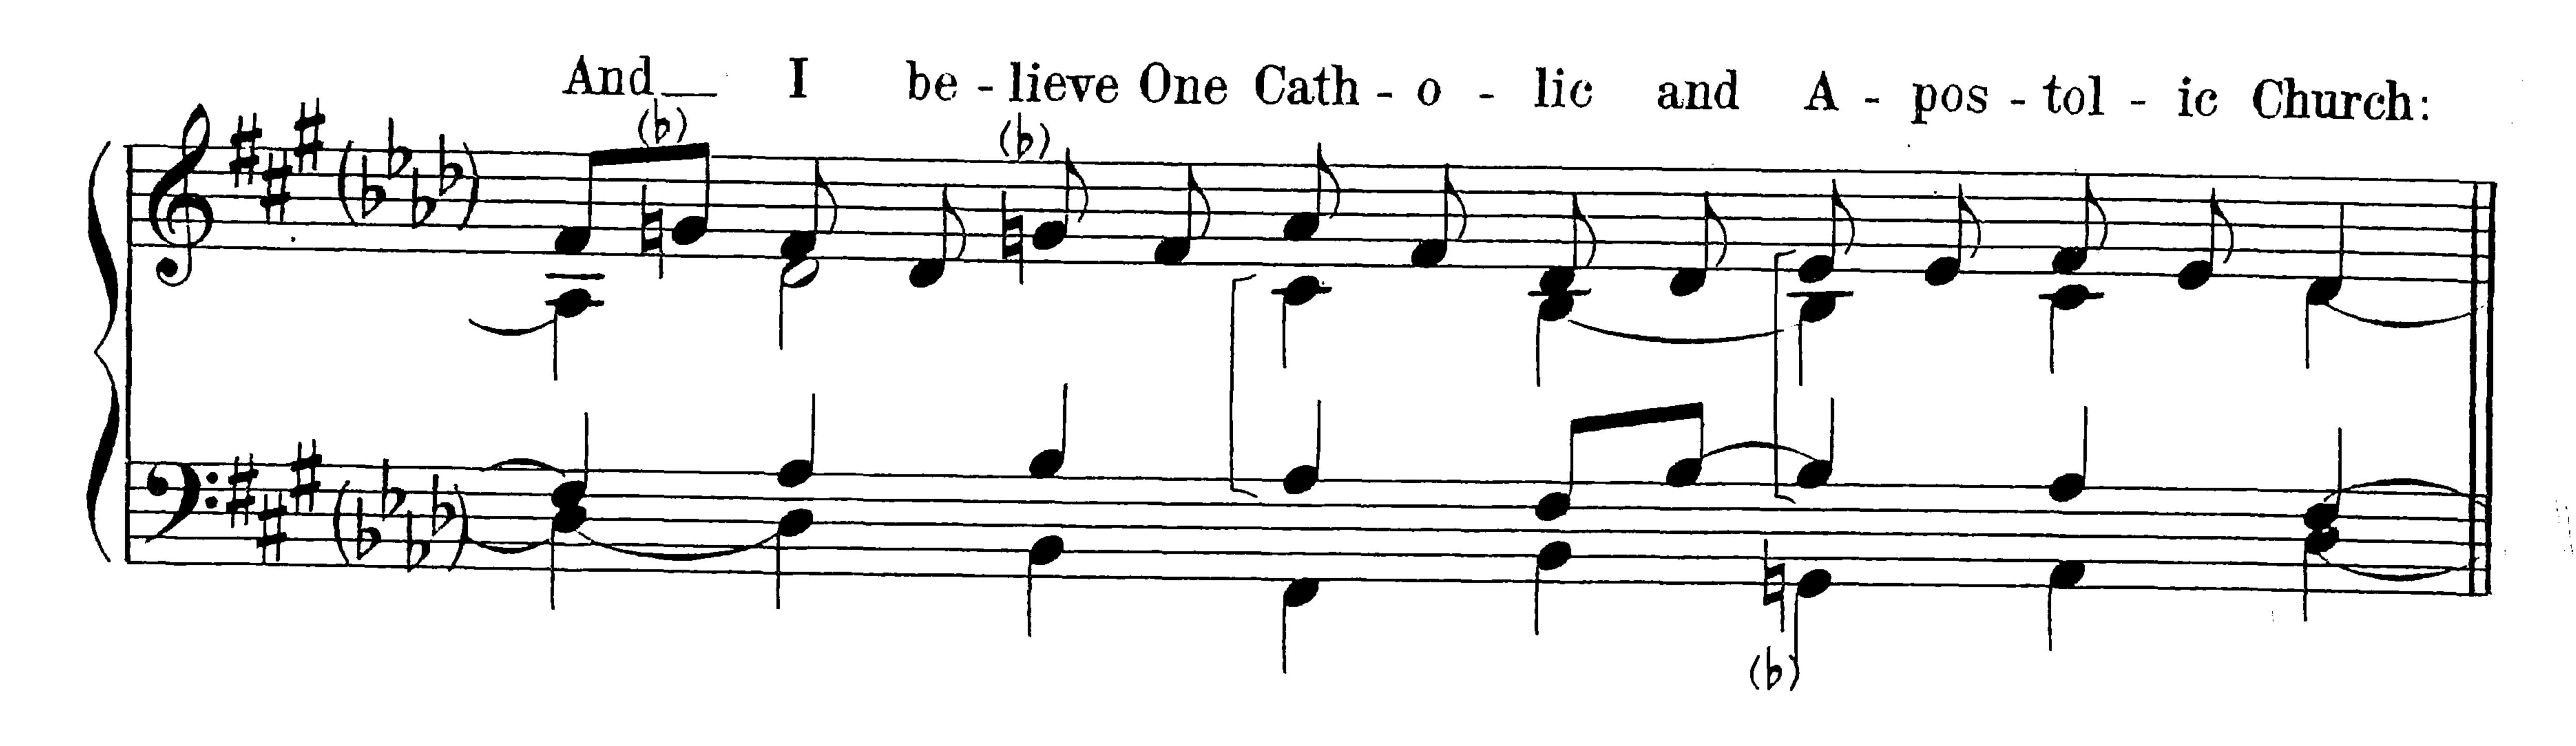

10th century and Agnus I is a 13th century version of a 10th century melody. The Roman Chant of Sursum Corda and of Pater Noster, included for the convenience of the choir, is very ancient.

All the adaptations are made from the text of the Vatican Kyriale, except those of the Sanctus and of the second Agnus Dei. The Sanctus settings are revisions of the Plain-Song Society's text; Agnus II is adapted from its only known manuscript source, in the Bibliotheque Nationale in Paris.

Eastertide, 1911.

All and the second of the seco The second of th

## MISSA DE ANGELIS





Copyright, 1911, by Charles Winfred Douglas.





Before the Gospel
(if sung to the usual Roman tone)

Praise be to thee, O

Christ should be sung
in the same way, if at
all.



#### Credo















































#### At the Sursum Corda







# I. Sanctus and Benedictus







## II. Sanctus and Benedictus











# II. Agnus Dei





### Pater Noster









### Gloria in Excelsis











Amen (after the Blessing)



# PLAIN CHANT PUBLICATIONS

REV. C. W. Douglas, Mus. Bac., Canon of Fond du Lac.

| MISSA DE ANGELIS, a Plain Chant setting of the A