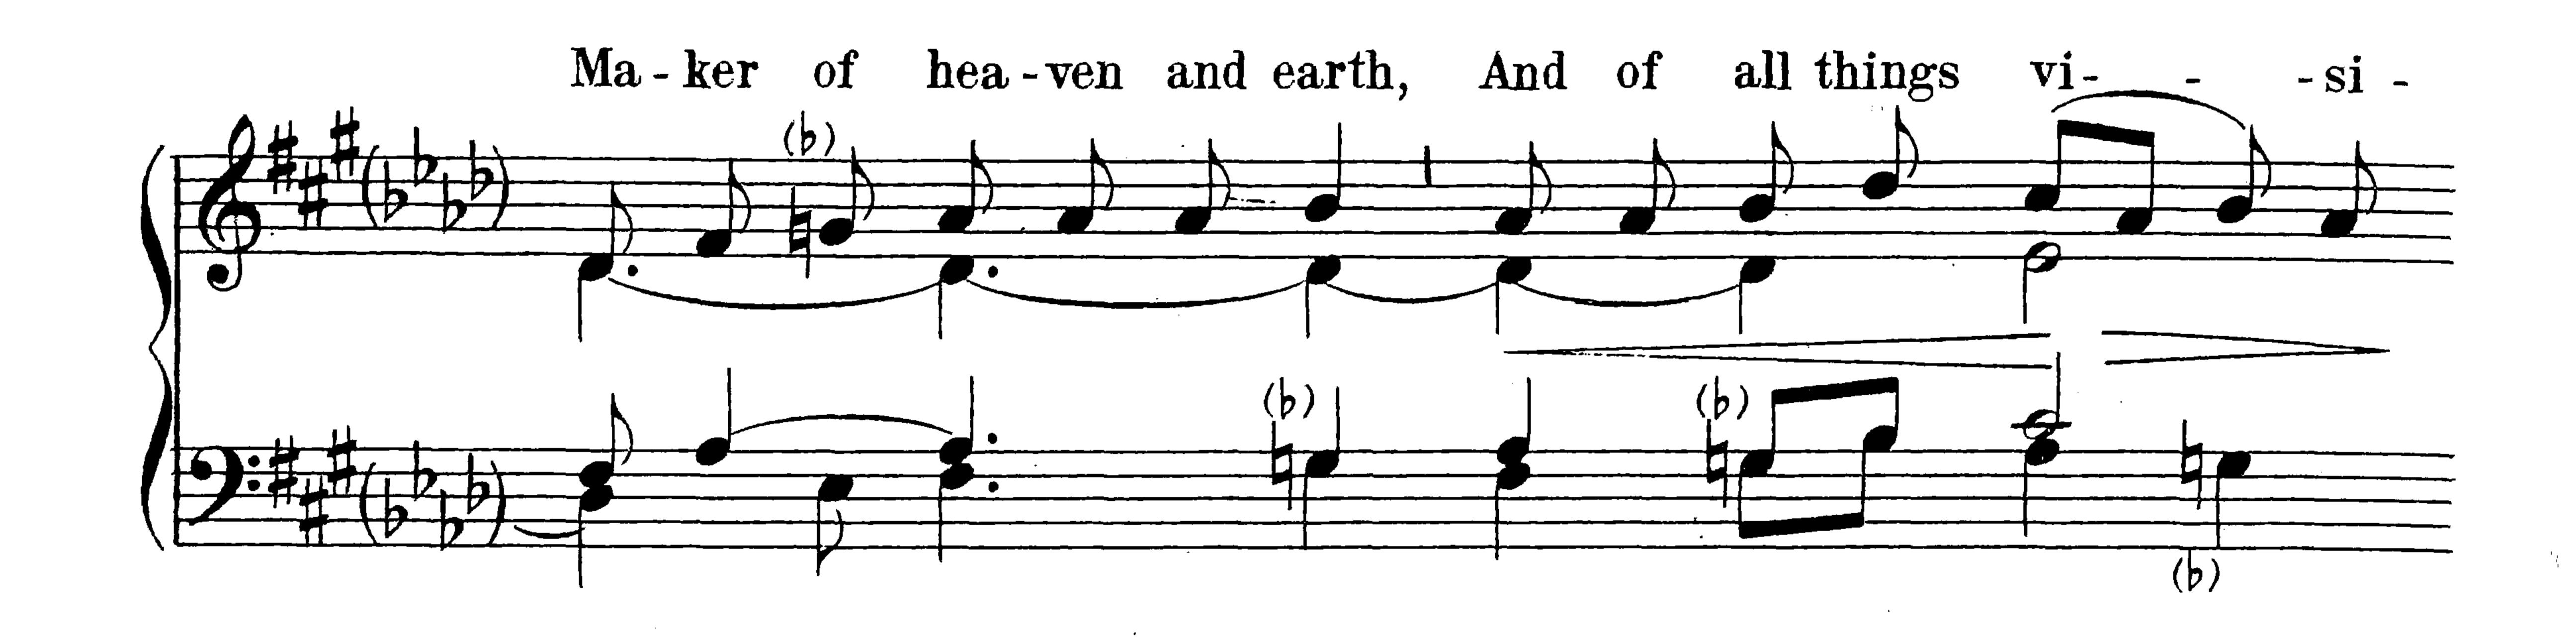

he 15th. Sanctus I is of the 10th century and Agnus I is a 13th century version of a 10th century melody. The Roman Chant of Sursum Corda and of Pater Noster, included for the convenience of the choir, is very ancient.

All the adaptations are made from the text of the Vatican Kyriale, except those of the Sanctus and of the second Agnus Dei. The Sanctus settings are revisions of the Plain-Song Society's text; Agnus II is adapted from its only known manuscript source, in the Bibliotheque Nationale in Paris.

Eastertide, 1911.

All and the second of the seco The second of th

## MISSA DE ANGELIS





Copyright, 1911, by Charles Winfred Douglas.





Before the Gospel
(if sung to the usual Roman tone)

Praise be to thee, O

Christ should be sung
in the same way, if at
all.



#### Credo















































#### At the Sursum Corda







# I. Sanctus and Benedictus







## II. Sanctus and Benedictus











# II. Agnus Dei





### Pater Noster









### Gloria in Excelsis











Amen (after the Blessing)



# PLAIN CHANT PUBLICATIONS

REV. C. W. Douglas, Mus. Bac., Canon of Fond du Lac.

| MISSA DE ANGELIS, a Plain Chant setting of the A