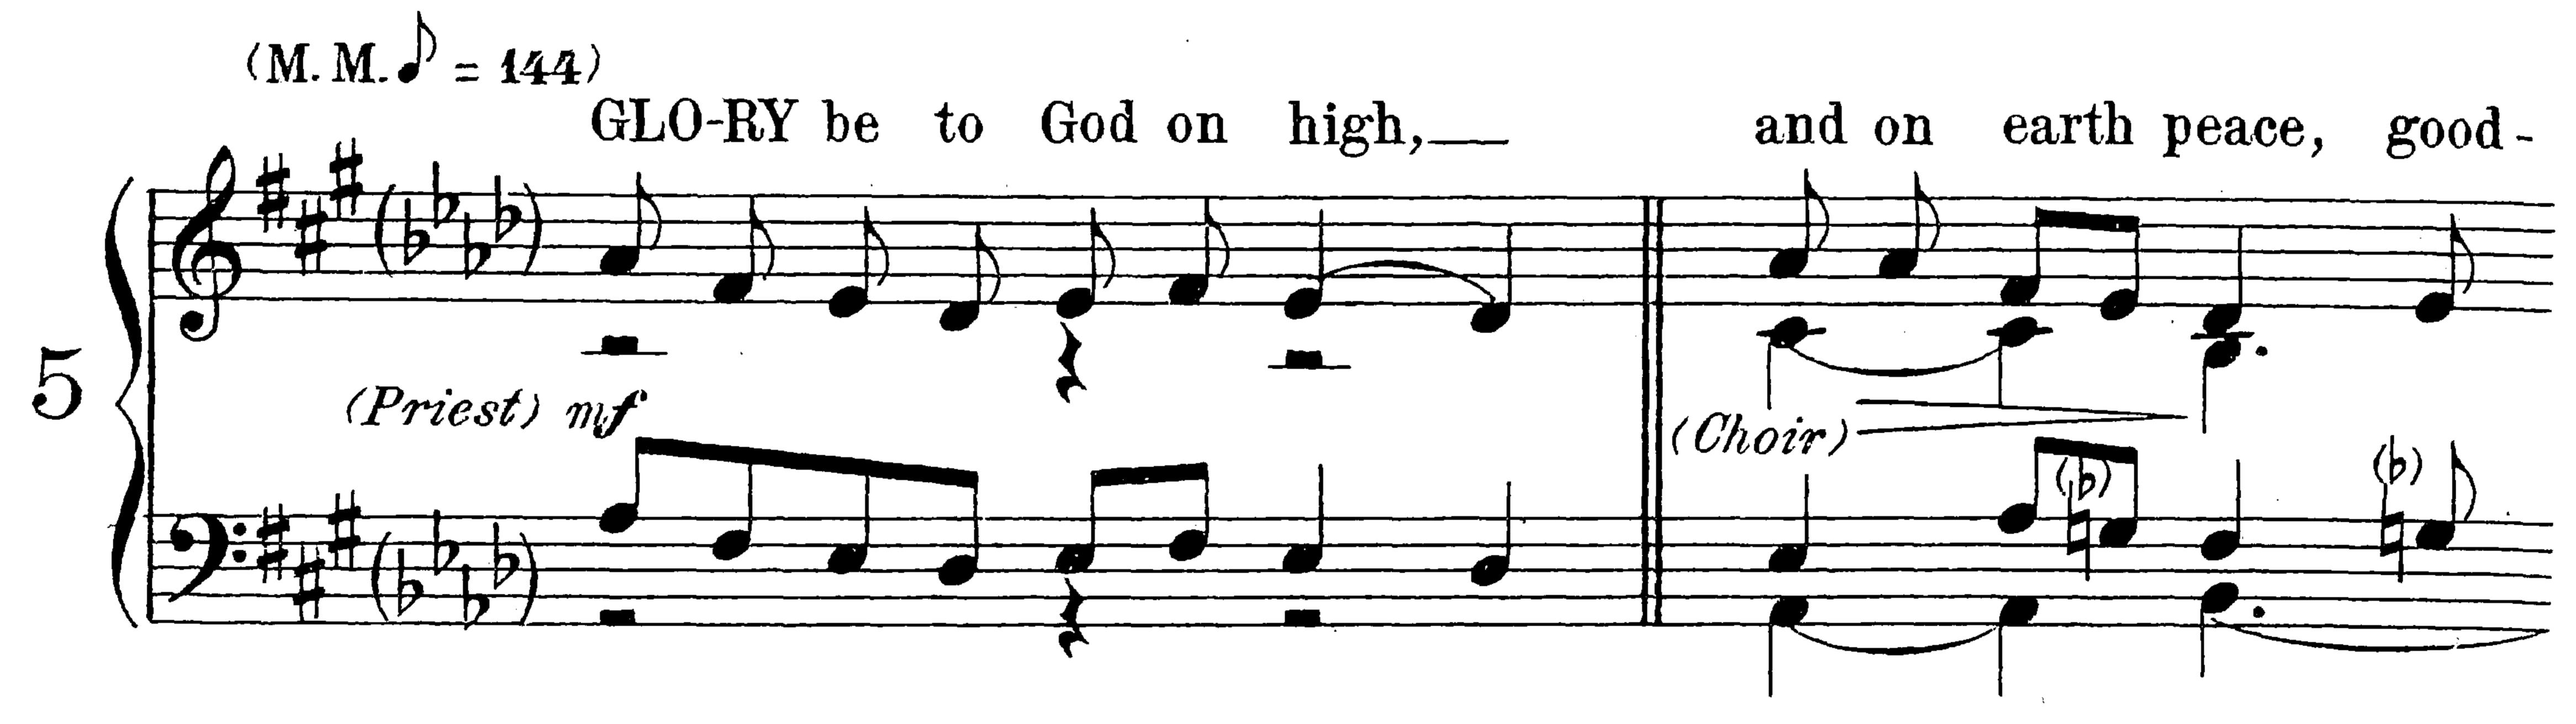

ll the adaptations are made from the text of the Vatican Kyriale, except those of the Sanctus and of the second Agnus Dei. The Sanctus settings are revisions of the Plain-Song Society's text; Agnus II is adapted from its only known manuscript source, in the Bibliotheque Nationale in Paris.

Eastertide, 1911.

All and the second of the seco The second of th

## MISSA DE ANGELIS





Copyright, 1911, by Charles Winfred Douglas.





Before the Gospel
(if sung to the usual Roman tone)

Praise be to thee, O

Christ should be sung
in the same way, if at
all.



#### Credo















































#### At the Sursum Corda







# I. Sanctus and Benedictus







## II. Sanctus and Benedictus











# II. Agnus Dei





### Pater Noster









### Gloria in Excelsis











Amen (after the Blessing)



# PLAIN CHANT PUBLICATIONS

REV. C. W. Douglas, Mus. Bac., Canon of Fond du Lac.

| MISSA DE ANGELIS, a Plain Chant setting of the A