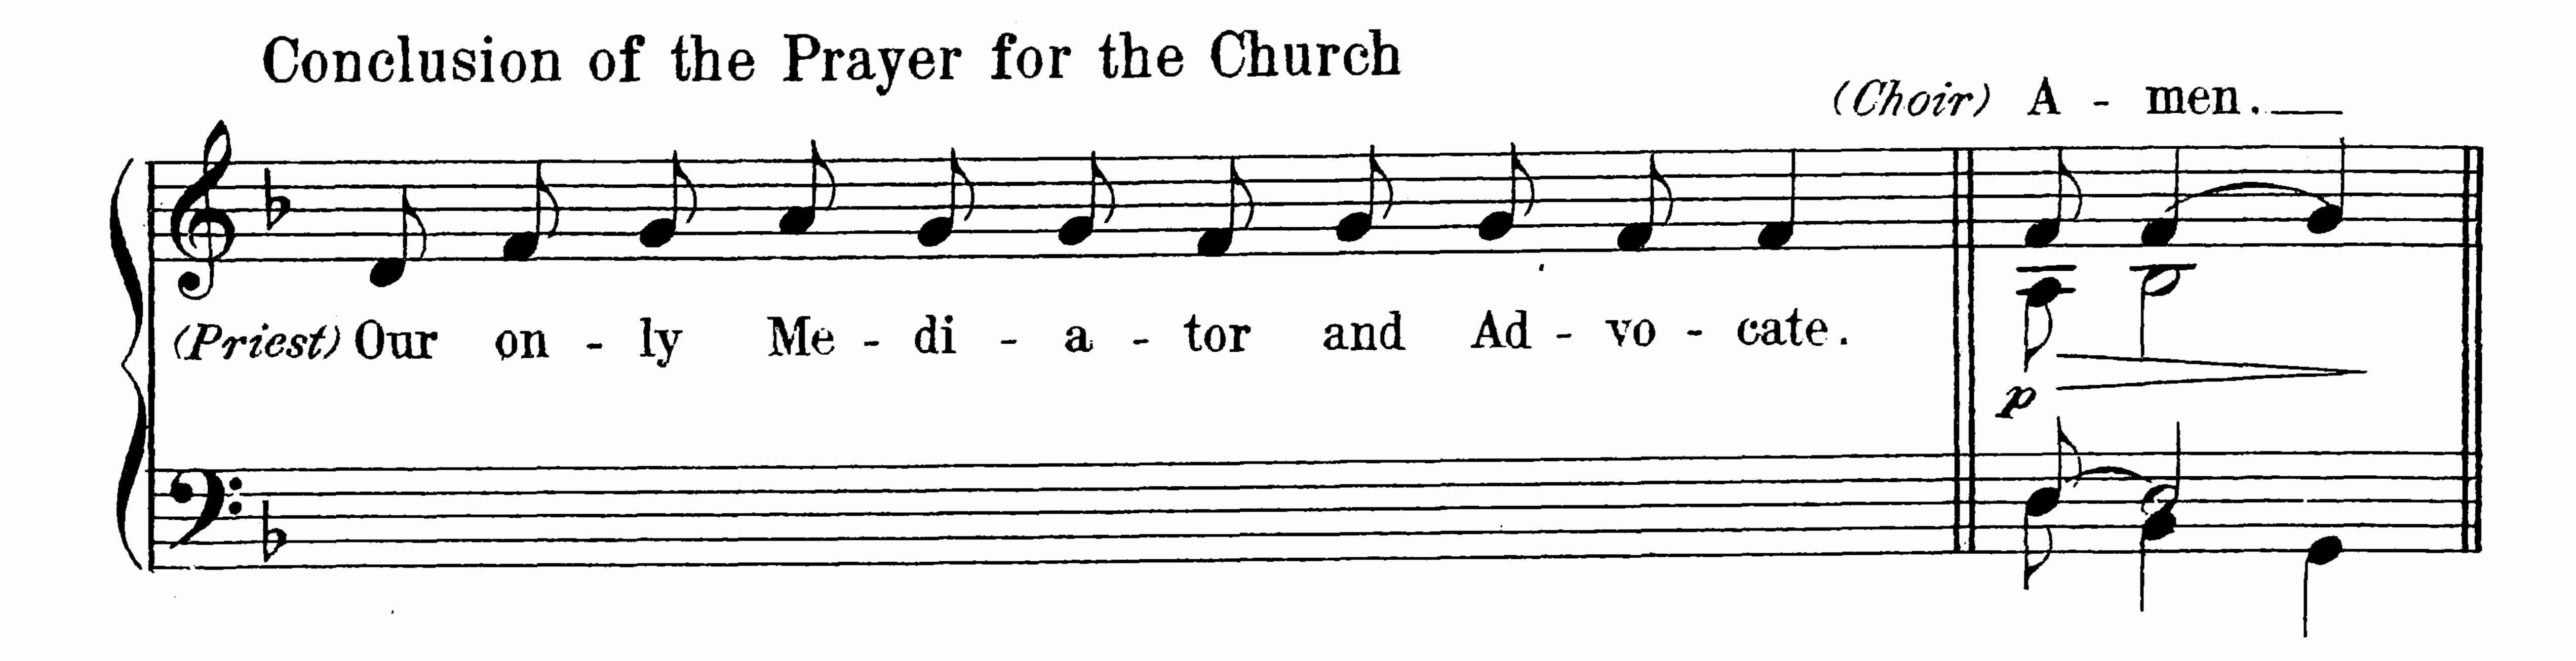

## MISSA DE ANGELIS

Copyright, 1911, by Charles Winfred Douglas.

Before the Gospel
(if sung to the usual Roman tone)

Praise be to thee, O

Christ should be sung
in the same way, if at
all.