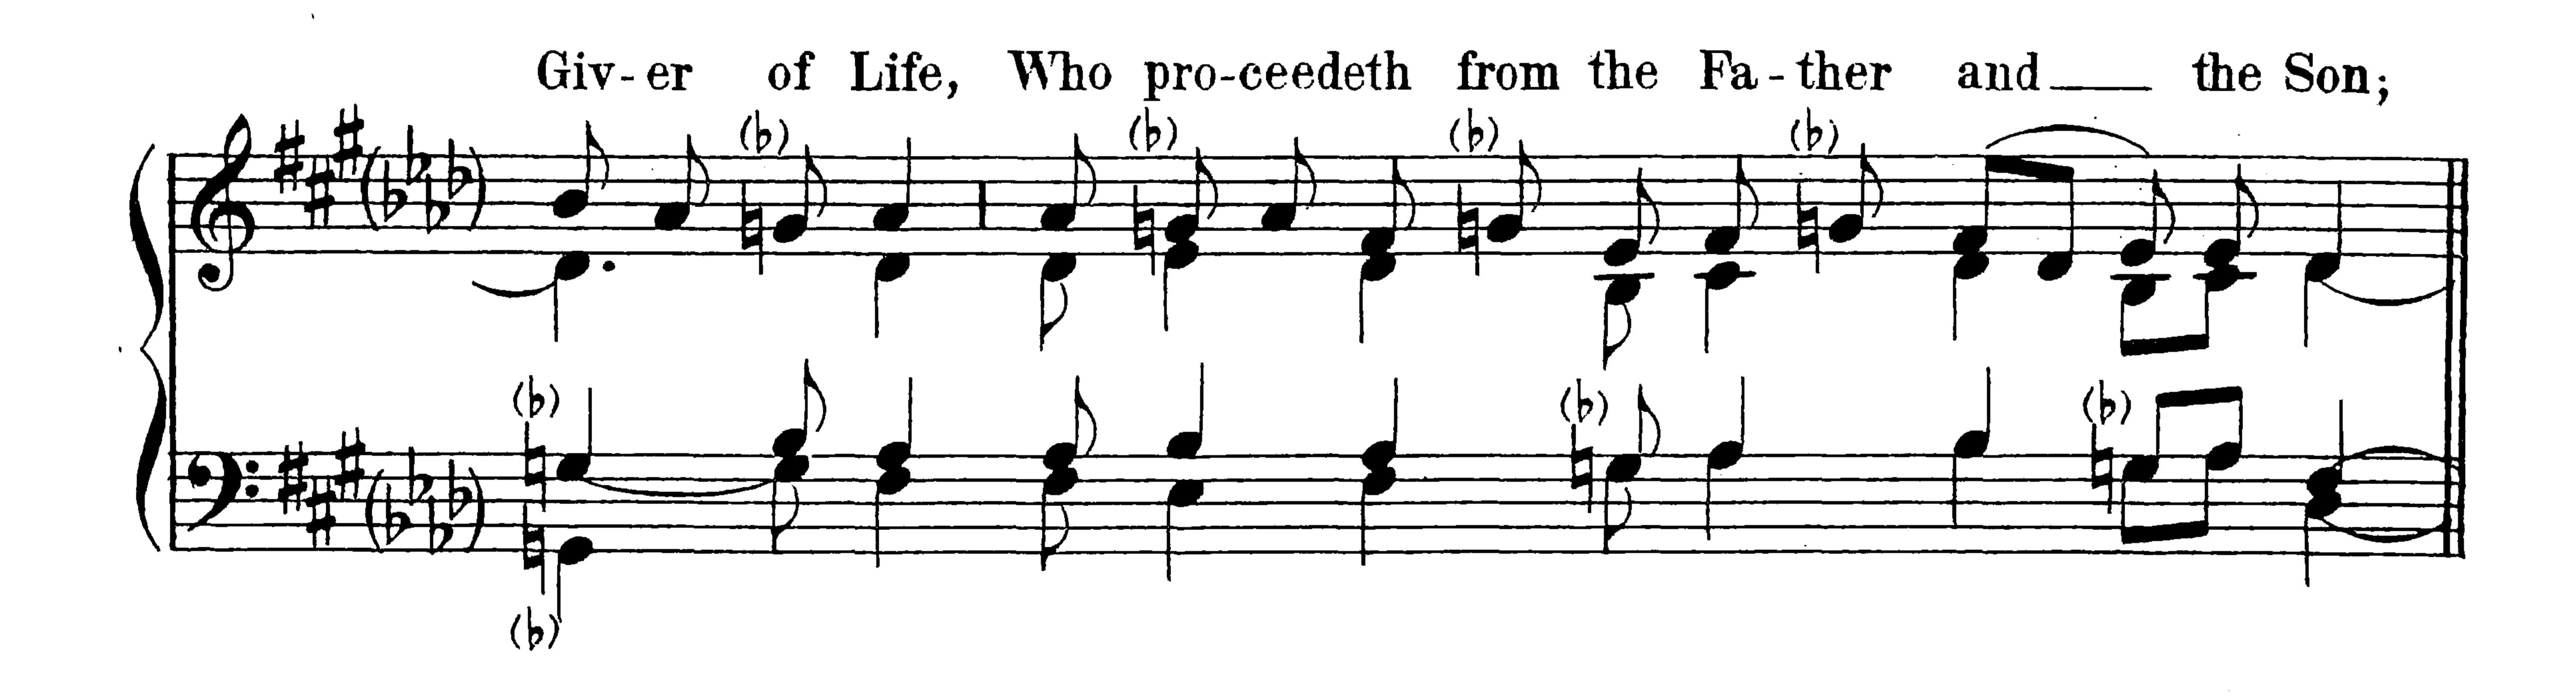

of the 10th century and Agnus I is a 13th century version of a 10th century melody. The Roman Chant of Sursum Corda and of Pater Noster, included for the convenience of the choir, is very ancient.

All the adaptations are made from the text of the Vatican Kyriale, except those of the Sanctus and of the second Agnus Dei. The Sanctus settings are revisions of the Plain-Song Society's text; Agnus II is adapted from its only known manuscript source, in the Bibliotheque Nationale in Paris.

Eastertide, 1911.

All and the second of the seco The second of th

## MISSA DE ANGELIS





Copyright, 1911, by Charles Winfred Douglas.





Before the Gospel
(if sung to the usual Roman tone)

Praise be to thee, O

Christ should be sung
in the same way, if at
all.



#### Credo















































#### At the Sursum Corda







# I. Sanctus and Benedictus







## II. Sanctus and Benedictus











# II. Agnus Dei





### Pater Noster









### Gloria in Excelsis











Amen (after the Blessing)



# PLAIN CHANT PUBLICATIONS

REV. C. W. Douglas, Mus. Bac., Canon of Fond du Lac.

| MISSA DE ANGELIS, a Plain Chant setting of the A