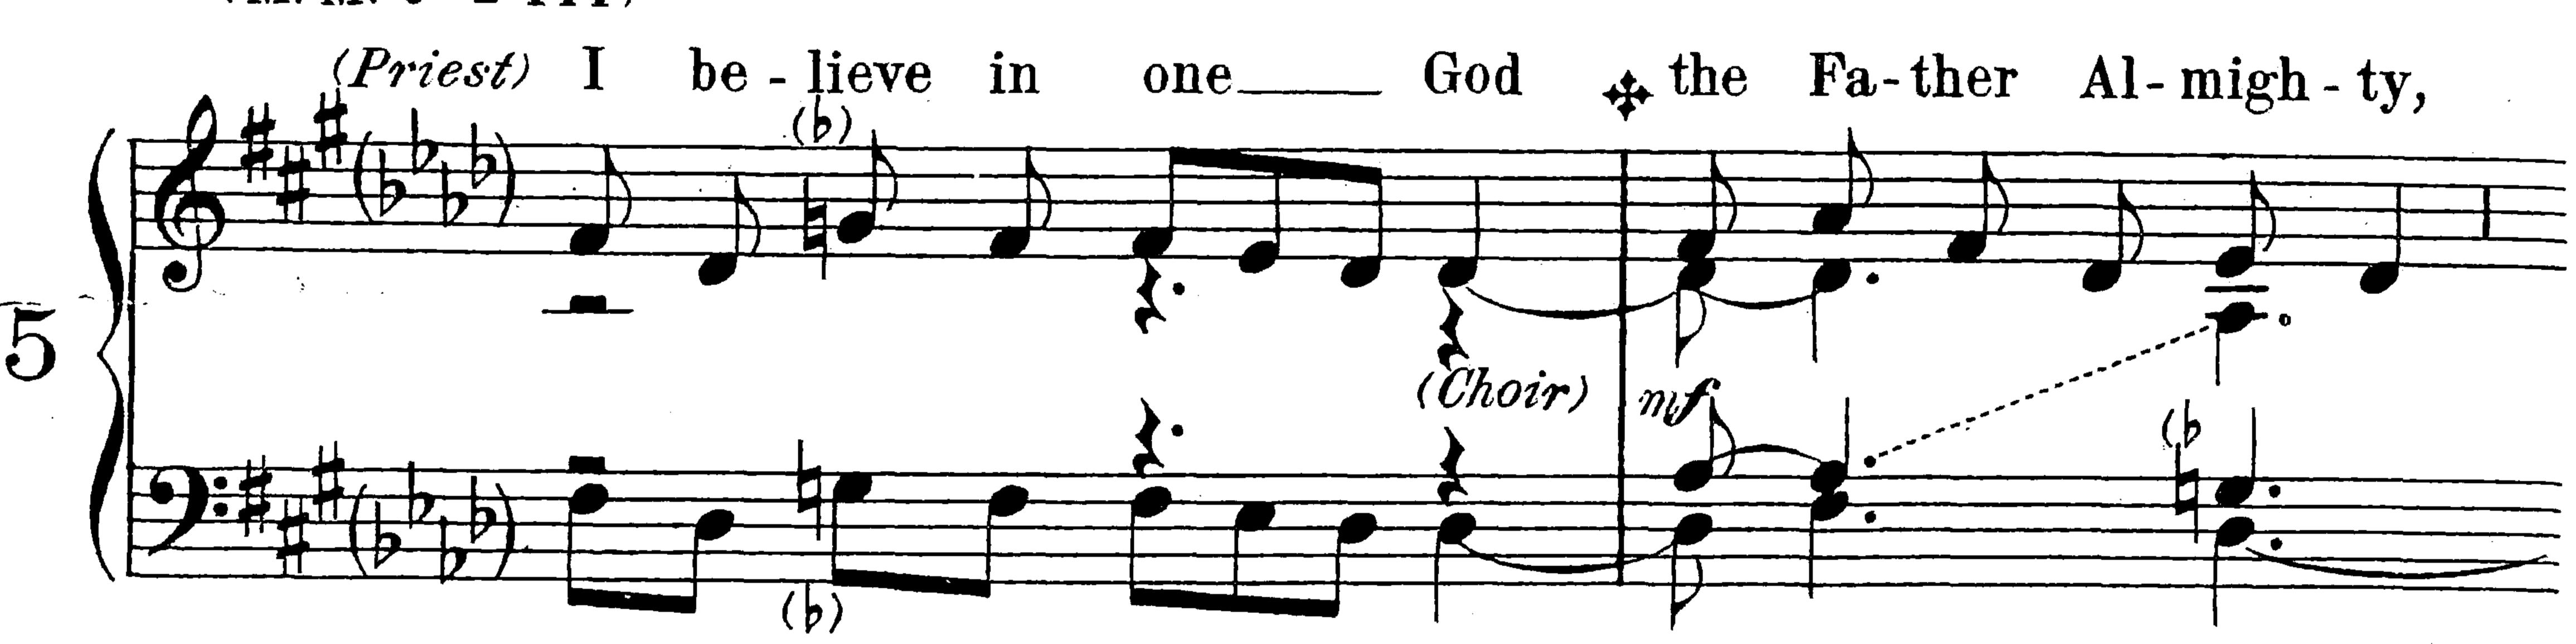

the 15th. Sanctus I is of the 10th century and Agnus I is a 13th century version of a 10th century melody. The Roman Chant of Sursum Corda and of Pater Noster, included for the convenience of the choir, is very ancient.

All the adaptations are made from the text of the Vatican Kyriale, except those of the Sanctus and of the second Agnus Dei. The Sanctus settings are revisions of the Plain-Song Society's text; Agnus II is adapted from its only known manuscript source, in the Bibliotheque Nationale in Paris.

Eastertide, 1911.

All and the second of the seco The second of th

## MISSA DE ANGELIS





Copyright, 1911, by Charles Winfred Douglas.





Before the Gospel
(if sung to the usual Roman tone)

Praise be to thee, O

Christ should be sung
in the same way, if at
all.



#### Credo















































#### At the Sursum Corda







# I. Sanctus and Benedictus







## II. Sanctus and Benedictus











# II. Agnus Dei





### Pater Noster









### Gloria in Excelsis











Amen (after the Blessing)



# PLAIN CHANT PUBLICATIONS

REV. C. W. Douglas, Mus. Bac., Canon of Fond du Lac.

| MISSA DE ANGELIS, a Plain Chant setting of the A