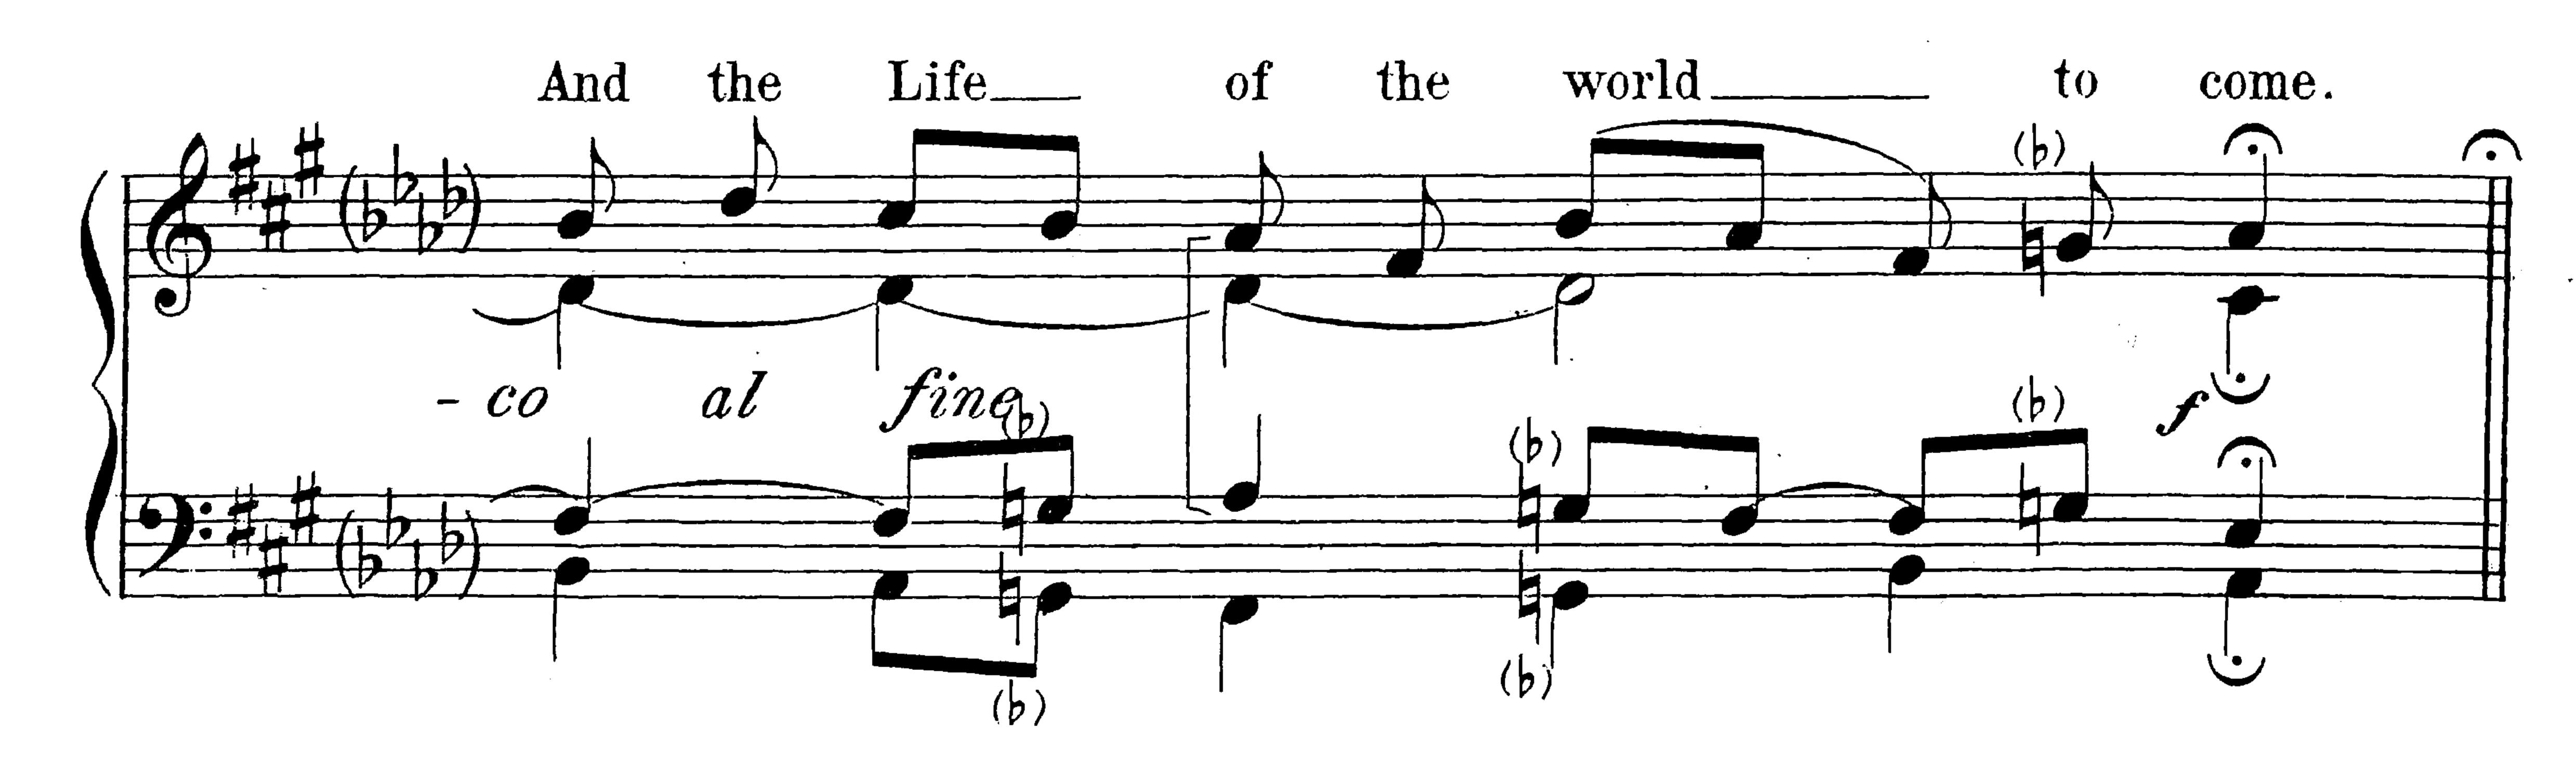

century and Agnus I is a 13th century version of a 10th century melody. The Roman Chant of Sursum Corda and of Pater Noster, included for the convenience of the choir, is very ancient.

All the adaptations are made from the text of the Vatican Kyriale, except those of the Sanctus and of the second Agnus Dei. The Sanctus settings are revisions of the Plain-Song Society's text; Agnus II is adapted from its only known manuscript source, in the Bibliotheque Nationale in Paris.

Eastertide, 1911.

All and the second of the seco The second of th

## MISSA DE ANGELIS





Copyright, 1911, by Charles Winfred Douglas.





Before the Gospel
(if sung to the usual Roman tone)

Praise be to thee, O

Christ should be sung
in the same way, if at
all.



#### Credo















































#### At the Sursum Corda







# I. Sanctus and Benedictus







## II. Sanctus and Benedictus











# II. Agnus Dei





### Pater Noster









### Gloria in Excelsis











Amen (after the Blessing)



# PLAIN CHANT PUBLICATIONS

REV. C. W. Douglas, Mus. Bac., Canon of Fond du Lac.

| MISSA DE ANGELIS, a Plain Chant setting of the A