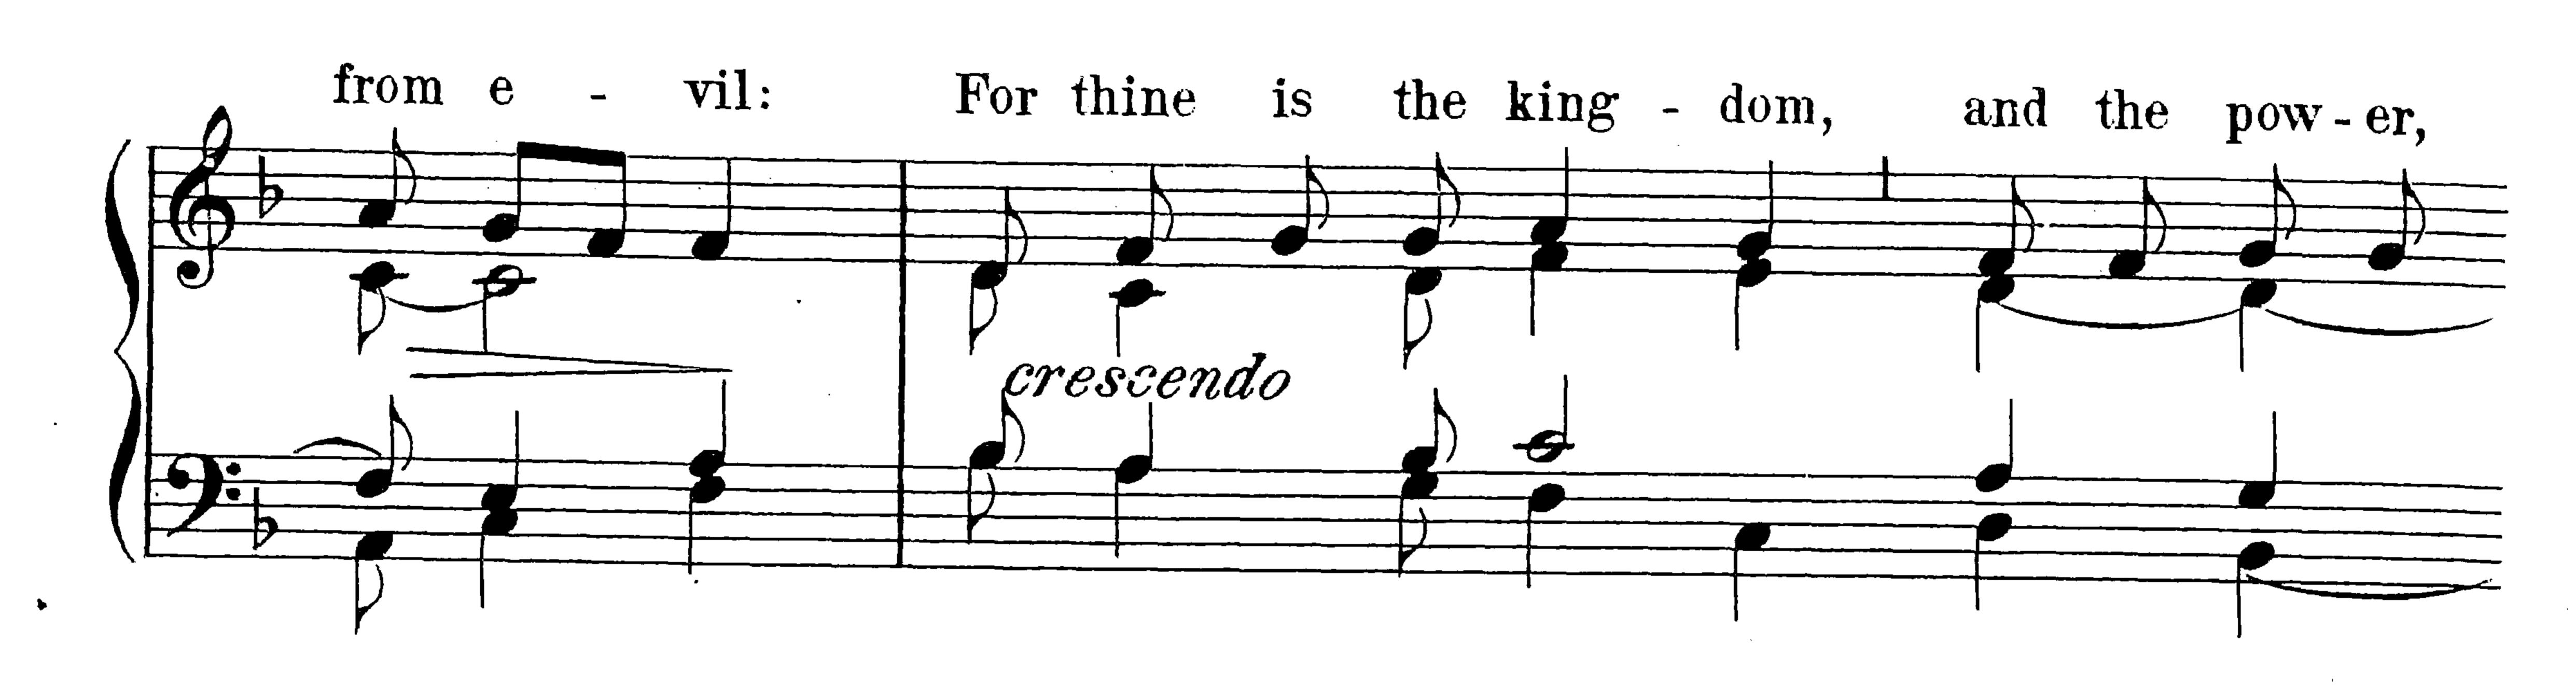

e choir, is very ancient.

All the adaptations are made from the text of the Vatican Kyriale, except those of the Sanctus and of the second Agnus Dei. The Sanctus settings are revisions of the Plain-Song Society's text; Agnus II is adapted from its only known manuscript source, in the Bibliotheque Nationale in Paris.

Eastertide, 1911.

All and the second of the seco The second of th

## MISSA DE ANGELIS





Copyright, 1911, by Charles Winfred Douglas.





Before the Gospel
(if sung to the usual Roman tone)

Praise be to thee, O

Christ should be sung
in the same way, if at
all.



#### Credo















































#### At the Sursum Corda







# I. Sanctus and Benedictus







## II. Sanctus and Benedictus











# II. Agnus Dei





### Pater Noster









### Gloria in Excelsis











Amen (after the Blessing)



# PLAIN CHANT PUBLICATIONS

REV. C. W. Douglas, Mus. Bac., Canon of Fond du Lac.

| MISSA DE ANGELIS, a Plain Chant setting of the A