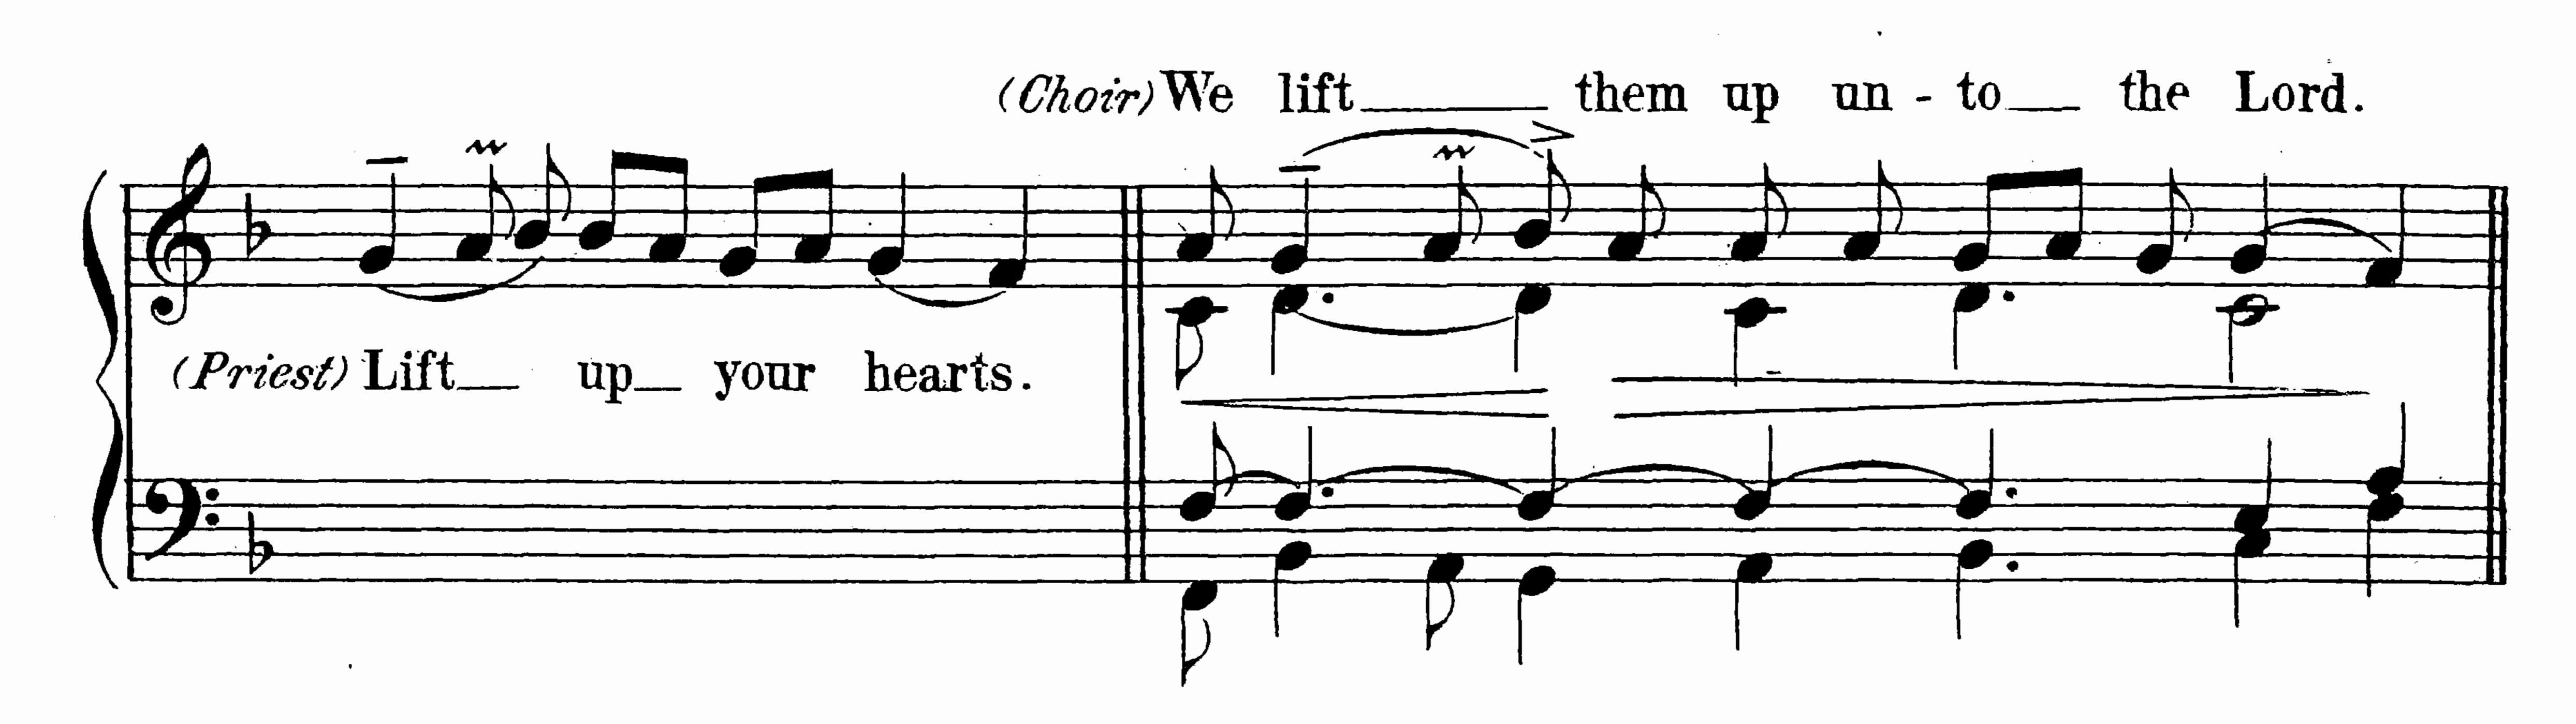

y version of a 10th century melody. The Roman Chant of Sursum Corda and of Pater Noster, included for the convenience of the choir, is very ancient.

All the adaptations are made from the text of the Vatican Kyriale, except those of the Sanctus and of the second Agnus Dei. The Sanctus settings are revisions of the Plain-Song Society's text; Agnus II is adapted from its only known manuscript source, in the Bibliotheque Nationale in Paris.

Eastertide, 1911.

All and the second of the seco The second of th

## MISSA DE ANGELIS





Copyright, 1911, by Charles Winfred Douglas.





Before the Gospel
(if sung to the usual Roman tone)

Praise be to thee, O

Christ should be sung
in the same way, if at
all.



#### Credo















































#### At the Sursum Corda







# I. Sanctus and Benedictus







## II. Sanctus and Benedictus











# II. Agnus Dei





### Pater Noster









### Gloria in Excelsis











Amen (after the Blessing)



# PLAIN CHANT PUBLICATIONS

REV. C. W. Douglas, Mus. Bac., Canon of Fond du Lac.

| MISSA DE ANGELIS, a Plain Chant setting of the A