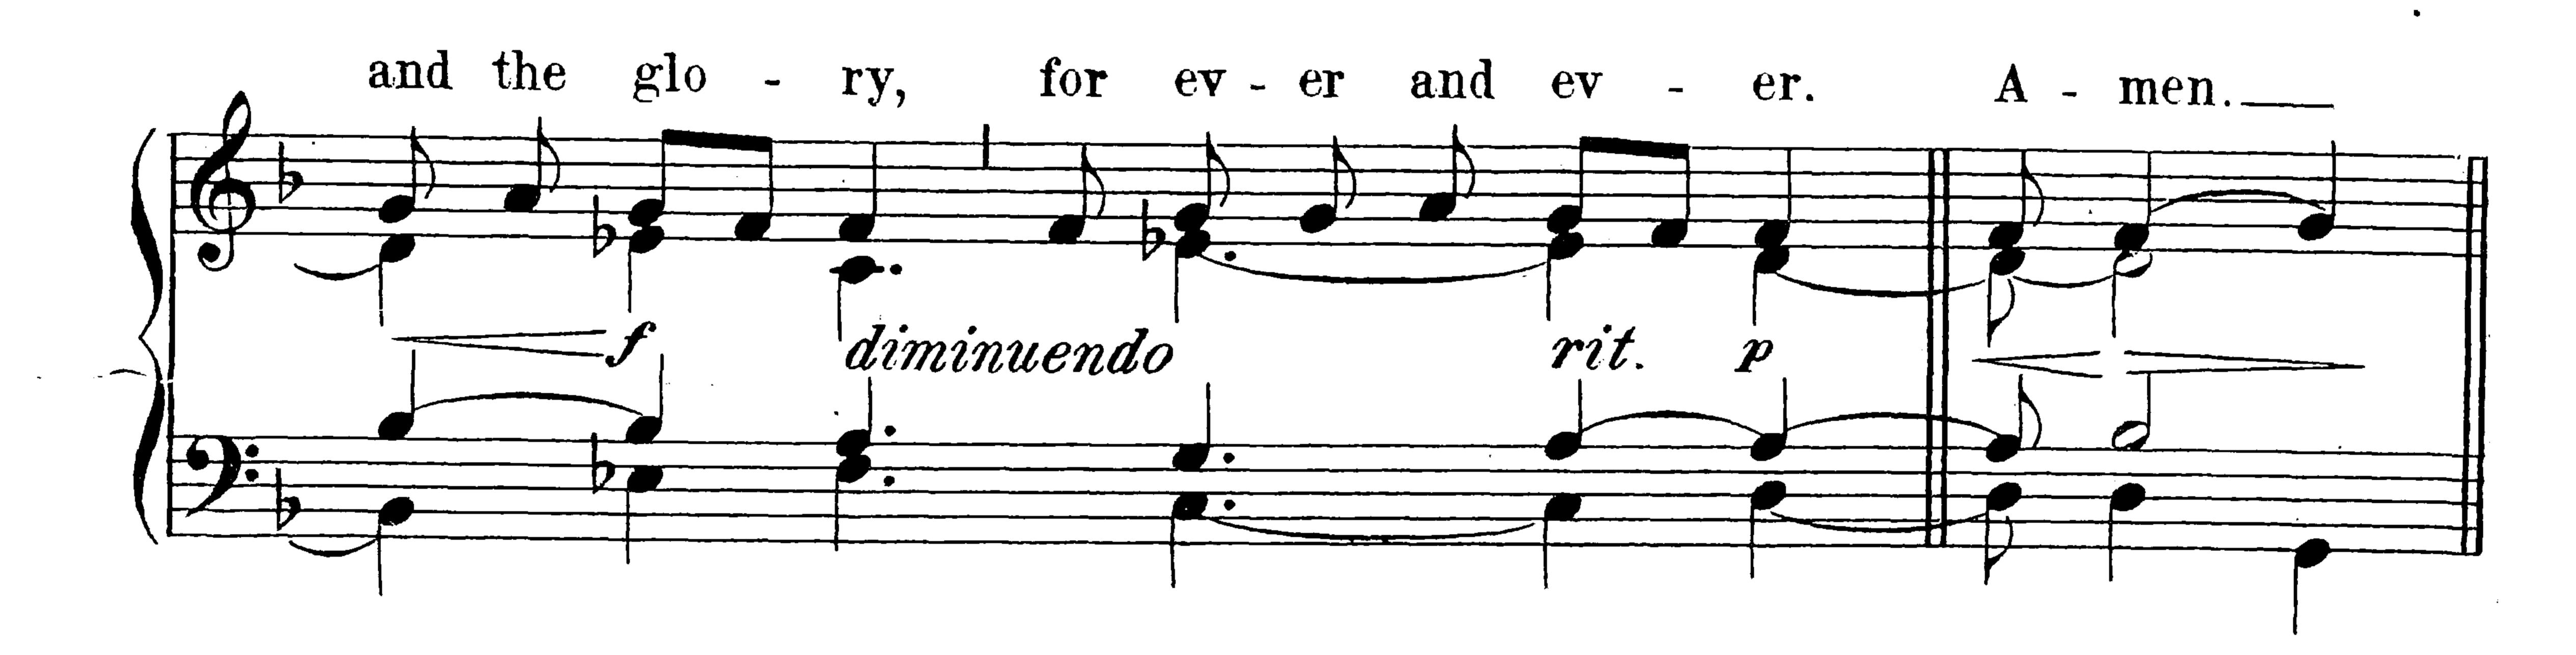

choir, is very ancient.

All the adaptations are made from the text of the Vatican Kyriale, except those of the Sanctus and of the second Agnus Dei. The Sanctus settings are revisions of the Plain-Song Society's text; Agnus II is adapted from its only known manuscript source, in the Bibliotheque Nationale in Paris.

Eastertide, 1911.

All and the second of the seco The second of th

## MISSA DE ANGELIS





Copyright, 1911, by Charles Winfred Douglas.





Before the Gospel
(if sung to the usual Roman tone)

Praise be to thee, O

Christ should be sung
in the same way, if at
all.



#### Credo















































#### At the Sursum Corda







# I. Sanctus and Benedictus







## II. Sanctus and Benedictus











# II. Agnus Dei





### Pater Noster









### Gloria in Excelsis











Amen (after the Blessing)



# PLAIN CHANT PUBLICATIONS

REV. C. W. Douglas, Mus. Bac., Canon of Fond du Lac.

| MISSA DE ANGELIS, a Plain Chant setting of the A