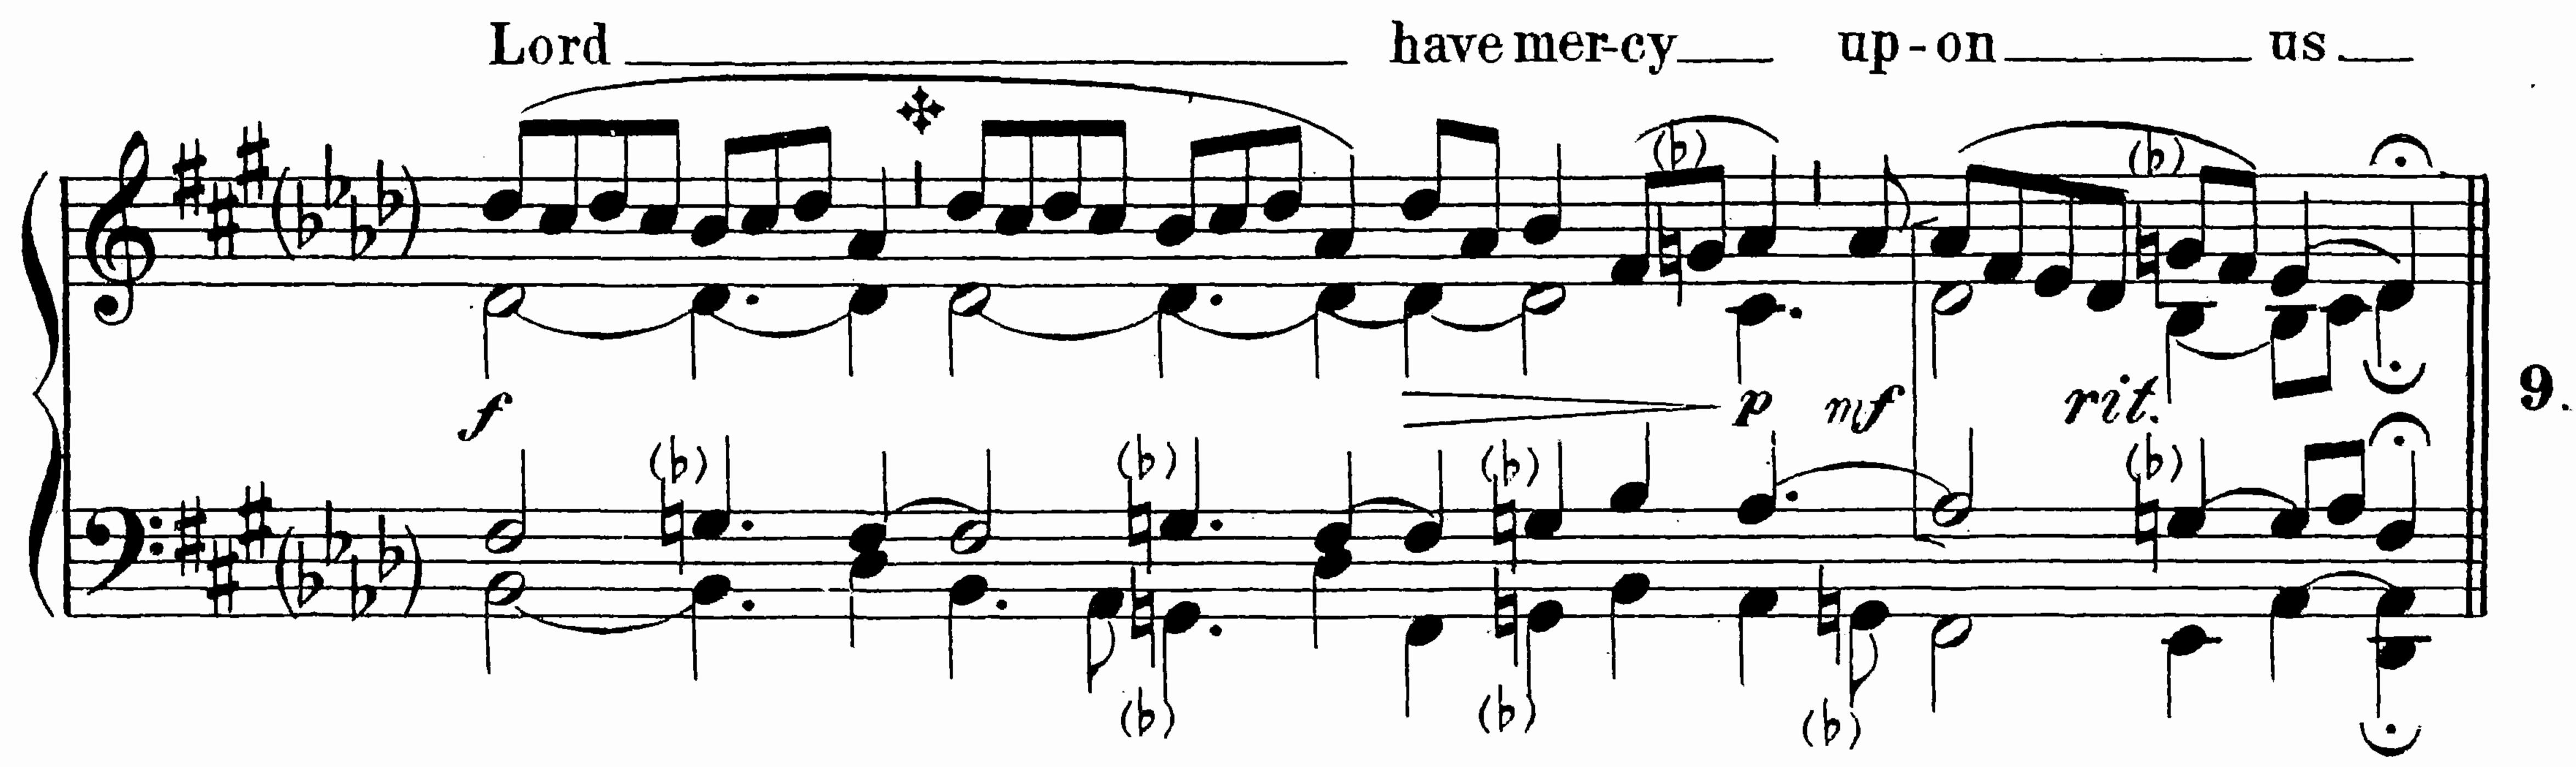

The essential features of a good plain-song accompaniment are, first, that the rhythm should be preserved, next, that the modality should remain inviolate, and last, that it should be unobtrusive, musical, and practicable. The editor has endeavoured to attain these ends in his own way. He would remind the over-critical that the accompaniments are not written as vocal counterpoint, but for the organ or harmonium. They will find, if they are curious in such matters, many harmonic liberties, such as unprepared discords, hidden octaves and fifths, and parallel fifths naked and unashamed. They will doubtless possess the skill to alter these progressions if they so desire, and are most welcome to do so; provided they do not hinder the flow of the rhythm, nor introduce any note foreign to the modal scale involved.

As the following melodies are mainly rather modern, and in the two modes most nearly approximating our major scale, the editor has ventured upon a somewhat freer use of the dominant seventh than he would ordinarily recommend for plain chant. He has introduced marks of shading, not without misgivings, in the hope that they may suggest the golden mean between dull monotony and artificial exaggeration. A double key signature, readily understandable, will enable those not skilled in transposition to choose between a higher and a lower pitch. The sign [ will assist the distribution of chords between the two hands; while parenthetic notes (1) will supply substitute progressions in some passages which would tax the hands on organs without pedals. The pedal stops of 16-foot tone should be used but sparingly, so as not to overweight the lightness and flexibility of the melody; but their total suppression would be unfortunate, especially in accompanying choirs of women and boys.