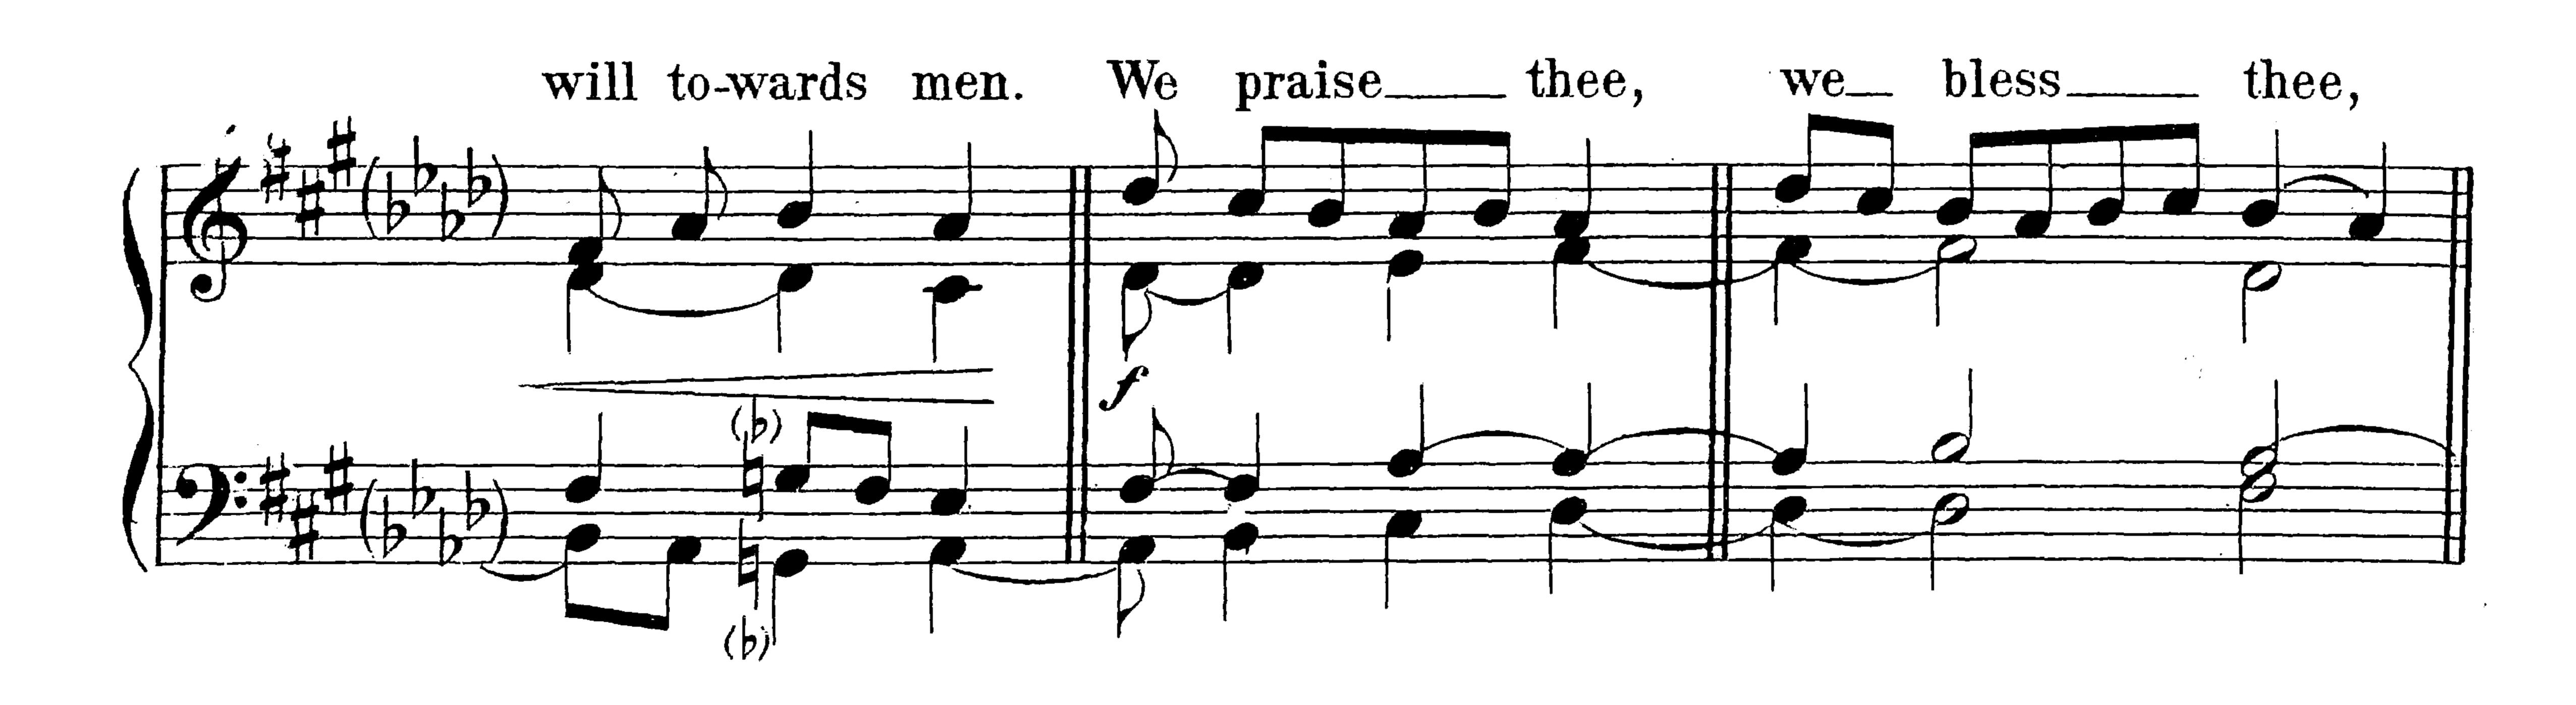

the adaptations are made from the text of the Vatican Kyriale, except those of the Sanctus and of the second Agnus Dei. The Sanctus settings are revisions of the Plain-Song Society's text; Agnus II is adapted from its only known manuscript source, in the Bibliotheque Nationale in Paris.

Eastertide, 1911.

All and the second of the seco The second of th

## MISSA DE ANGELIS





Copyright, 1911, by Charles Winfred Douglas.





Before the Gospel
(if sung to the usual Roman tone)

Praise be to thee, O

Christ should be sung
in the same way, if at
all.



#### Credo















































#### At the Sursum Corda







# I. Sanctus and Benedictus







## II. Sanctus and Benedictus











# II. Agnus Dei





### Pater Noster









### Gloria in Excelsis











Amen (after the Blessing)



# PLAIN CHANT PUBLICATIONS

REV. C. W. Douglas, Mus. Bac., Canon of Fond du Lac.

| MISSA DE ANGELIS, a Plain Chant setting of the A