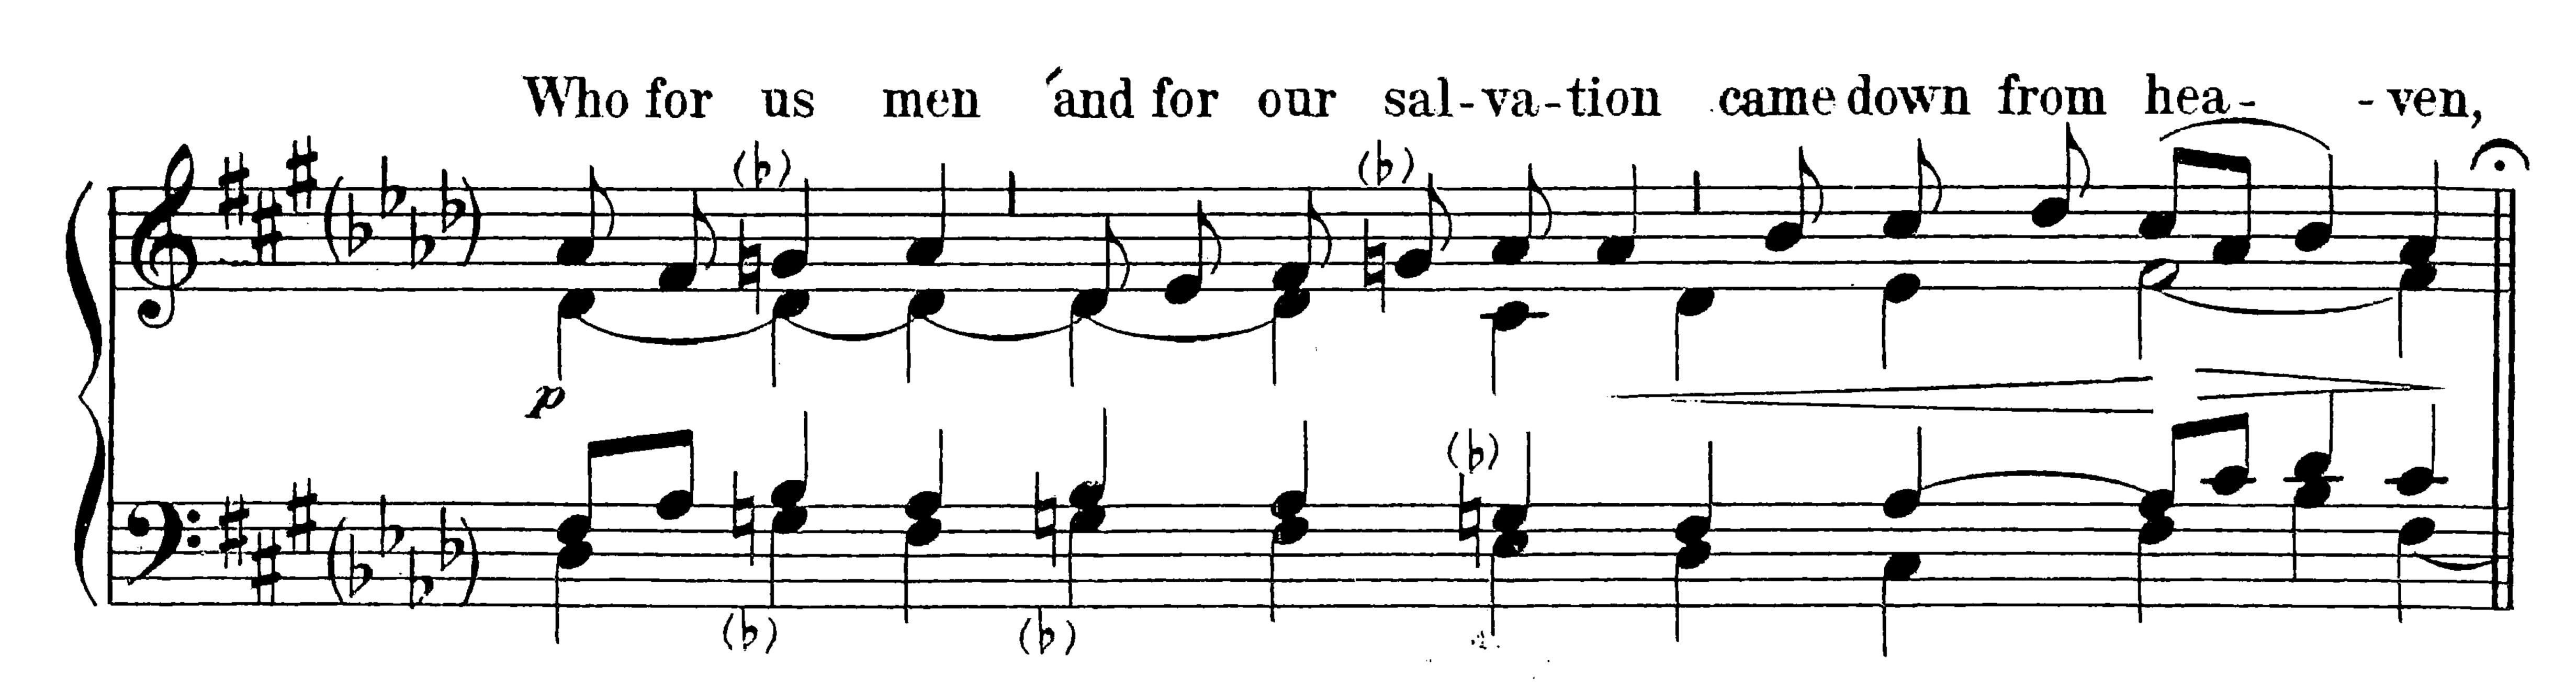

ctus I is of the 10th century and Agnus I is a 13th century version of a 10th century melody. The Roman Chant of Sursum Corda and of Pater Noster, included for the convenience of the choir, is very ancient.

All the adaptations are made from the text of the Vatican Kyriale, except those of the Sanctus and of the second Agnus Dei. The Sanctus settings are revisions of the Plain-Song Society's text; Agnus II is adapted from its only known manuscript source, in the Bibliotheque Nationale in Paris.

Eastertide, 1911.

All and the second of the seco The second of th

## MISSA DE ANGELIS





Copyright, 1911, by Charles Winfred Douglas.





Before the Gospel
(if sung to the usual Roman tone)

Praise be to thee, O

Christ should be sung
in the same way, if at
all.



#### Credo















































#### At the Sursum Corda







# I. Sanctus and Benedictus







## II. Sanctus and Benedictus











# II. Agnus Dei





### Pater Noster









### Gloria in Excelsis











Amen (after the Blessing)



# PLAIN CHANT PUBLICATIONS

REV. C. W. Douglas, Mus. Bac., Canon of Fond du Lac.

| MISSA DE ANGELIS, a Plain Chant setting of the A