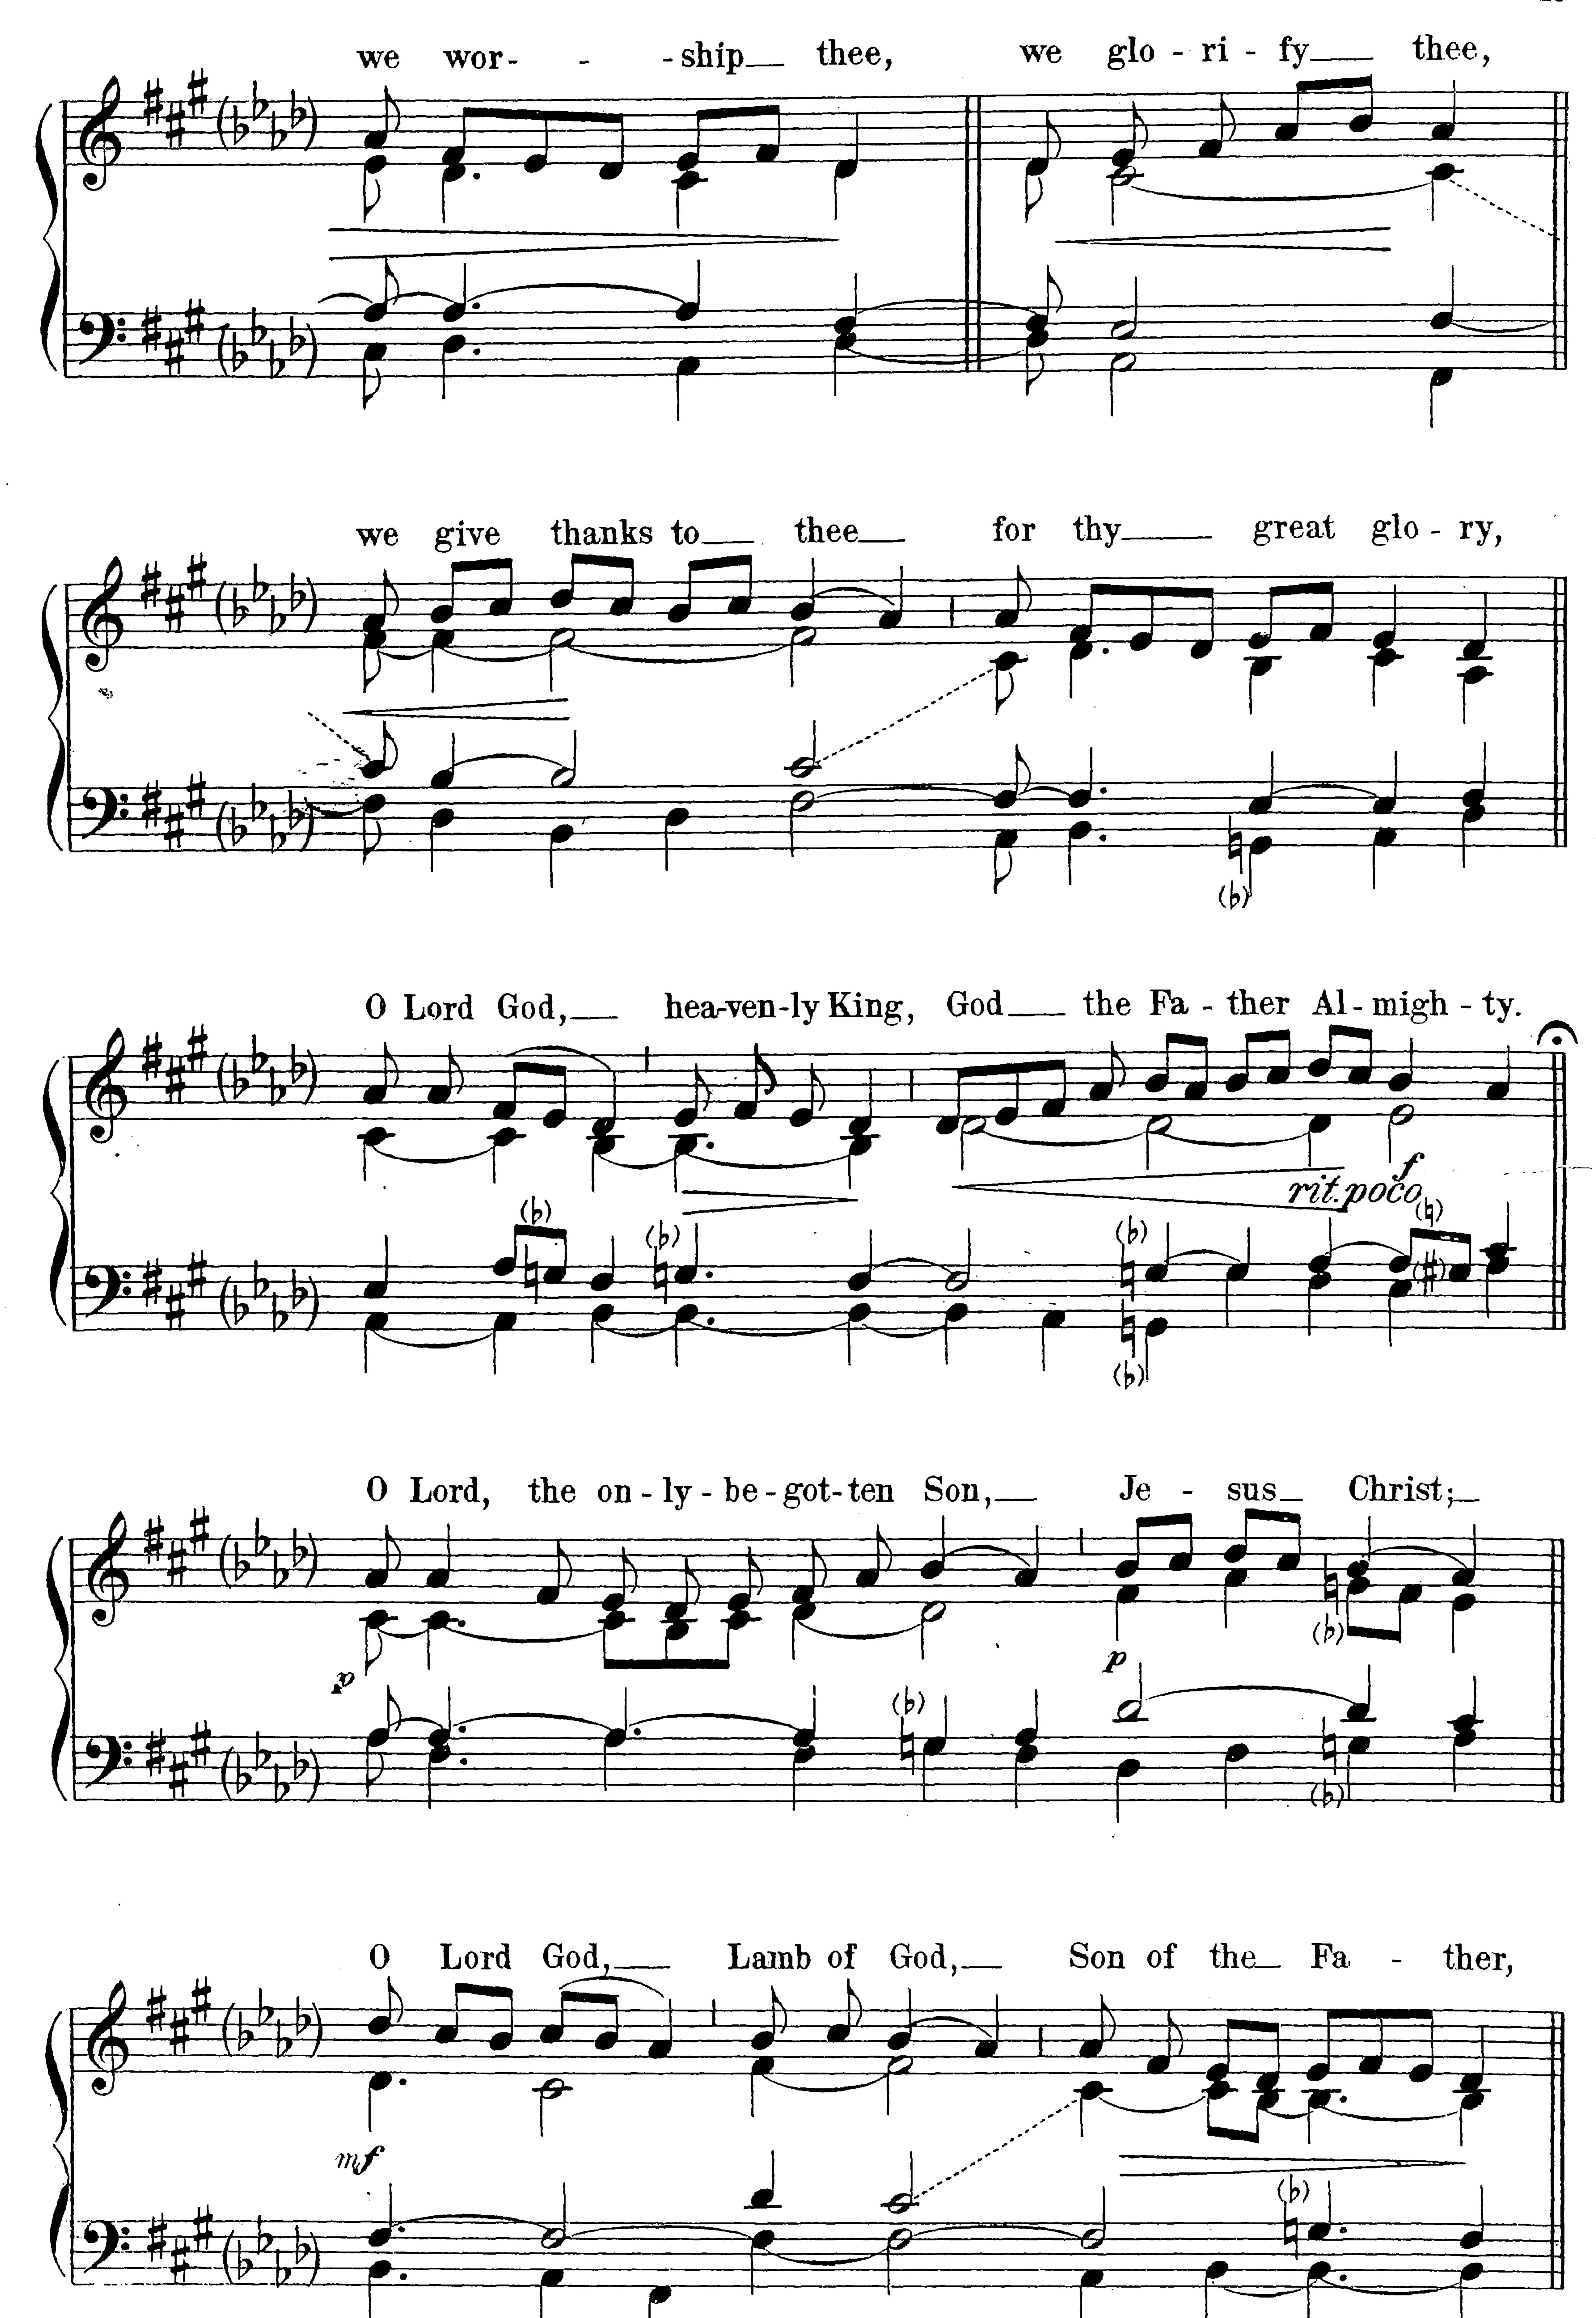

he adaptations are made from the text of the Vatican Kyriale, except those of the Sanctus and of the second Agnus Dei. The Sanctus settings are revisions of the Plain-Song Society's text; Agnus II is adapted from its only known manuscript source, in the Bibliotheque Nationale in Paris.

Eastertide, 1911.

All and the second of the seco The second of th

## MISSA DE ANGELIS





Copyright, 1911, by Charles Winfred Douglas.





Before the Gospel
(if sung to the usual Roman tone)

Praise be to thee, O

Christ should be sung
in the same way, if at
all.



#### Credo















































#### At the Sursum Corda







# I. Sanctus and Benedictus







## II. Sanctus and Benedictus











# II. Agnus Dei





### Pater Noster









### Gloria in Excelsis











Amen (after the Blessing)



# PLAIN CHANT PUBLICATIONS

REV. C. W. Douglas, Mus. Bac., Canon of Fond du Lac.

| MISSA DE ANGELIS, a Plain Chant setting of the A