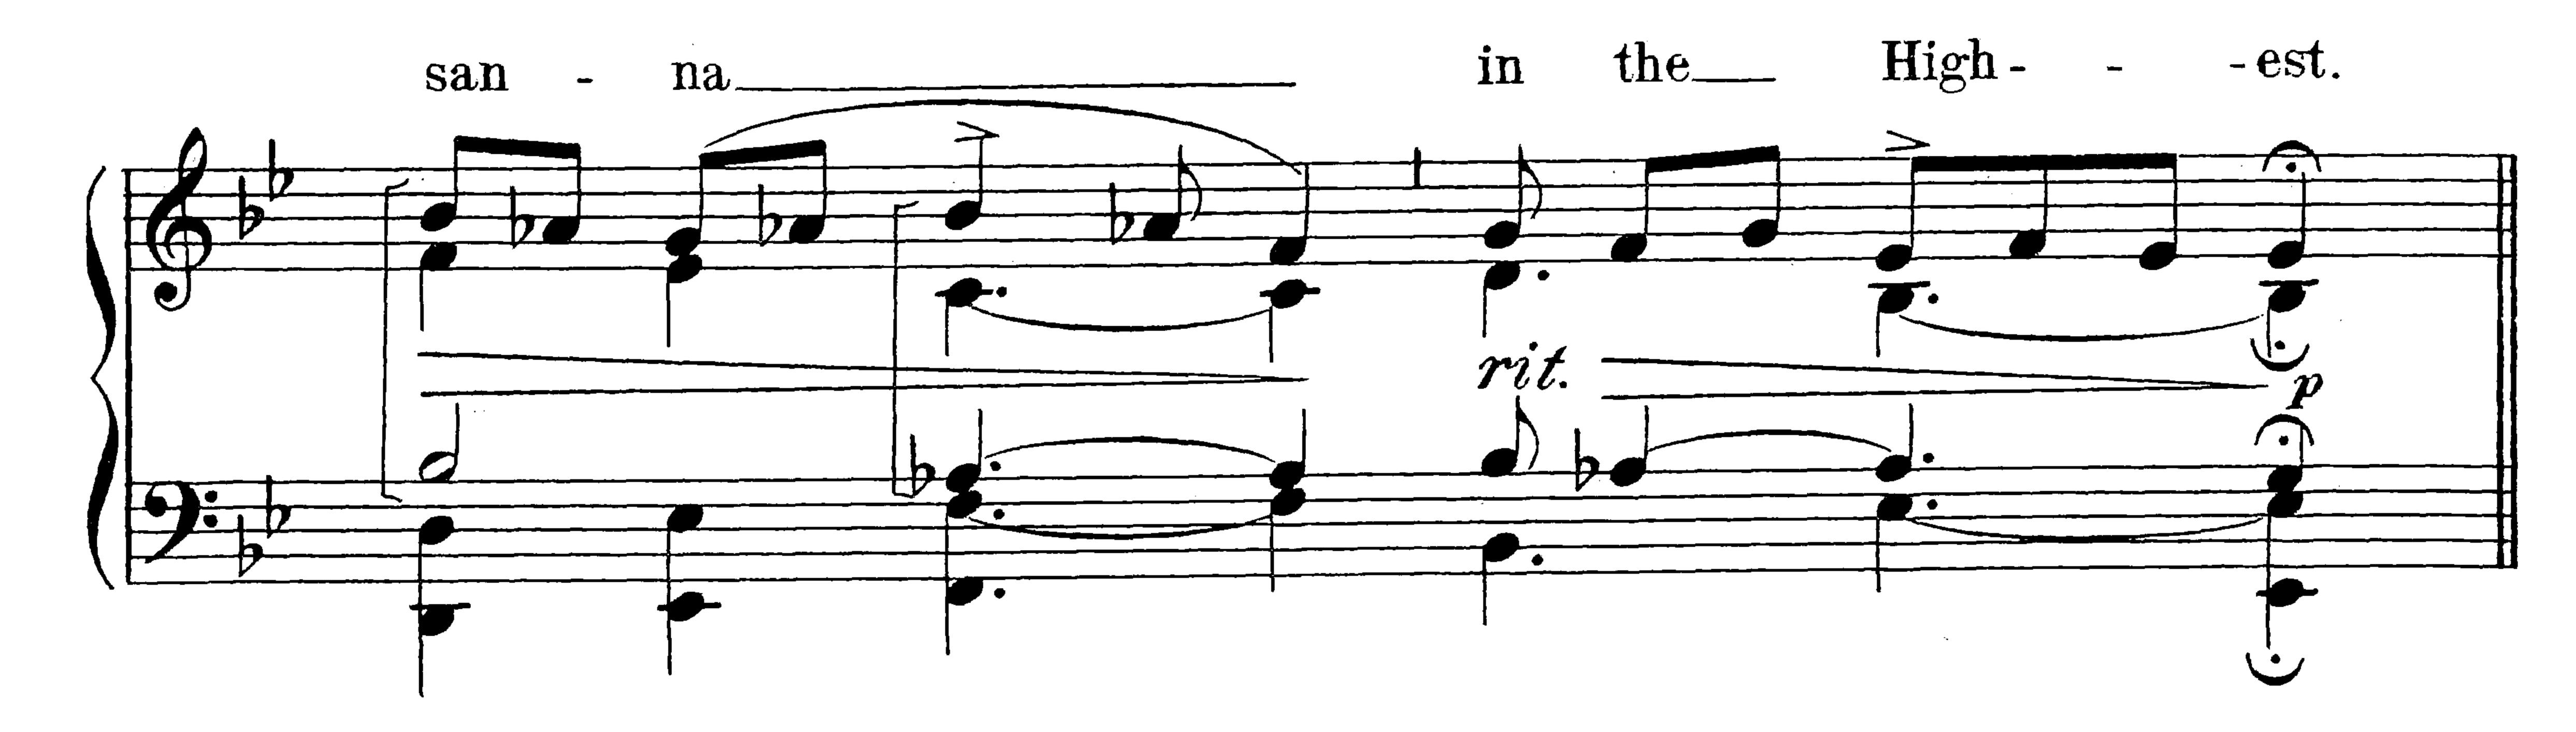

he Roman Chant of Sursum Corda and of Pater Noster, included for the convenience of the choir, is very ancient.

All the adaptations are made from the text of the Vatican Kyriale, except those of the Sanctus and of the second Agnus Dei. The Sanctus settings are revisions of the Plain-Song Society's text; Agnus II is adapted from its only known manuscript source, in the Bibliotheque Nationale in Paris.

Eastertide, 1911.

All and the second of the seco The second of th

## MISSA DE ANGELIS





Copyright, 1911, by Charles Winfred Douglas.





Before the Gospel
(if sung to the usual Roman tone)

Praise be to thee, O

Christ should be sung
in the same way, if at
all.



#### Credo















































#### At the Sursum Corda







# I. Sanctus and Benedictus







## II. Sanctus and Benedictus











# II. Agnus Dei





### Pater Noster









### Gloria in Excelsis











Amen (after the Blessing)



# PLAIN CHANT PUBLICATIONS

REV. C. W. Douglas, Mus. Bac., Canon of Fond du Lac.

| MISSA DE ANGELIS, a Plain Chant setting of the A