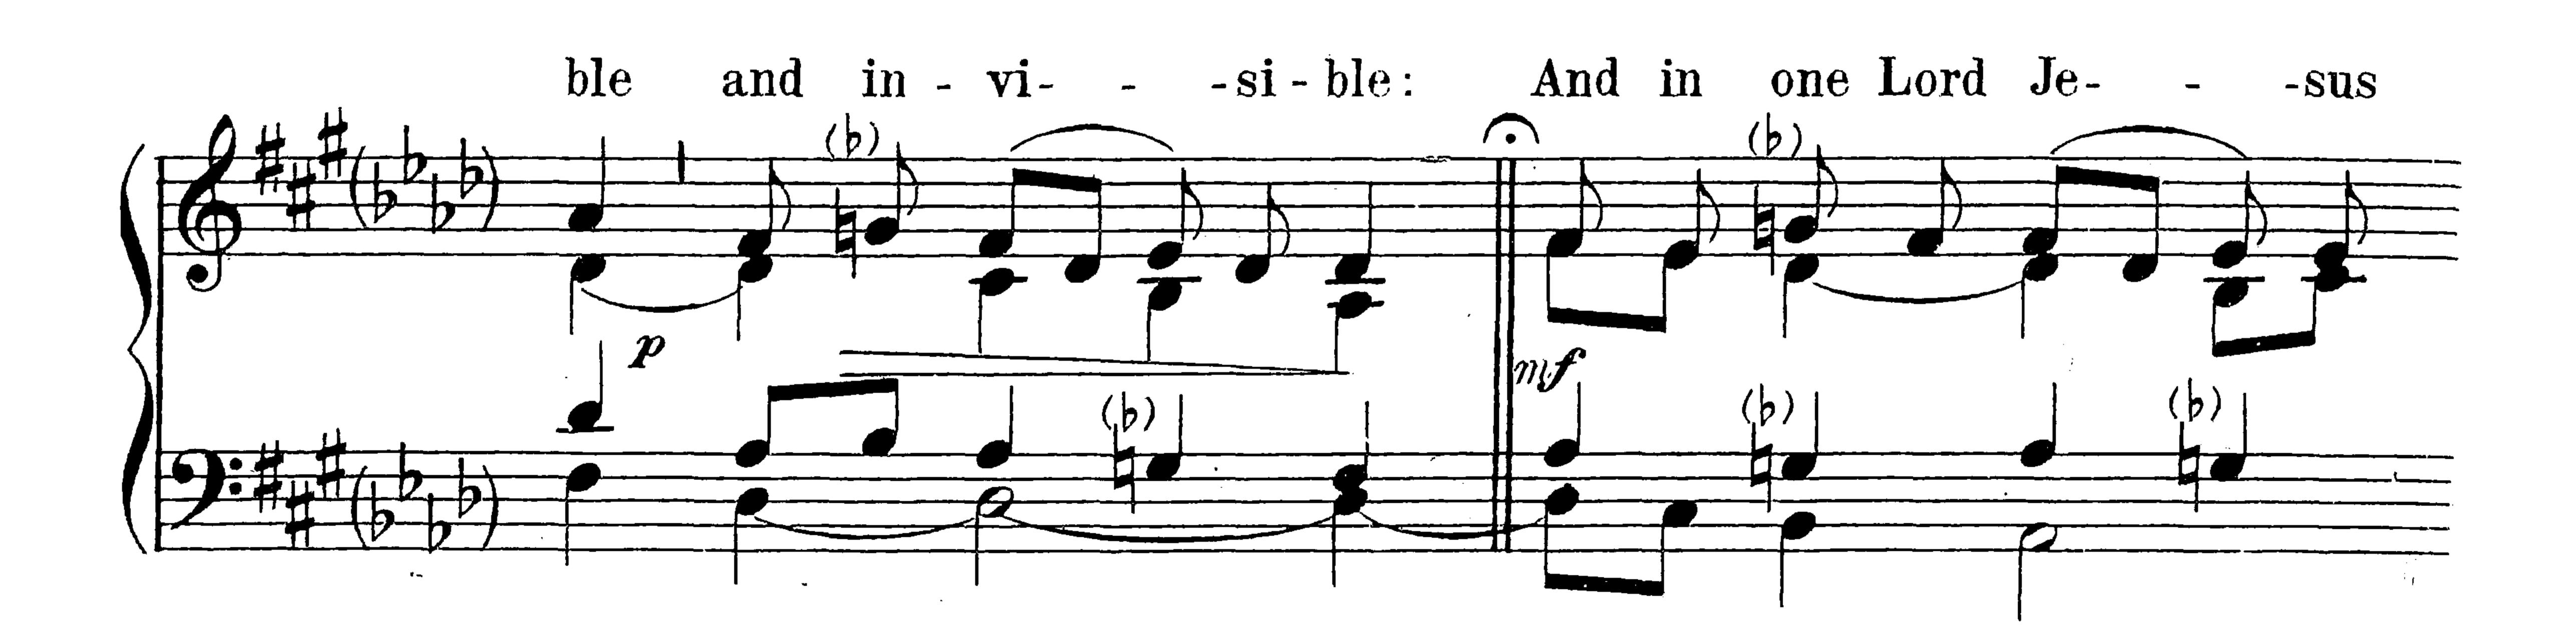

15th. Sanctus I is of the 10th century and Agnus I is a 13th century version of a 10th century melody. The Roman Chant of Sursum Corda and of Pater Noster, included for the convenience of the choir, is very ancient.

All the adaptations are made from the text of the Vatican Kyriale, except those of the Sanctus and of the second Agnus Dei. The Sanctus settings are revisions of the Plain-Song Society's text; Agnus II is adapted from its only known manuscript source, in the Bibliotheque Nationale in Paris.

Eastertide, 1911.

All and the second of the seco The second of th

## MISSA DE ANGELIS





Copyright, 1911, by Charles Winfred Douglas.





Before the Gospel
(if sung to the usual Roman tone)

Praise be to thee, O

Christ should be sung
in the same way, if at
all.



#### Credo















































#### At the Sursum Corda







# I. Sanctus and Benedictus







## II. Sanctus and Benedictus











# II. Agnus Dei





### Pater Noster









### Gloria in Excelsis











Amen (after the Blessing)



# PLAIN CHANT PUBLICATIONS

REV. C. W. Douglas, Mus. Bac., Canon of Fond du Lac.

| MISSA DE ANGELIS, a Plain Chant setting of the A