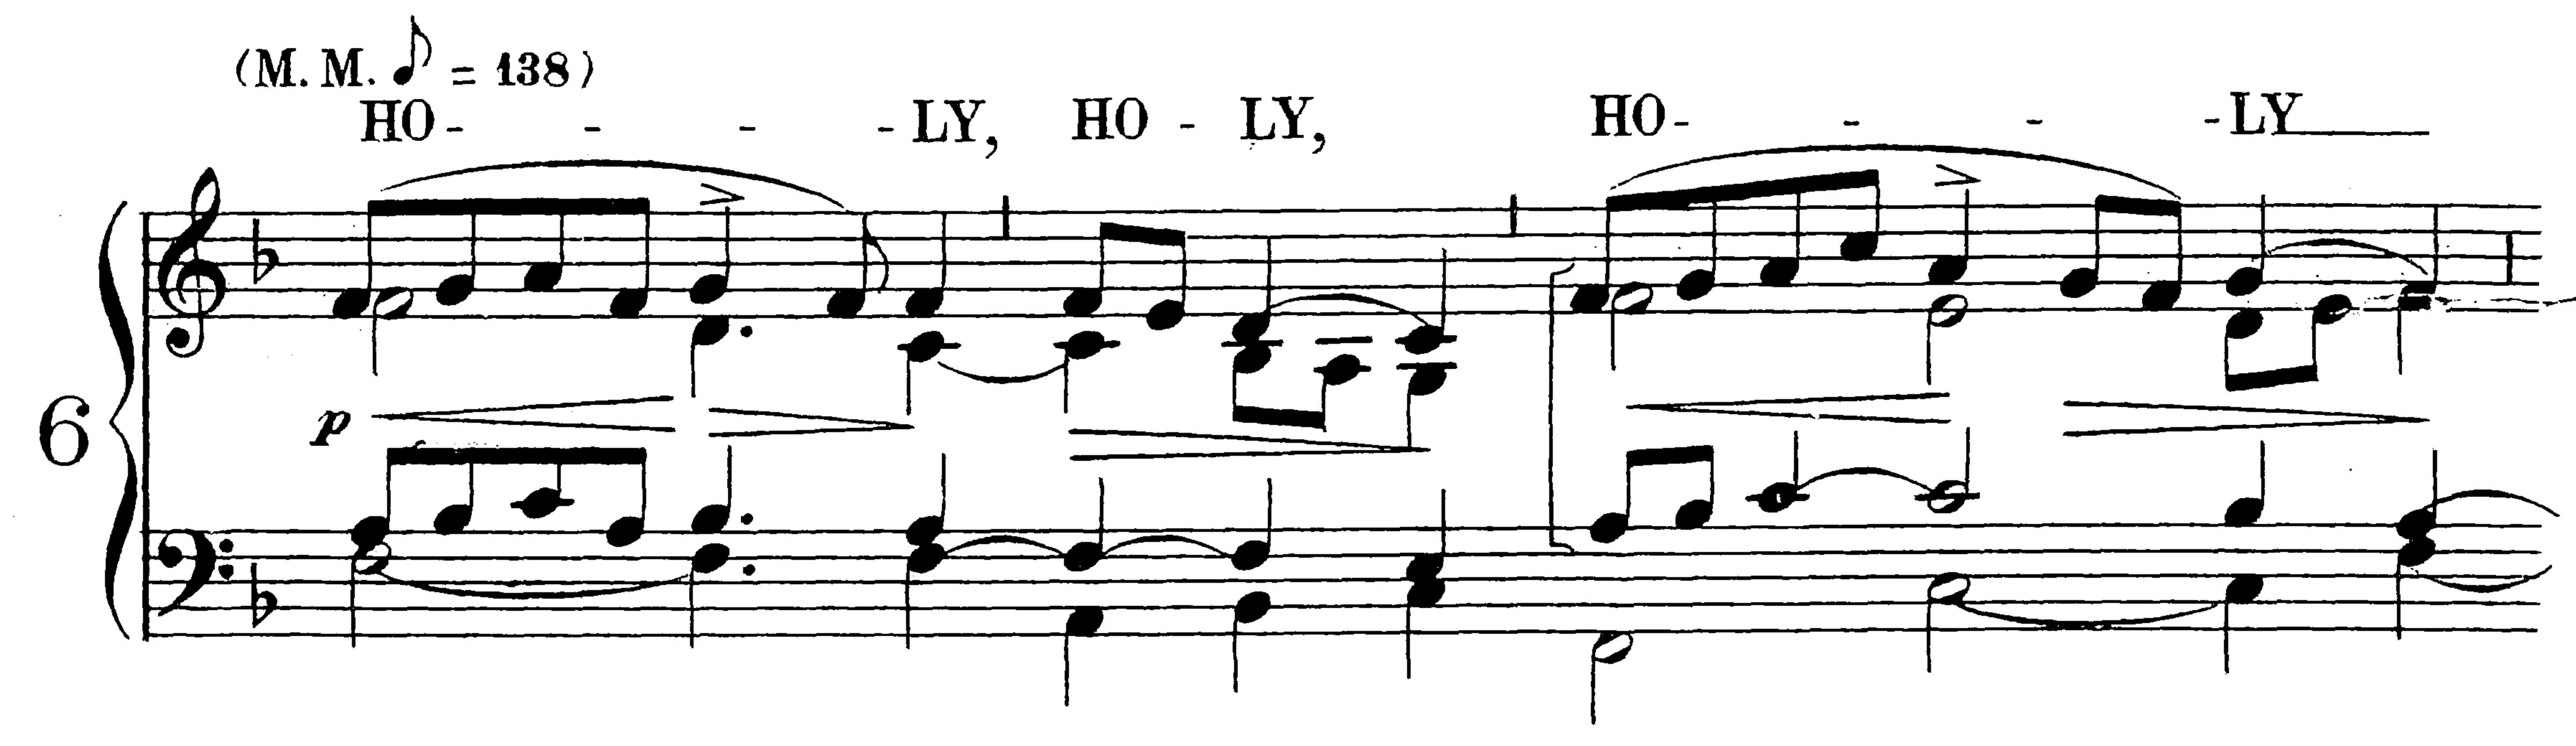

d of Pater Noster, included for the convenience of the choir, is very ancient.

All the adaptations are made from the text of the Vatican Kyriale, except those of the Sanctus and of the second Agnus Dei. The Sanctus settings are revisions of the Plain-Song Society's text; Agnus II is adapted from its only known manuscript source, in the Bibliotheque Nationale in Paris.

Eastertide, 1911.

All and the second of the seco The second of th

## MISSA DE ANGELIS





Copyright, 1911, by Charles Winfred Douglas.





Before the Gospel
(if sung to the usual Roman tone)

Praise be to thee, O

Christ should be sung
in the same way, if at
all.



#### Credo















































#### At the Sursum Corda







# I. Sanctus and Benedictus







## II. Sanctus and Benedictus











# II. Agnus Dei





### Pater Noster









### Gloria in Excelsis











Amen (after the Blessing)



# PLAIN CHANT PUBLICATIONS

REV. C. W. Douglas, Mus. Bac., Canon of Fond du Lac.

| MISSA DE ANGELIS, a Plain Chant setting of the A